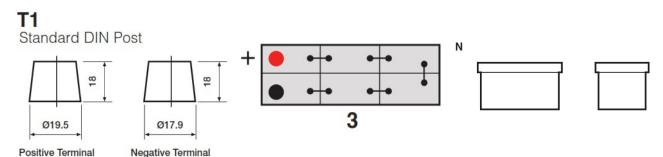

ing the easing of COVID-19 lockdown measures, this product may be supplied without a state of charge indicator and not conform to the level of roll over protection advertised. Product performance and quality are not affected by this. Please check battery labels for specification details.

#### **Performance**

Voltage 12V Capacity (20-hour) 230Ah Cold Cranking Amps (EN1) 1350A

#### **Dimensions**

Length516mmWidth274mmHeight236mm

## Weights & Measures

Mean Weight with Acid 56.7kg



#### **Container Features**

Case Type DIN C
Cell Layout 3
Hold Down N
State of Charge Indicator

Handles ✓

Lid Type SMF Double Lid

# **Technology**

Technology Ca/Ca
Recommended Charge Rate 12A
Performance Marking W3-C2-V4-M1

## **Terminal Type**

## **Cell Assembly Layout**

#### **Battery Hold-down**



Data Sheet generated on 16/04/2021 - E&OE