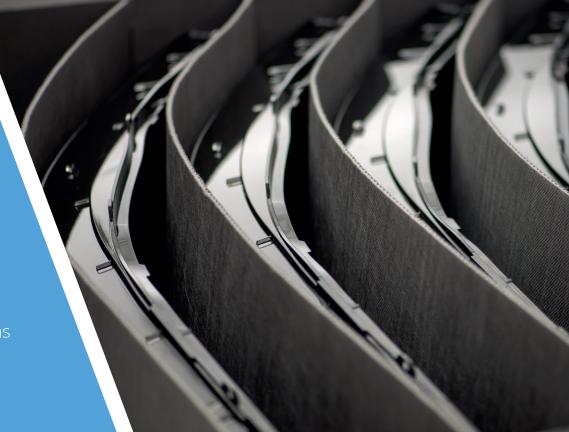

### Trim panels exterior / interior

Flexible materials provides superior nesting capacity Approved for class A surfaces Easy handling

Wellplast® Flexi Soft ESD Nonwowen surface ESD protection 3,5 mm Stiff in one direction, flexible in the other

Our unique materials, paired with our experience; from transport flow systems to line side handling, creates possibilities for effective packaging solutions. The Wellplast material range provides ESD and surface protection. The flexibility of Wellplast<sup>®</sup>FlexiSOFT enables superior nesting capacity for maximized filling ratio, easy handling and a foldability that ensures an effective return flow system.