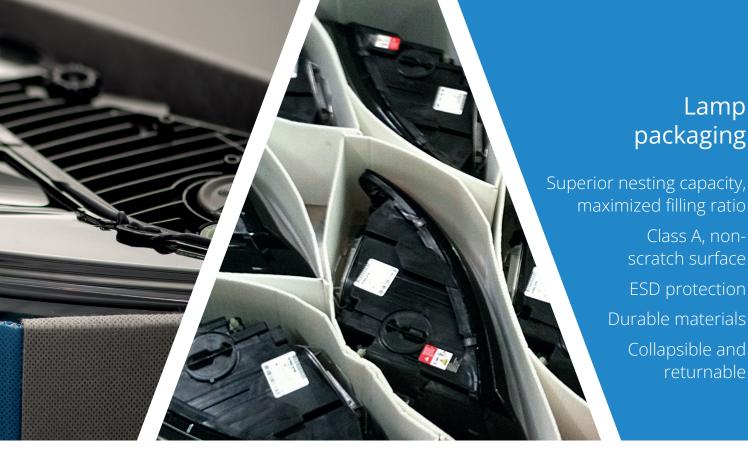

## Seating

Lamp

Excellent surface protection Durable and robust Light weight Flexible materials Superior nesting capacity for maximized filling ratio

Our unique materials, paired with our experience; from transport flow systems to line side handling, creates possibilities for effective packaging solutions. The Wellplast material range provides ESD and surface protection. The flexibility of Wellplast<sup>®</sup>FlexiSOFT enables superior nesting capacity for maximized filling ratio, easy handling and a foldability that ensures an effective return flow system.