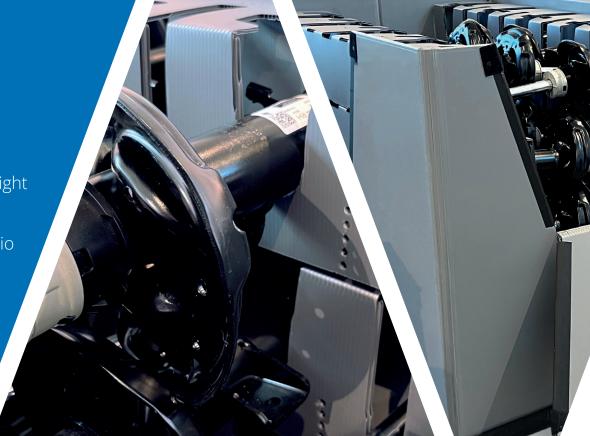

### Shock absorbers

Robust and light weight Durable materials Maximized filling ratio Clean warehouse environment Ergonomic and easy handling

### Trim panels exterior / interior

Flexible materials provides superior nesting capacity Approved for class A surfaces Easy handling

Wellplast® Flexi Soft ESD Nonwowen surface ESD protection 3,5 mm Stiff in one direction, flexible in the other

Our unique materials, paired with our experience; from transport flow systems to line side handling, creates possibilities for effective packaging solutions. The Wellplast material range provides ESD and surface protection. The flexibility of Wellplast<sup>®</sup>FlexiSOFT enables superior nesting capacity for maximized filling ratio, easy handling and a foldability that ensures an effective return flow system.