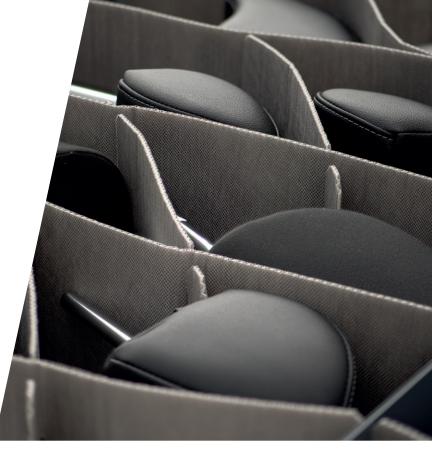

## Seating

Lamp

Excellent surface protection Durable and robust Light weight Flexible materials Superior nesting capacity for maximized filling ratio

Our unique materials, paired with our experience; from transport flow systems to line side handling, creates possibilities for effective packaging solutions. The Wellplast material range provides ESD and surface protection. The flexibility of Wellplast<sup>®</sup>FlexiSOFT enables superior nesting capacity for maximized filling ratio, easy handling and a foldability that ensures an effective return flow system.