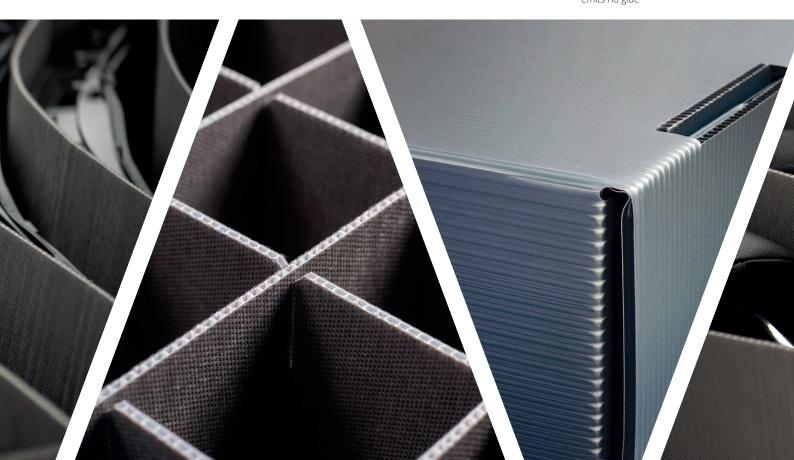

## We offers solutions for:

Collapsible packaging for efficient returnflows

Superior nesting capacity for maximized filling ratio

Scratch free packaging of parts

Fixating sheets, interlayers and grids

 $\mathsf{WCI}^{\texttt{®}}$  corrosion protection

### Shock absorbers

Robust and light weight Durable materials Maximized filling ratio Clean warehouse environment Ergonomic and easy handling

Our unique materials, paired with our experience; from transport flow systems to line side handling, creates possibilities for effective packaging solutions. The Wellplast material range provides ESD and surface protection. The flexibility of Wellplast<sup>®</sup>FlexiSOFT enables superior nesting capacity for maximized filling ratio, easy handling and a foldability that ensures an effective return flow system.