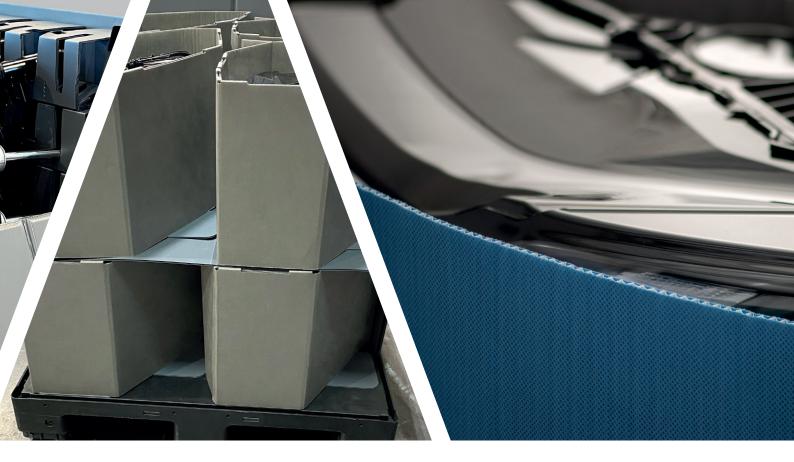

### Shock absorbers

Robust and light weight Durable materials Maximized filling ratio Clean warehouse environment Ergonomic and easy handling

Our unique materials, paired with our experience; from transport flow systems to line side handling, creates possibilities for effective packaging solutions. The Wellplast material range provides ESD and surface protection. The flexibility of Wellplast<sup>®</sup>FlexiSOFT enables superior nesting capacity for maximized filling ratio, easy handling and a foldability that ensures an effective return flow system.