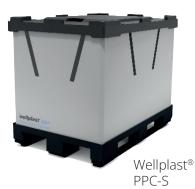

### Wellplast **Plastic Pallet Concept**

- Ergonomic design
- Stackable and foldable
- Clean and waterproof
- Return ratio 1:5