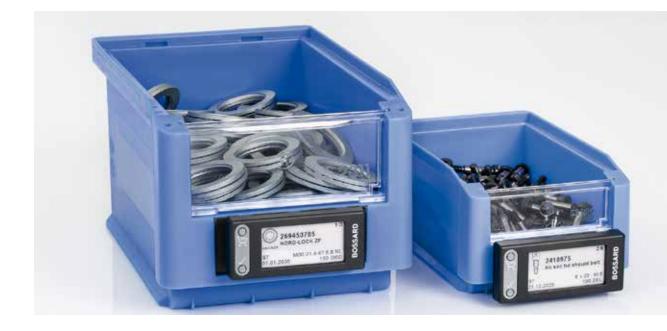

# Flexible - transparent - adaptable

Transparent material management of B- and C-parts directly at the point of use, in production and storage

SmartLabel is an intelligent label which can be fixed on every possible storage bin. It displays all relevant product information as well as real-time order status and delivery date. Users can also release orders directly at the point of use at the touch of a button.

The SmartLabel display is based on the e-paper technology. It is easy to read under all lighting conditions and a long battery life ensures minimal maintenance. It shows an image of the product, product information, your item number and the stock location. With this, you can eliminate any confusion when handling similar parts.