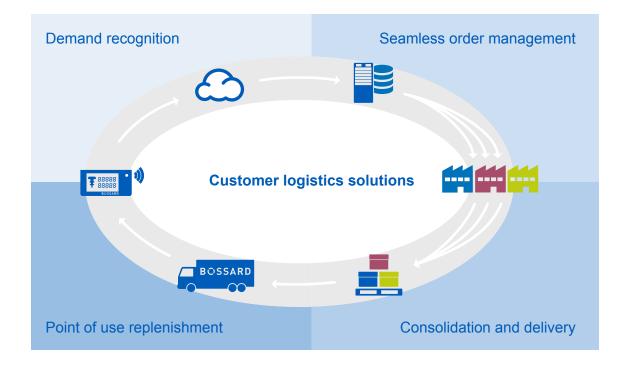

## Order process with Bossard SmartLabel

- The order button on the label is activated at the touch of a button once the minimum level is reached.
- 2. Data is automatically sent to Bossard online where it is processed. The order status and delivery date are then appearing automatically on the label.
- 3. Bossard consolidates the ordered items into one shipment which is sent to the customer. Throughout the entire process, the latest status continues to appear on the label.
- 4. Depending on the pre-defined agreement, we deliver the material either to the dock or directly to the point of use.