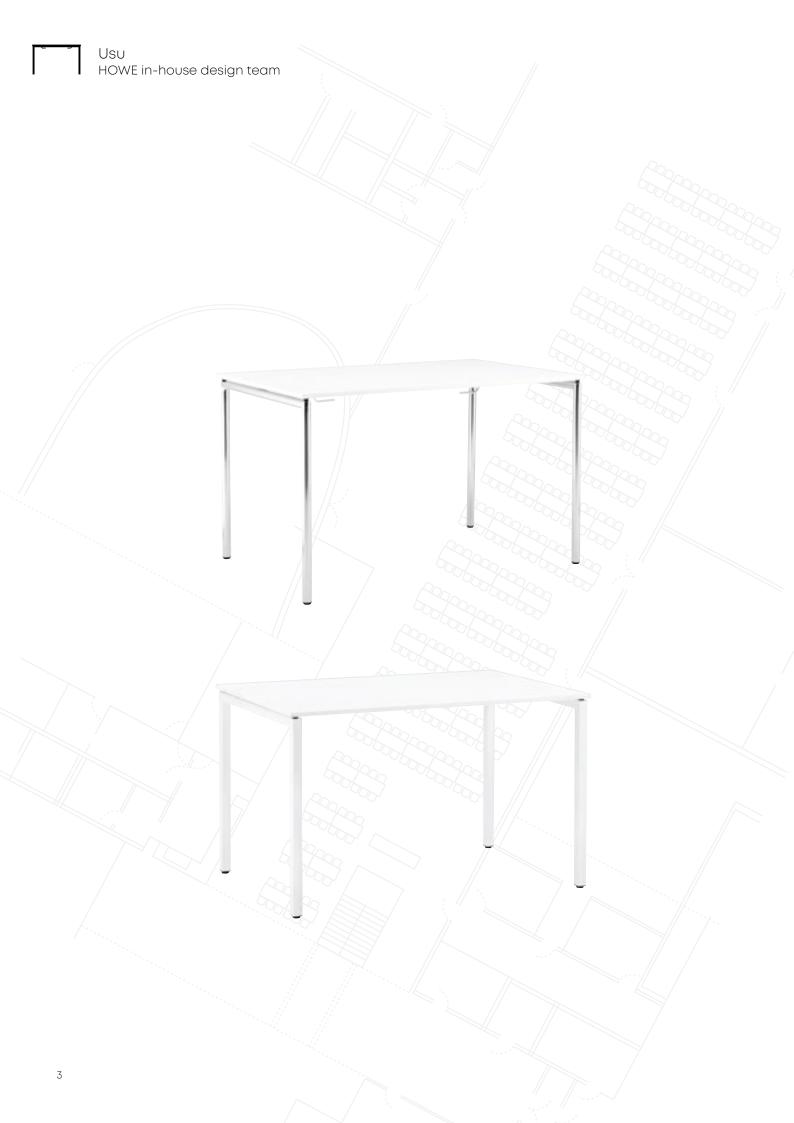

## EASE AND BEAUTY

Usu is space-saving, sleek, and user-friendly;
the perfect solution for when you need a
multifunctional and beautiful table. Available with
either square or round legs, Usu is made as simple
as possible so it is easy to disassemble.

Usu tables + Munkegaard chairs C.W. OBEL EJENDOMME Hellerup, Denmark

USU Laminate/linoleum/melamine

10 TABLES DENSELY STACK ON A TRANSPORTER