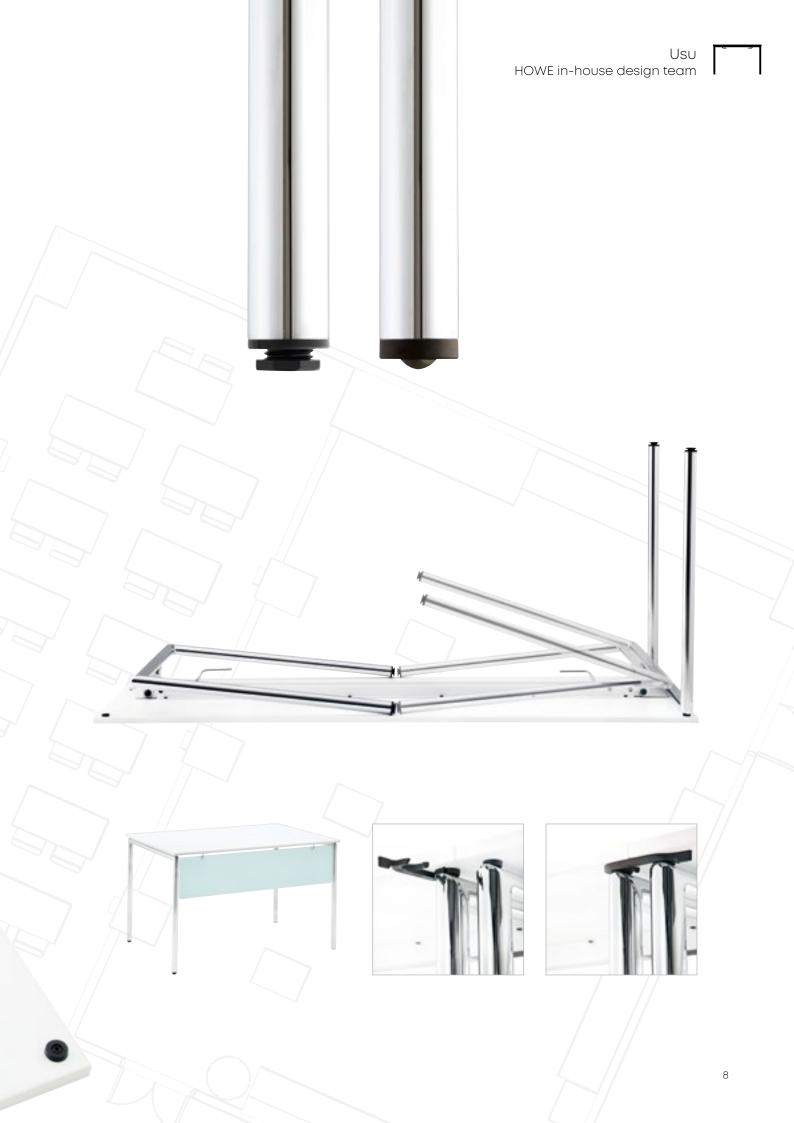

## Usu On the move

Usu is a study of simplicity in both form and function.

The intuitive folding mechanism and transporter, with room for ten tables, make Usu easy to move.

## EASE AND BEAUTY

Usu is space-saving, sleek, and user-friendly;
the perfect solution for when you need a
multifunctional and beautiful table. Available with
either square or round legs, Usu is made as simple
as possible so it is easy to disassemble.