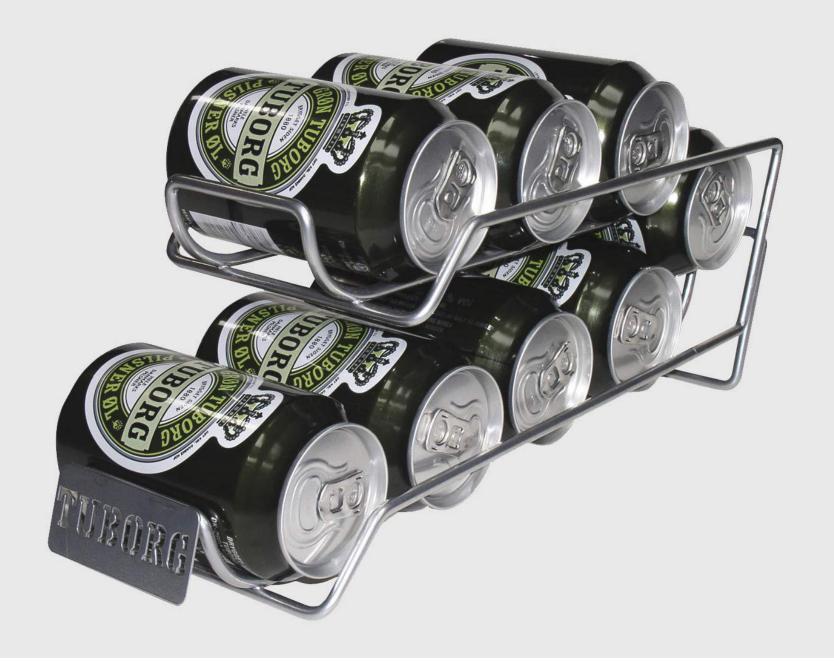

## Presentation of selected cases Del 2 af 2



mail@artlinco.com www.artlinco.com +45 70208036

Søndergade 4, 2 sal 8700 Horsens Denmark



Decoslide

Design of compact and scalable sliding door system





**♦** ARTLINCO<sup>∧</sup>





**Decoslide** Design of compact and scalable sliding door system

















ARTLINCO\*\*





















## HANSEN / NISSEN























Drying stations for for production









DFI - Berthelsen



DFI - Berthelsen

Re-design of iconic pill bottle

















## **Unibaler**











Design of ergonomical mobile lift

















































































































hemo**gram** 













HWam
intelligent heat











**kamstrup** 

































































































































## Want to know how Artlinco can help you? Please get in touch



mail@artlinco.com www.artlinco.com +45 70208036

Søndergade 4, 2 sal 8700 Horsens Denmark