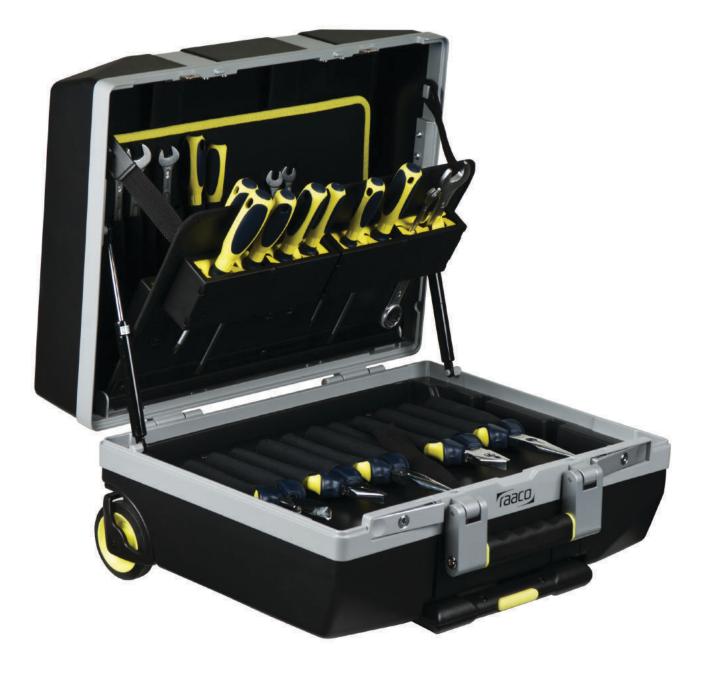

## Presentation of selected cases Del 2 af 2

mail@artlinco.com www.artlinco.com +45 70208036

Søndergade 4, 2 sal 8700 Horsens Denmark

Decoslide

Design of compact and scalable sliding door system

**♦** ARTLINCO<sup>∧</sup>