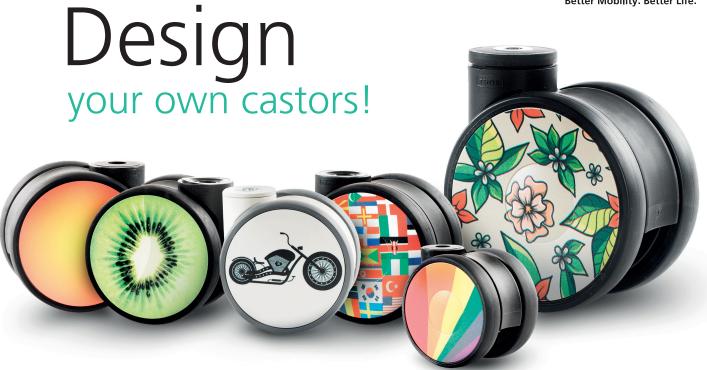

# Unique design

Adapt the castors to your product or its environment! Select their shape and customize their appearance using your own patterns or icons. The design is guaranteed to draw attention.

TENTE offers the customized design of the LINEA standard shape castors with a diameter of 65, 75 or 100 mm, and flat shape with diameter of 75 or 100 mm.