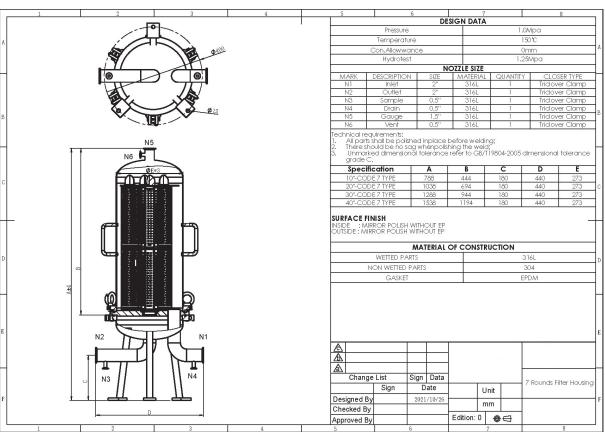

The filter housings series PS have been developed for using on applications as filtration of beverages such as wine, mineral water, soft-drinks.

The complete series is available with sizes from 1 cartridge to 30 cartridges and from 10" to 40" cartridges height. Cartridges socket connection is available for (226) Code7 Bayonet. The housings are equipped with standard Inlet and Outlet connections as: Clamp, DIN11851 and Weld end. Other kind of connections can be supplied on request. Vent and Drains are available as standard solution with BSP Male Part connection.

PS series suitable for fluid group 2 and in 2014/68/EU PED category I with pressure range -1 to 10 bar at 40°C and -1 to 7bar at 150°C.

| Data                                     |                       |
|------------------------------------------|-----------------------|
| Vessel                                   | PS                    |
| Fluid Group                              | 2 (Not Dangerous)     |
| Pressure (PS) min. max. at TS=0-40°C bar | 0-10                  |
| Pressure (PS) min. max. at TS=150°C bar  | 0-4                   |
| Design Temperature (TS) max.             | -                     |
| Test Pressure (PT)                       | -                     |
| Cartridge Socket                         | Code 7                |
| Vessel Material                          | 316L / 1.4404         |
| Seals Material                           | Silicone FDA Approved |