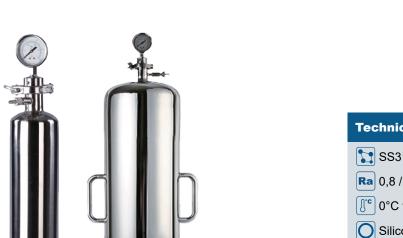

**ULTRAFILTER SANITARY PS FILTER HOUSING** 

WWW.ULTRA-FILTER.COM

| Technical Data                                                        |
|-----------------------------------------------------------------------|
| SS316L / 1.4404                                                       |
| Ra 0,8 / Shot Peened                                                  |
| ①°C to 150°C                                                          |
| Silicone FDA Approved                                                 |
|                                                                       |
|                                                                       |
|                                                                       |
| ATEX Certified                                                        |
| ATEX Classification: II 2 GD IIC<br>ATEX Certification: 04.01 EX.02-X |

PS series suitable for fluid group 2 and in 2014/68/EU PED category I with pressure range -1 to 10 bar at 40°C and -1 to 7bar at 150°C.

| Data                                     |                       |
|------------------------------------------|-----------------------|
| Vessel                                   | PS                    |
| Fluid Group                              | 2 (Not Dangerous)     |
| Pressure (PS) min. max. at TS=0-40°C bar | 0-10                  |
| Pressure (PS) min. max. at TS=150°C bar  | 0-4                   |
| Design Temperature (TS) max.             | -                     |
| Test Pressure (PT)                       | -                     |
| Cartridge Socket                         | Code 7                |
| Vessel Material                          | 316L / 1.4404         |
| Seals Material                           | Silicone FDA Approved |