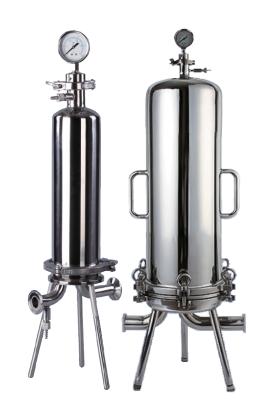

**ULTRAFILTER SANITARY PS FILTER HOUSING** 

WWW.ULTRA-FILTER.COM

| Technical Data                                                        |
|-----------------------------------------------------------------------|
| SS316L / 1.4404                                                       |
| Ra 0,8 / Shot Peened                                                  |
| ①°C to 150°C                                                          |
| Silicone FDA Approved                                                 |
|                                                                       |
|                                                                       |
|                                                                       |
| ATEX Certified                                                        |
| ATEX Classification: II 2 GD IIC<br>ATEX Certification: 04.01 EX.02-X |

The filter housings series PS have been developed for using on applications as filtration of beverages such as wine, mineral water, soft-drinks.

The complete series is available with sizes from 1 cartridge to 30 cartridges and from 10" to 40" cartridges height. Cartridges socket connection is available for (226) Code7 Bayonet. The housings are equipped with standard Inlet and Outlet connections as: Clamp, DIN11851 and Weld end. Other kind of connections can be supplied on request. Vent and Drains are available as standard solution with BSP Male Part connection.

PS series suitable for fluid group 2 and in 2014/68/EU PED category I with pressure range -1 to 10 bar at 40°C and -1 to 7bar at 150°C.

| Data                                     |                       |
|------------------------------------------|-----------------------|
| Vessel                                   | PS                    |
| Fluid Group                              | 2 (Not Dangerous)     |
| Pressure (PS) min. max. at TS=0-40°C bar | 0-10                  |
| Pressure (PS) min. max. at TS=150°C bar  | 0-4                   |
| Design Temperature (TS) max.             | -                     |
| Test Pressure (PT)                       | -                     |
| Cartridge Socket                         | Code 7                |
| Vessel Material                          | 316L / 1.4404         |
| Seals Material                           | Silicone FDA Approved |