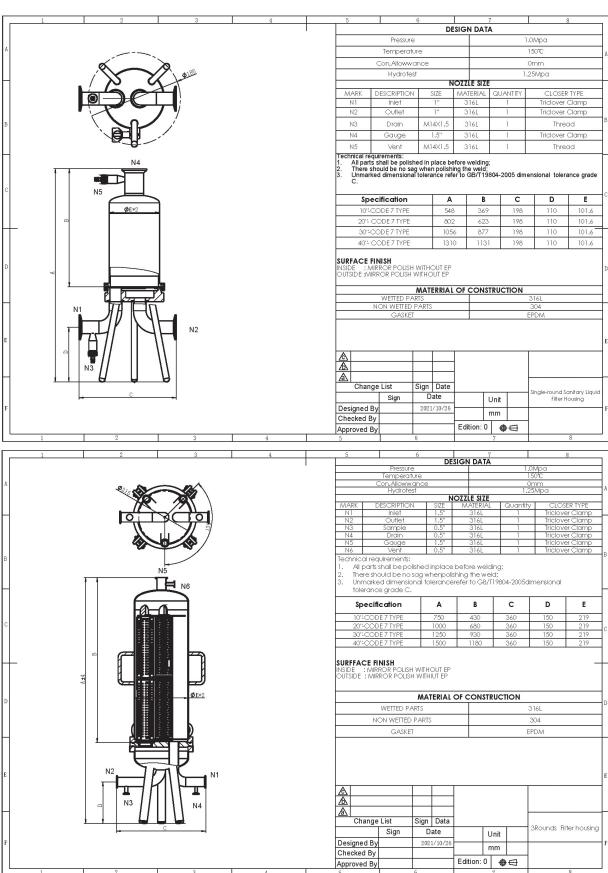

The filter housings series PS have been developed for using on applications as filtration of beverages such as wine, mineral water, soft-drinks.

The complete series is available with sizes from 1 cartridge to 30 cartridges and from 10" to 40" cartridges height. Cartridges socket connection is available for (226) Code7 Bayonet. The housings are equipped with standard Inlet and Outlet connections as: Clamp, DIN11851 and Weld end. Other kind of connections can be supplied on request. Vent and Drains are available as standard solution with BSP Male Part connection.

PS series suitable for fluid group 2 and in 2014/68/EU PED category I with pressure range -1 to 10 bar at 40°C and -1 to 7bar at 150°C.

| Data                                     |                       |
|------------------------------------------|-----------------------|
| Vessel                                   | PS                    |
| Fluid Group                              | 2 (Not Dangerous)     |
| Pressure (PS) min. max. at TS=0-40°C bar | 0-10                  |
| Pressure (PS) min. max. at TS=150°C bar  | 0-4                   |
| Design Temperature (TS) max.             | -                     |
| Test Pressure (PT)                       | -                     |
| Cartridge Socket                         | Code 7                |
| Vessel Material                          | 316L / 1.4404         |
| Seals Material                           | Silicone FDA Approved |