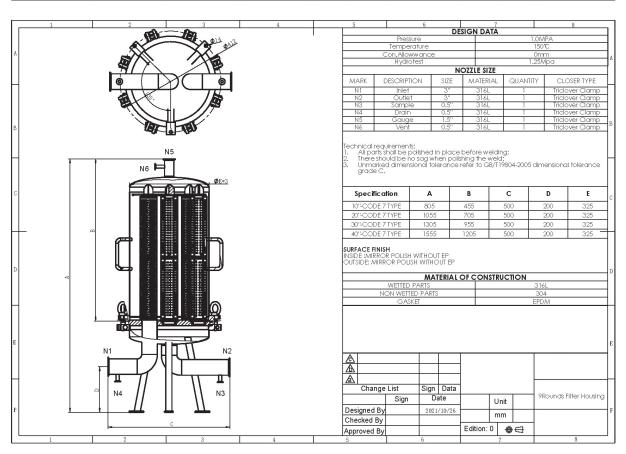

The filter housings series PS have been developed for using on applications as filtration of beverages such as wine, mineral water, soft-drinks.

The complete series is available with sizes from 1 cartridge to 30 cartridges and from 10" to 40" cartridges height. Cartridges socket connection is available for (226) Code7 Bayonet. The housings are equipped with standard Inlet and Outlet connections as: Clamp, DIN11851 and Weld end. Other kind of connections can be supplied on request. Vent and Drains are available as standard solution with BSP Male Part connection.

PS series suitable for fluid group 2 and in 2014/68/EU PED category I with pressure range -1 to 10 bar at 40°C and -1 to 7bar at 150°C.

| Data                                     |                       |
|------------------------------------------|-----------------------|
| Vessel                                   | PS                    |
| Fluid Group                              | 2 (Not Dangerous)     |
| Pressure (PS) min. max. at TS=0-40°C bar | 0-10                  |
| Pressure (PS) min. max. at TS=150°C bar  | 0-4                   |
| Design Temperature (TS) max.             | -                     |
| Test Pressure (PT)                       | -                     |
| Cartridge Socket                         | Code 7                |
| Vessel Material                          | 316L / 1.4404         |
| Seals Material                           | Silicone FDA Approved |