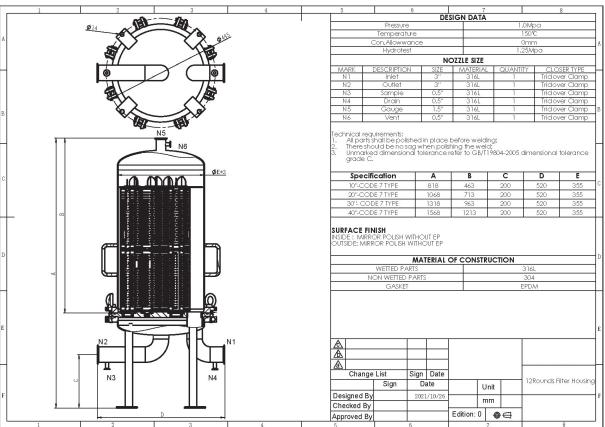

The filter housings series PS have been developed for using on applications as filtration of beverages such as wine, mineral water, soft-drinks.

The complete series is available with sizes from 1 cartridge to 30 cartridges and from 10" to 40" cartridges height. Cartridges socket connection is available for (226) Code7 Bayonet. The housings are equipped with standard Inlet and Outlet connections as: Clamp, DIN11851 and Weld end. Other kind of connections can be supplied on request. Vent and Drains are available as standard solution with BSP Male Part connection.

PS series suitable for fluid group 2 and in 2014/68/EU PED category I with pressure range -1 to 10 bar at 40°C and -1 to 7bar at 150°C.

| Data                                     |                       |
|------------------------------------------|-----------------------|
| Vessel                                   | PS                    |
| Fluid Group                              | 2 (Not Dangerous)     |
| Pressure (PS) min. max. at TS=0-40°C bar | 0-10                  |
| Pressure (PS) min. max. at TS=150°C bar  | 0-4                   |
| Design Temperature (TS) max.             | -                     |
| Test Pressure (PT)                       | -                     |
| Cartridge Socket                         | Code 7                |
| Vessel Material                          | 316L / 1.4404         |
| Seals Material                           | Silicone FDA Approved |