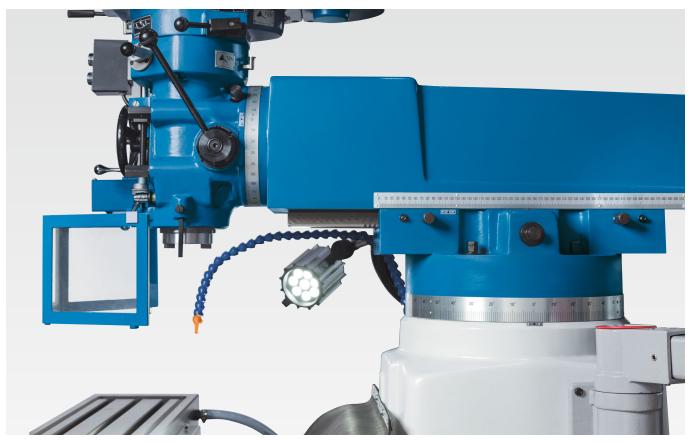

Variable throat widths and machining angles

Wide, rigid box ways on Z and Y-axes

- · infinitely variable speeds
- head swivels ± 90° to the right and to the left
- TV 1000 table feed in X and Y, infinitely variable with rapid feed
- coolant system
- chip tray
- · central lubrication
- · pneumatic tool clamping

## Standard Equipment

3-axis position indicator, table feed TV 1000 in X- and Y-axis, pneumatic tool clamping, chip tray, coolant system, central lubrication, horizontal guideway cover, operating tools, operator manual