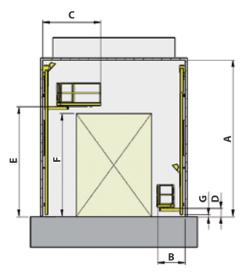

#### **Swivelling lifting platforms**

| Technical Data (type S28)                                       | from                         | to       |
|-----------------------------------------------------------------|------------------------------|----------|
| A: Ceiling height                                               | 5 200 mm                     | 8 700 mm |
| <b>B:</b> Retracted platform                                    | 1360 mm                      |          |
| C: Extended platform                                            | 2860 mm                      |          |
| D: Access height at ground                                      | 400 mm                       |          |
| <b>E:</b> Platform floor max. height above ground <sup>1)</sup> | 2 900 mm                     | 6 400 mm |
| F: Max. height of workpiece                                     | 2 650 mm                     | 6150 mm  |
| <b>G:</b> Ground clearance                                      | 100 mm                       |          |
| Load capacity                                                   | 250 kg                       |          |
| Swivelling angle                                                | 0 – 90° (6 x 15° increments) |          |
| Cage dimensions                                                 | 2150 x 825 mm                |          |

<sup>1)</sup> Special solutions are possible up to 8.0 m