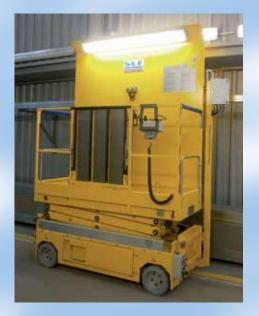

# Our program comprises the following types of lifting platforms:

- Mobile lifting platforms
- Sidewall scissor-type lifting platforms
- Sidewall swivelling lifting platforms
- Bridge crane telescopic lifting platforms
- Various special solutions

#### **Lifting platforms**

- Mobile lifting platforms
- Sidewall scissor-type and swivelling lifting platforms
- Bridge crane vertical telescopic lifting platforms