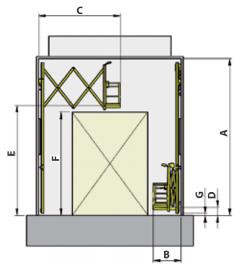

## **Scissor-type lifting platform**

| Technical Data (type HS40/HS50)                                 | from          | to       |
|-----------------------------------------------------------------|---------------|----------|
| A: Ceiling height                                               | 5 200 mm      | 9 250 mm |
| <b>B:</b> Retracted platform                                    | 1365 mm       |          |
| <b>C:</b> Extended platform <sup>1)</sup>                       | 4015 mm       | 5 000 mm |
| D: Access height at ground                                      | 400 mm        |          |
| <b>E:</b> Platform floor max. height above ground <sup>2)</sup> | 2 900 mm      | 6400 mm  |
| F: Max. height of workpiece                                     | 2 570 mm      | 6 070 mm |
| <b>G:</b> Ground clearance                                      | 100 mm        |          |
| Load capacity                                                   | 250 kg        | 150 kg   |
| Cage dimensions                                                 | 1260 x 775 mm |          |

<sup>1)</sup> Special solutions are possible up to 6.0 m, 2) Special solutions are possible up to 8.0 m