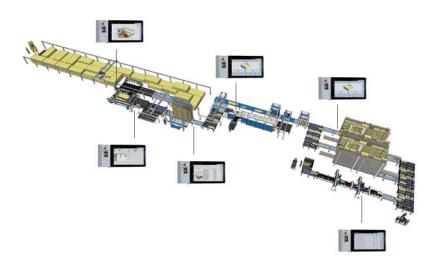

# All machines, a single control system

powerTouch controls HOMAG Group machines using standardized operating elements and software modules with the same look and feel.

Machine information is rapidly • Standardized design of the visible on the screen using a standardized structure. Basic • Same operation of basic functions such as diagnostics, navigation or maintenance can be executed using the same control symbols.

- user interface
- functions for all HOMAG Group machines
- Standardized operating control center for all main machine functions