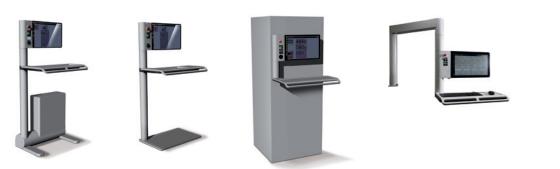

# All machines, a single control system

powerTouch controls HOMAG Group machines using standardized operating elements and software modules with the same look and feel.

Machine information is rapidly • Standardized design of the visible on the screen using a standardized structure. Basic • Same operation of basic functions such as diagnostics, navigation or maintenance can be executed using the same control symbols.

- user interface
- functions for all HOMAG Group machines
- Standardized operating control center for all main machine functions