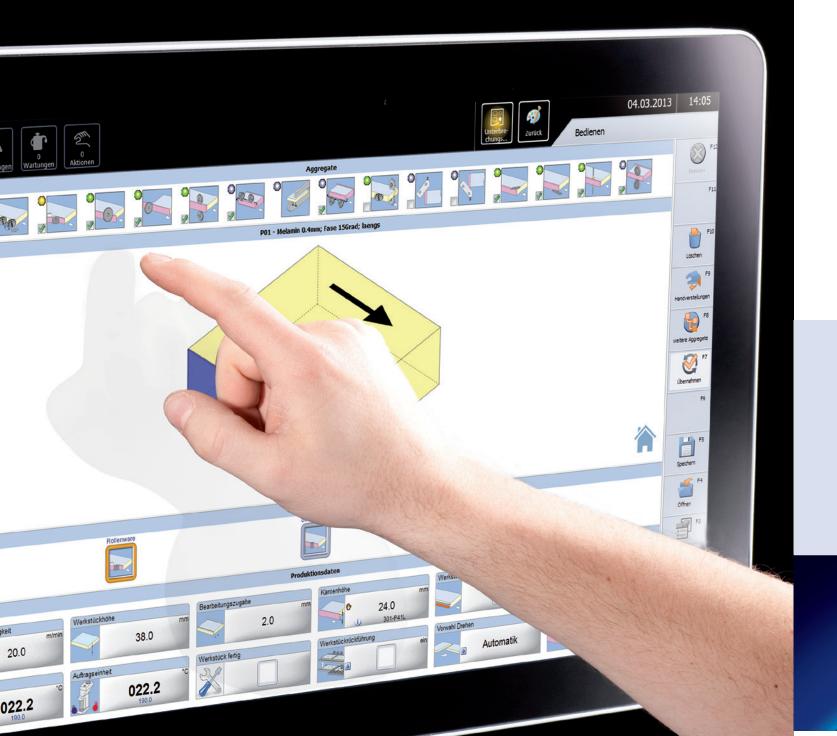

> At the focus of this solution is a large multi-touch monitor in widescreen format, which is used to control machine functions by direct touch contact.

The entire user interface has been optimized for touch operation and offers an array of help and assistance functions designed to radically for servicing and training. simplify the work experience.

### Hands-on technology

Direct control using touch-sensitive touchscreen monitor which can be used to access machine functions.

powerTouch encompasses a series of technical solutions which permit ergonomical machine control. This includes optimum size of the operating elements, hiding messages to allow undisturbed further operation and intuitive gesture control.

- Intuitive, natural touch operation of the machine
- Use of gestures such as zooming, swiping, scrolling
- New ergonomic design of the control center