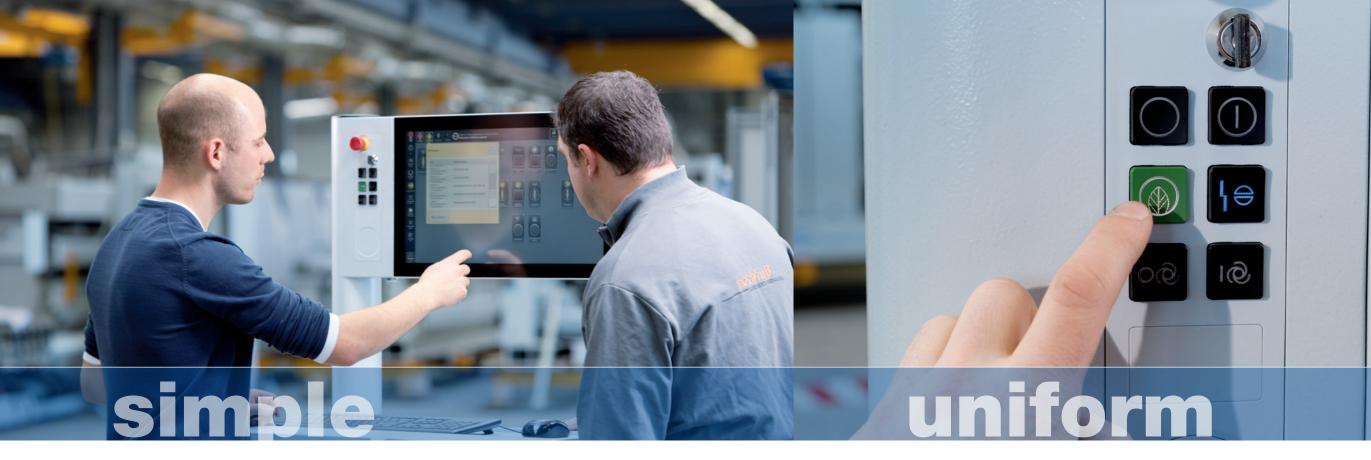

Standardized control elements and software modules ensure that all **HOMAG Group machines**  can be operated with the same familiar look and feel using this new concept. They differ only in terms of a few machine-specific details.

# All machines, a single control system

powerTouch controls HOMAG Group machines using standardized operating elements and software modules with the same look and feel.

Machine information is rapidly • Standardized design of the visible on the screen using a standardized structure. Basic • Same operation of basic functions such as diagnostics, navigation or maintenance can be executed using the same control symbols.