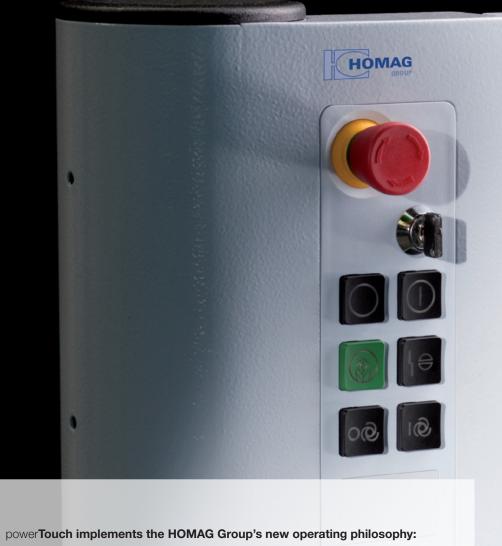

Standardized control elements and software modules ensure that all **HOMAG Group machines**  can be operated with the same familiar look and feel using this new concept. They differ only in terms of a few machine-specific details.

# All machines, a single control system

powerTouch controls HOMAG Group machines using standardized operating elements and software modules with the same look and feel.

Machine information is rapidly • Standardized design of the visible on the screen using a standardized structure. Basic • Same operation of basic functions such as diagnostics, navigation or maintenance can be executed using the same control symbols.