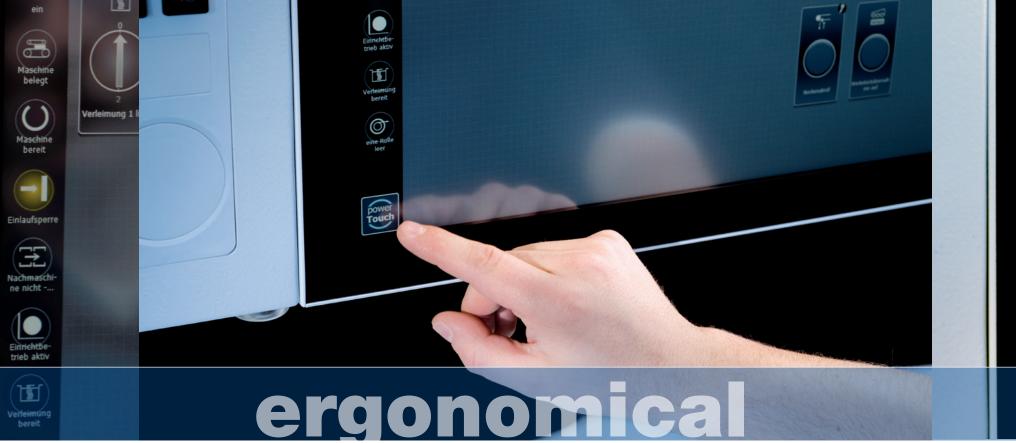

### power**Touch – Touch the innovation**

The new dimension machine operation The new dimension in

### Hands-on technology

Direct control using touch-sensitive touchscreen monitor which can be used to access machine functions.

powerTouch encompasses a series of technical solutions which permit ergonomical machine control. This includes optimum size of the operating elements, hiding messages to allow undisturbed further operation and intuitive gesture control.

- Intuitive, natural touch operation of the machine
- Use of gestures such as zooming, swiping, scrolling
- New ergonomic design of the control center