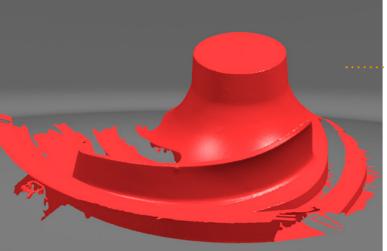

## Reverse Engineering

We can digitalize your old products. We use scanners and software programs to create a complete 3D file of an existing product. The scanner is portable, and it is used to ensure exact fit of a new product onto an old structure, copying an existing product or to make digital backup of your casting tools and patterns.