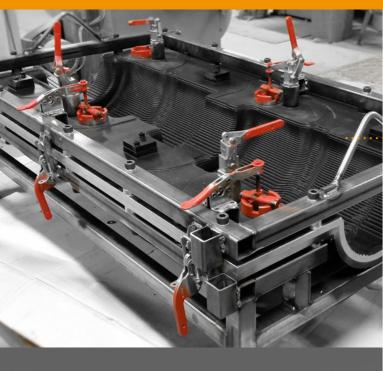

# Casting tools and foundry patterns

The casting tools and foundry patterns are produced from wood, plastic, aluminium or steel, depending on the customer's requirements. We supply foundry patterns for sand casting of metals and moulds for rotational moulding and polyurethane casting.