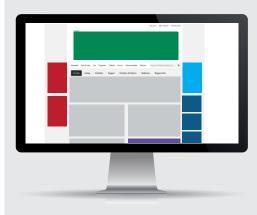

## **Front page**

980x480 px

**Giga banner - Front page** 980x480 px

## **Article page**

\* Sticky, corner banner and side banner are only readable on desktop.