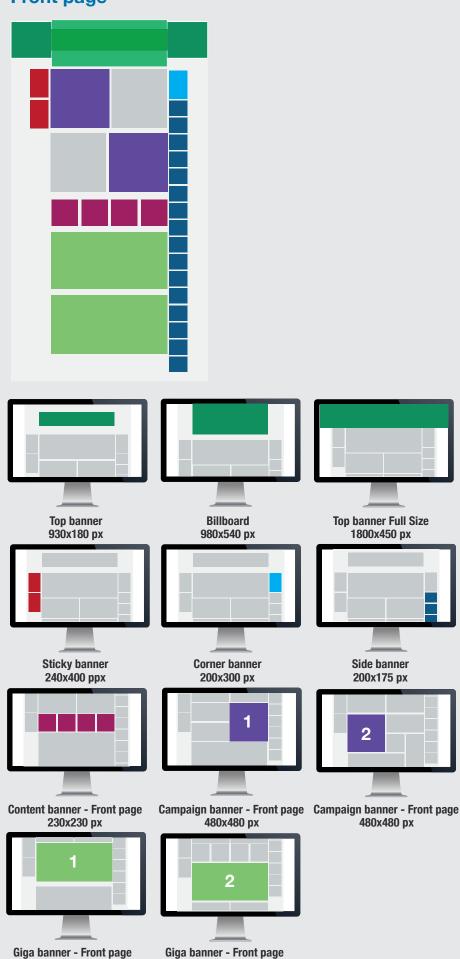

## **Front page**

980x480 px

**Giga banner - Front page** 980x480 px

#### Top banner

Static or animated, max 70 KbArticle pageSEK 13.000Front page + all other pagesSEK 13.000

#### Billboard

Static or animated, max 150 KbArticle pageSEK 25.500Front page + all other pagesSEK 25.500

#### **Top banner Full Size**

Static, max 250 KbArticle pageSEK 29.500Front page + all other pagesSEK 29.500

#### Sticky banner

Static or animated, max 90 KbArticle pageSEK 11.000Front page + all other pagesSEK 11.000

#### **Corner banner**

Static or animated, max 70 Kb.Article pageSEK 8.500Front page + all other pagesSEK 8.500

#### Side banner

Static or animated, max 40 KbArticle pageSEK 7.000Front page + all other pagesSEK 7.000

**Content banner – Front page** Static, max 55 Kb Front page

SEK 4.750

#### Campaign banner pos 1

Static or animated, max 75 KbFront page480x480 pxArticle page300x250 pxSEK 9.750

## Campaign banner pos 2

Static or animated, max 75 Kb Front page 480x480 px SEK 8.000 Article page 300x250 px SEK 6.000

Giga banner pos 1 Static or animated, max 150 Kb Front page SEK 12.000

Giga banner pos 2Static or animated, max 150 KbFront pageSEK 8.000

**Title banner – Article page** Static, max 20 Kb Article page

SEK 13.000