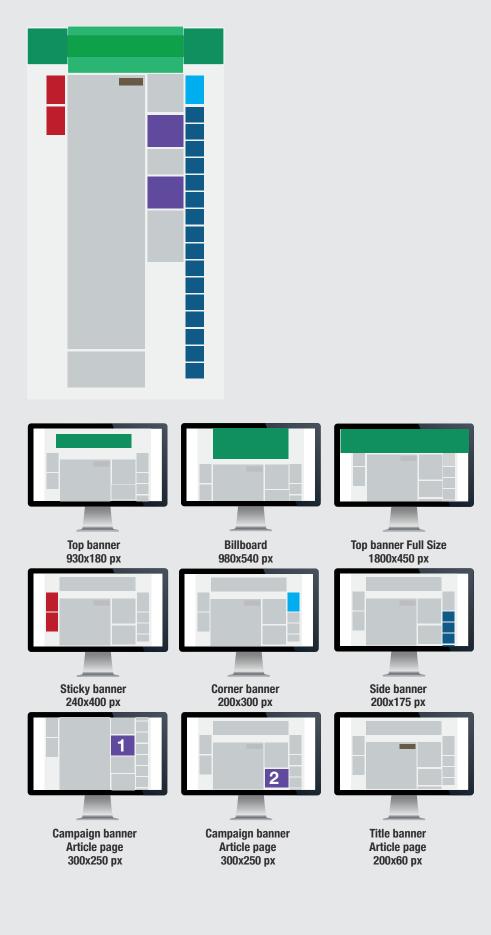

## **Article page**

\* Sticky, corner banner and side banner are only readable on desktop.

#### Top banner

Static or animated, max 70 KbArticle pageSEK 13.000Front page + all other pagesSEK 13.000

#### Billboard

Static or animated, max 150 KbArticle pageSEK 25.500Front page + all other pagesSEK 25.500

#### **Top banner Full Size**

Static, max 250 KbArticle pageSEK 29.500Front page + all other pagesSEK 29.500

#### Sticky banner

Static or animated, max 90 KbArticle pageSEK 11.000Front page + all other pagesSEK 11.000

#### **Corner banner**

Static or animated, max 70 Kb.Article pageSEK 8.500Front page + all other pagesSEK 8.500

#### Side banner

Static or animated, max 40 KbArticle pageSEK 7.000Front page + all other pagesSEK 7.000

**Content banner – Front page** Static, max 55 Kb Front page

SEK 4.750

#### Campaign banner pos 1

Static or animated, max 75 KbFront page480x480 pxArticle page300x250 pxSEK 9.750

## Campaign banner pos 2

Static or animated, max 75 Kb Front page 480x480 px SEK 8.000 Article page 300x250 px SEK 6.000

Giga banner pos 1 Static or animated, max 150 Kb Front page SEK 12.000

Giga banner pos 2Static or animated, max 150 KbFront pageSEK 8.000

**Title banner – Article page** Static, max 20 Kb Article page

SEK 13.000