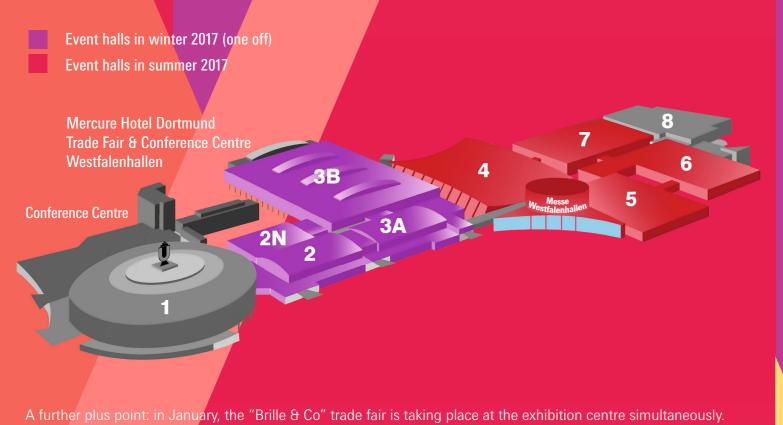

### **Opening hours:**

Sat & Sun 9.00 am - 6.00 pm Mon

Location of event: Messe Westfalenhallen Dortmund GmbH Strobelallee 45, 44139 Dortmund Winter: Halls 2, 2N, 3A, 3B Summer: Halls 4, 5, 6, 7

Organised by Leipziger Messe GmbH Messe-Allee 1, 04356 Leipzig

#### vivanti – the showcase of North Rhine Westphalia in the winter and summer of 2017

Dear Exhibitor.

With 21,400 specialist retail outlets\* North Rhine Westphalia has one of the strongest networks of retailers in the whole of Germany. Participate in this comprehensive offer and invite specialist retailers from the local region as well as nearby foreign countries such as the Netherlands and Belgium to the vivanti. So your customers can place their future orders in an even more attractive setting, the Messe Westfalenhallen exhibition centre in Dortmund is currently being upgraded, with the construction work continuing until 2018. In the summer and winter of 2017, we will therefore be occupying different parts of the exhibition hall (please see the layout plan).

### Hall allocation for the trade fairs in 2017

Present your products and news from the following areas

- Home furnishings and decoration
- Style and design
- Gifts and stationery
- Kitchen and gourmet
- Garden & seasonal
- Relaxation & care
- Jewellery and fashion (with sales area)