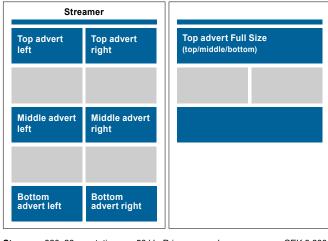

#### Newsletter, prices per mailing

| Streamer 820x28 px, static, max 50 kb. Price per week | SEK 8 600 |
|-------------------------------------------------------|-----------|
| Top advert 400x200 px, static, max 50 kb              | SEK 3 500 |
| Top advert Full Size 820x200 px, static, max 50 kb    | SEK 6 900 |
| Middle advert 400x200 px, static, max 50 kb           | SEK 2 300 |
| Middle advert Full Size 820x200 px, static, max 50 kb | SEK 4 600 |
| Bottom advert 400x200 px, static, max 50 kb           | SEK 1 700 |
| Bottom advert Full Size 820x200 px, static, max 50 kb | SEK 3 500 |

#### File types

All prices are membership prices

Static jpg, gif or png.

All banners must be static. Design of the ads are included in the price (one proof, then SEK 1.000 per started hour)