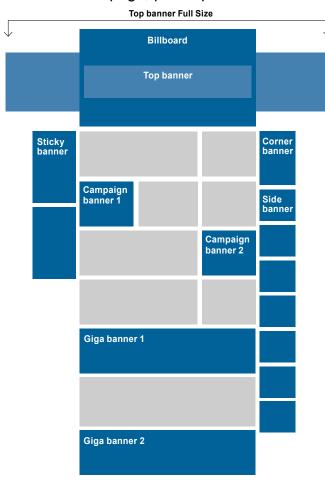

# Start page, prices per month

| Top banner Full Size 1800x450 px, static, max 250 kb           | EK 33 900  |
|----------------------------------------------------------------|------------|
| Billboard 980x540 px, static or animated, max 150 kb           | EK 29 300  |
| Top banner 930x180 px, static or animated, max 70 kb           | EK 13 800  |
| Sticky banner 240x400 px, static or animated, max 90 kb        | SEK 11 500 |
| Corner banner 200x300 px, static or animated, max 70 kb        | SEK 7 500  |
| Side banner 200x175 px, static or animated, max 40 kb          | SEK 2.300  |
| Campaign banner 1* 300x250 px, static or animated, max 70 kb S | EK 10 900  |
| Campaign banner 2** 300x250 px, static or animated, max 70 kb  | SEK 8 000  |
| Giga banner 1 930x250 px, static or animated, max 70 kb S      | EK 13 800  |
| Giga banner 2 930x250 px, static or animated, max 70 kb        | SEK 8 000  |
|                                                                |            |

- \* When you buy ad slot no 1 you will also be visible at ad slot no 3, further down on the page
- \*\* When you buy ad slot no 2 you will also be visible at ad slot no 4, further down on the page

Static jpg, animated gif, Html (zip-file) Script All banners must be responsive. Animations should keep within 20 seconds. Design of the ads are included in the price (one proof, then SEK 1.000 per started hour) Sticky banner, corner banner and side

**Membership** SEK 12 900/year. As a member banner are only showed on desktop. you receive membership

prices