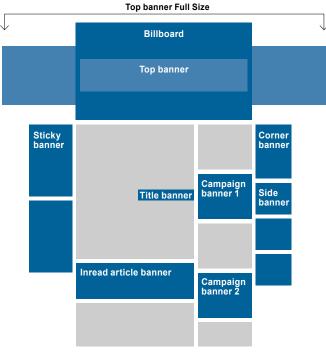

#### Article page, prices per month

| Top banner Full Size 1800x450 px, static, max 250 kb             | SEK 33 900   |
|------------------------------------------------------------------|--------------|
| Billboard 980x540 px, static or animated, max 150 kb             | . SEK 29 300 |
| Top banner 930x180 px, static or animated, max 70 kb             | . SEK 13 800 |
| Sticky banner 240x400 px, static or animated, max 90 kb          | SEK 11 500   |
| Corner banner 200x300 px, static or animated, max 70 kb          | SEK 7 500    |
| Side banner 200x175 px, static or animated, max 40 kb            | SEK 2 300    |
| Campaign banner 1 300x250 px, static or animated, max 75 kb      | SEK 8 900    |
| Campaign banner 2 300x250 px, static or animated, max 75 kb      | SEK 6 900    |
| Title banner 300x60 px, static, max 20 kb                        | SEK 15 000   |
| Inread article banner 660x200 px, static or animated, max 100 kb | . SEK 15 000 |
|                                                                  |              |

#### File types

Static jpg, animated gif, Html (zip-file) Script

All banners must be responsive. Animations should keep within 20 seconds. Design of the ads are included in the price (one proof, then SEK 1.000 per started hour) Sticky banner, corner banner and side banner are only showed on desktop.