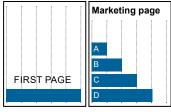

528x372 mm SEK 75 800

252x372 mm SEK 52 300

252x185 mm SEK 36 600

149x355 mm SEK 36 600

252x90 mm SEK 26 300

252x45 mm SEK 16 700

- A. 47x40 mm SEK 2 200
- B. 98x40 mm SEK 4 400 C. 149x40 mm SEK 6 600 D. 201x40 mm SEK 8 800

# Prices free format:

Text page: SEK 61/spaltmm
Market page: SEK 55/spaltmm