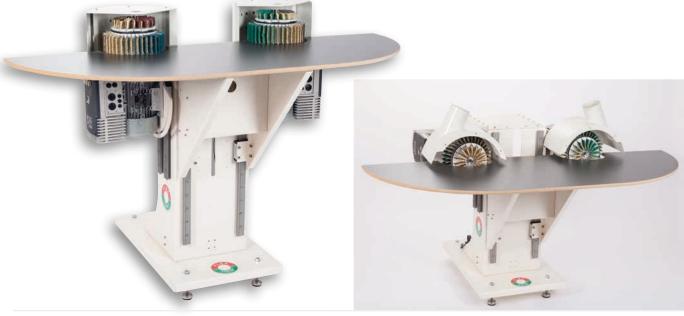

## SAND-PERFECT 100-100

The Sand-Perfect 100-100 is a very flexible machine designed for sanding of all kinds of edges and items with complex contours. The machine is mounted with 2 individually working shafts. This means that it can either be operated by 2 persons at the same time, or be used with different sanding solutions. The shafts can rotate in whatever direction you wish.

The table makes it easy to handle the workpieces and any unnecessary lifting of the items is avoided.

The Sand-Perfect 100-100 can be delivered with height adjustable cores which ensure an optimal usage of the sanding brushes, and furthermore, you are able to have

cores with different diameters for sanding of different profiles.

The Sand-Perfect 100-100 is equipped with a tiltable shaft so that it can work with both a Flex Trim disc, and a traditional drum from Flex Trim.

The Sand-Perfect 100-100 is easy and simple to operate via a control panel at the front of the machine. The Sand-Perfect 100-100 is mounted with height adjustable rubber feet which eliminate all vibrations.

## **Technical specifications:**

**Motor:** 2 x 1.1 kW

Sanding Roller speed: 100-450 RPM

Electrical supply: 230 V, 50/60 Hz, 16 A

**Dust extraction:** 2 x Ø80 mm ports (as standard)

**Dimensions:** 

Height: 1250 mm (table is adjustable)