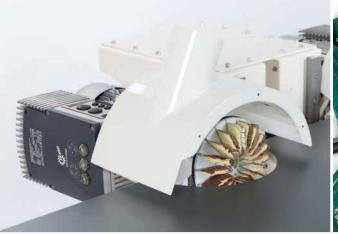

The Sand-Perfect 100 can be delivered with height adjustable core which ensures an optimal usage of the sanding brushes, and furthermore, you are able to have cores with different diameters for sanding of different profiles.

The Sand-Perfect 100 is equipped with a tiltable shaft so that it can work with both a Flex Trim disc, and a traditional drum from Flex Trim.

The Sand-Perfect 100 is easy and simple to operate via a control panel at the front of the machine. The Sand-Perfect 100 has height adjustable rubber feet which eliminate all vibrations.