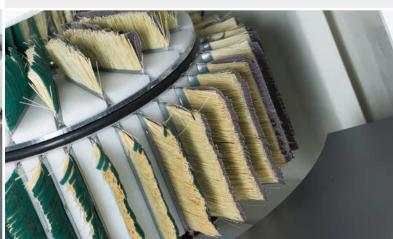

The Sand-Perfect 100 can be delivered with height adjustable core which ensures an optimal usage of the sanding brushes, and furthermore, you are able to have cores with different diameters for sanding of different profiles.

cores with different diameters for sanding of different profiles.

The Sand-Perfect 100-100 is equipped with a tiltable shaft so that it can work with both a Flex Trim disc, and a traditional drum from Flex Trim.