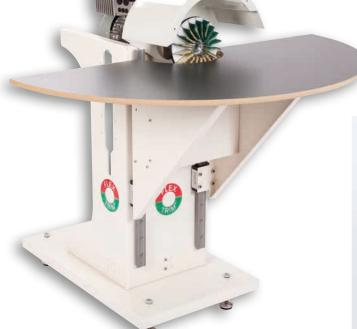

## SAND-PERFECT 100

The Sand-Perfect 100 is designed for sanding of all kinds of edges and items with complex contours. The table makes it easy to handle the workpieces and any unnecessary lifting of the items is avoided.

The Sand-Perfect 100 can be delivered with height adjustable core which ensures an optimal usage of the sanding brushes, and furthermore, you are able to have cores with different diameters for sanding of different profiles.

The Sand-Perfect 100 is equipped with a tiltable shaft so that it can work with both a Flex Trim disc, and a traditional drum from Flex Trim.

The Sand-Perfect 100 is easy and simple to operate via a control panel at the front of the machine. The Sand-Perfect 100 has height adjustable rubber feet which eliminate all vibrations.

**Technical specifications:** 

Motor: 1 x 1.1 kW

Sanding Roller speed: 100-450 RPM

**Electrical supply:** 230 V, 50/60 Hz, 16 A

**Dust extraction:** 1 x Ø80 mm ports (as standard)

**Dimensions:** 

Height: 980 mm (table is adjustable)