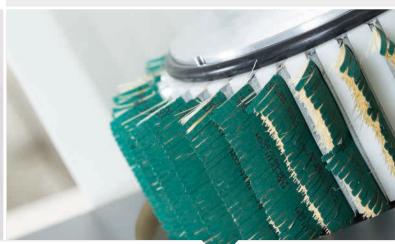

## SAND-PERFECT 100

The Sand-Perfect 100 is designed for sanding of all kinds of edges and items with complex contours. The table makes it easy to handle the workpieces and any unnecessary lifting of the items is avoided.

The Sand-Perfect 100 can be delivered with height adjustable core which ensures an optimal usage of the sanding brushes, and furthermore, you are able to have cores with different diameters for sanding of different profiles.

The Sand-Perfect 100 is equipped with a tiltable shaft so that it can work with both a Flex Trim disc, and a traditional drum from Flex Trim.

The Sand-Perfect 100 is easy and simple to operate via a control panel at the front of the machine. The Sand-Perfect 100 has height adjustable rubber feet which eliminate all vibrations.