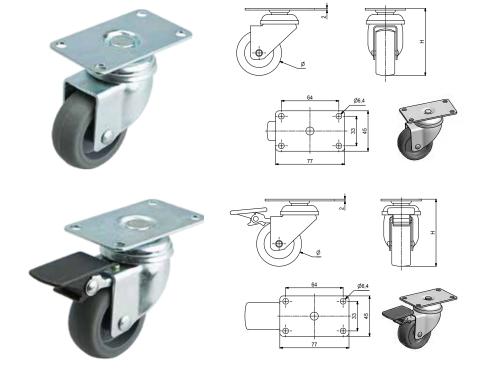

#### 308509

Inventarhjul Ø50x75 mm, m/plade 30 kg Grå/Sort · Plast/Metal

Castor Ø50x75 mm, plate 30 kg Grey/Black · Rubber/Metal

Lenkrolle Ø50x75 mm, Platte 30 kg Grau/Schwarz · Gummi/Metall

#### 308510

Inventarhjul Ø50x75 mm, m/plade og bremse 30 kg Grå/Sort · Plast/Metal

Castor Ø50x75 mm, plate and break 30 kg Grey/Black · Rubber/Metal

Lenkrolle Ø50x75 mm, Platte und Bremse 30 kg Grau/Schwarz · Gummi/Metall