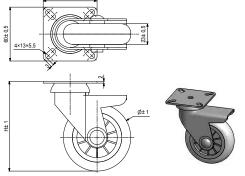

Castor Ø100x127 mm, plate 55 kg Grey/Black · Rubber/Metal

Lenkrolle Ø100x127 mm, Platte 55 kg Grau/Schwarz · Gummi/Metall

Inventarhjul Ø100x127 mm m/plade og bremse 55 kg Grå/Sort · Plast/Metal

Castor Ø100x127 mm, plate and break 55 kg Grey/Black · Rubber/Metal

Lenkrolle Ø100x127 mm, Platte und Bremse 55 kg

Grau/Schwarz · Gummi/Metall

997629