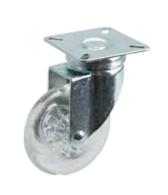

#### 327626

Inventarhjul Ø75x100 mm m/plade 45 kg

Transparent · Plast/Metal

Castor Ø75x100 mm, plate 45 kg Transparent · Rubber/Metal

Lenkrolle Ø75x100 mm, Platte 45 kg

Transparent · Gummi/Metall