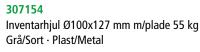

Castor Ø100x127 mm, plate 55 kg Grey/Black · Rubber/Metal

Lenkrolle Ø100x127 mm, Platte 55 kg Grau/Schwarz · Gummi/Metall

Inventarhjul Ø100x127 mm m/plade og bremse 55 kg Grå/Sort · Plast/Metal

Castor Ø100x127 mm, plate and break 55 kg Grey/Black · Rubber/Metal

Lenkrolle Ø100x127 mm, Platte und Bremse 55 kg

Grau/Schwarz · Gummi/Metall

997629