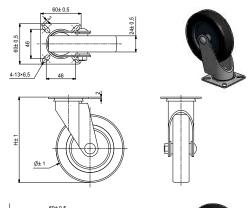

# 309635

Inventarhjul Ø75x100 mm, m/plade 45 kg Sort · Plast/Metal

Castor Ø75x100 mm, plate 45 kg Black · Rubber/Metal

Lenkrolle Ø75x100 mm,

Platte 45 kg Schwarz · Gummi/Metall

# 330087

Inventarhjul Ø75x100 mm, m/plade 45 kg Grå · Plast/Metal

Castor Ø75x100 mm, plate 45 kg Grey · Rubber/Metal

Lenkrolle Ø75x100 mm,

Platte 45 kg

Gray · Gummi/Metall