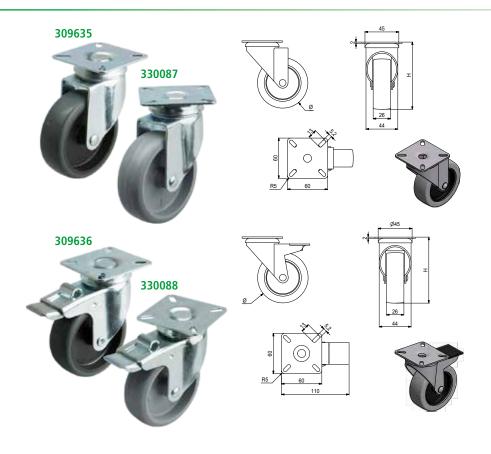

# 309635

Inventarhjul Ø75x100 mm, m/plade 45 kg Sort · Plast/Metal

Castor Ø75x100 mm, plate 45 kg Black · Rubber/Metal

Lenkrolle Ø75x100 mm,

Platte 45 kg Schwarz · Gummi/Metall

### 309636

Inventarhjul Ø75x100 mm, m/plade og bremse 45 kg Sort · plast/metal

Castor Ø75x100 mm, plate and break 45 kg Black · Rubber/Metal

Lenkrolle Ø75x100 mm, Platte und Bremse 45 kg Schwarz · Gummi/Metall

# 330087

Inventarhjul Ø75x100 mm, m/plade 45 kg Grå · Plast/Metal

Castor Ø75x100 mm, plate 45 kg Grey · Rubber/Metal

Lenkrolle Ø75x100 mm,

Platte 45 kg

Gray · Gummi/Metall

### 330088

Inventarhjul Ø75x100 mm, m/plade og bremse 45 kg Grå · plast/metal

Castor Ø75x100 mm, plate and break 45 kg Grey · Rubber/Metal

Lenkrolle Ø75x100 mm, Platte und Bremse 45 kg Gray · Gummi/Metall