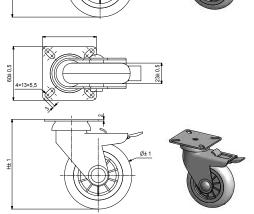

#### 327626

Inventarhjul Ø75x100 mm m/plade 45 kg

Transparent · Plast/Metal

Castor Ø75x100 mm, plate 45 kg Transparent · Rubber/Metal

Lenkrolle Ø75x100 mm, Platte 45 kg

Transparent · Gummi/Metall