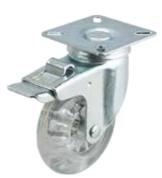

# 327627

Inventarhjul Ø75x100 mm m/plade og bremse 45 kg

Transparent · Plast/metal

Castor Ø75x100 mm, plate and break 45 kg

Transparent · Rubber/Metal

Lenkrolle Ø75x100 mm, Platte und Bremse 45 kg

Transparent · Gummi/Metall