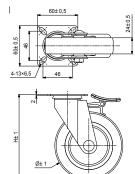

Castor Ø100x127 mm, plate 55 kg Grey/Black · Rubber/Metal

Lenkrolle Ø100x127 mm, Platte 55 kg Grau/Schwarz · Gummi/Metall

Inventarhjul Ø100x127 mm m/plade og bremse 55 kg Grå/Sort · Plast/Metal

Castor Ø100x127 mm, plate and break 55 kg Grey/Black · Rubber/Metal

Lenkrolle Ø100x127 mm, Platte und Bremse 55 kg

Grau/Schwarz · Gummi/Metall

997629