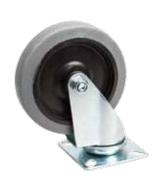

Castor Ø100x127 mm, plate 55 kg Grey/Black · Rubber/Metal

Lenkrolle Ø100x127 mm, Platte 55 kg Grau/Schwarz · Gummi/Metall

Inventarhjul Ø100x127 mm m/plade og bremse 55 kg Grå/Sort · Plast/Metal

Castor Ø100x127 mm, plate and break 55 kg Grey/Black · Rubber/Metal

Lenkrolle Ø100x127 mm, Platte und Bremse 55 kg

Grau/Schwarz · Gummi/Metall

997629