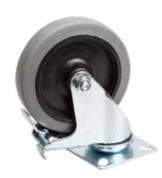

Castor Ø100x127 mm, plate 55 kg Grey/Black · Rubber/Metal

Lenkrolle Ø100x127 mm, Platte 55 kg Grau/Schwarz · Gummi/Metall

Inventarhjul Ø100x127 mm m/plade og bremse 55 kg Grå/Sort · Plast/Metal

Castor Ø100x127 mm, plate and break 55 kg Grey/Black · Rubber/Metal

Lenkrolle Ø100x127 mm, Platte und Bremse 55 kg

Grau/Schwarz · Gummi/Metall

997629