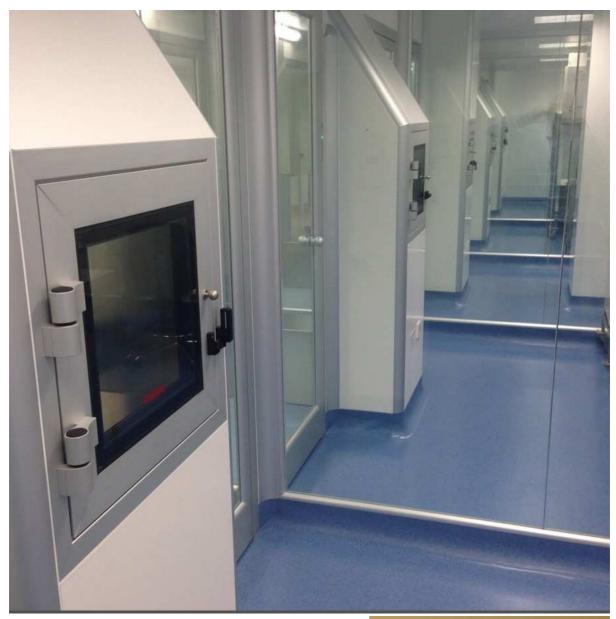

It pioneered the first human stem cell derived wind pipe transplant in a child and is now producing engineered human voice boxes for cancer patients.

Nicomac designed a fully glazed wall for Clean Room use with a GMP patented profile able to dismantle the Glass without touching floor and ceiling.

Glass allows better supervision, provides a friendlier working environment and allows the inspection of the Clean Room from outside thereby avoiding contamination issues.

Innovation, certified high quality, first class material, technology, detailed design, professional installation team, fast, proactive service.