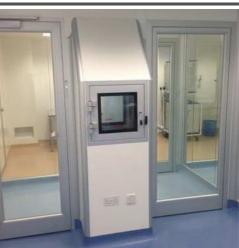

It pioneered the first human stem cell derived wind pipe transplant in a child and is now producing engineered human voice boxes for cancer patients.

Nicomac designed a fully glazed wall for Clean Room use with a GMP patented profile able to dismantle the Glass without touching floor and ceiling.

Glass allows better supervision, provides a friendlier working environment and allows the inspection of the Clean Room from outside thereby avoiding contamination issues.

Innovation, certified high quality, first class material, technology, detailed design, professional installation team, fast, proactive service.