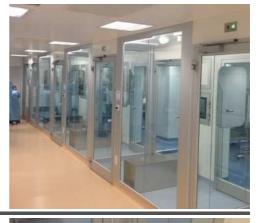

It pioneered the first human stem cell derived wind pipe transplant in a child and is now producing engineered human voice boxes for cancer patients.

Nicomac designed a fully glazed wall for Clean Room use with a GMP patented profile able to dismantle the Glass without touching floor and ceiling.

Glass allows better supervision, provides a friendlier working environment and allows the inspection of the Clean Room from outside thereby avoiding contamination issues.

Innovation, certified high quality, first class material, technology, detailed design, professional installation team, fast, proactive service.