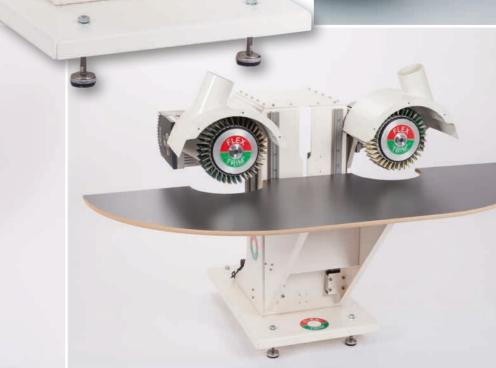

## SANDING MACHINES

on the philosophy "Simple, fast and ergonomic". The machine program contains both handheld machines and stationary machines. The aim of our machines is to solve the problems as efficiently as possible and with as high a quality as possible without any unnecessary physical load for the operator.

Shield and dust extraction is standard.

Flex Trim's machine program is built

OE ONEBNIEM **ÓNICK** GEL Y

Λ

SURFACES OF OF THE