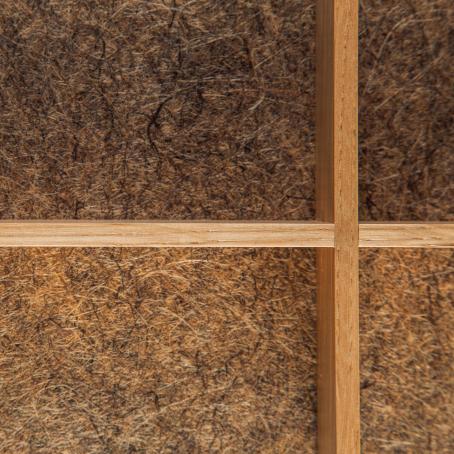

## materials.

**78 percent natural fibres.** Equal quantities of hemp and kenaf, 22 percent cross-linking duroplastic binding agent, which is waterbased and formaldehyde and phenol-free. The result is the environmentally-friendly composite material OrganiQ.

## quality.

From the material to production and through to recycling – when developing OrganiQ alongside the Institute for Composite Materials at the Technical University of Kaiserslautern, the focus was on the entire process chain. This was the perfect basis for manufacturing OrganiQ using existing machinery at Holzwerk Rockenhausen, in accordance with our own strict quality criteria.