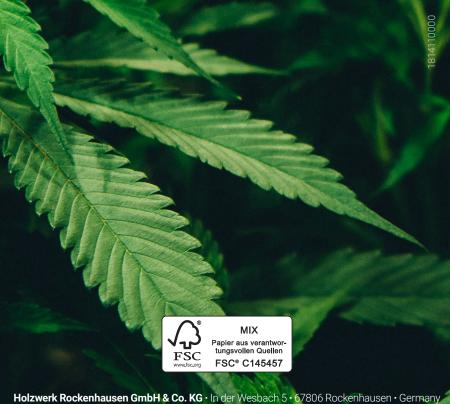

hemp.

Hemp is one of the oldest and most versatile plants cultivated by humankind. Its deep and powerful taproots with many lateral branches and tendrils ensure intense penetration of the soil. The advantage of these fibres is that they offer very high resistance to wear and tear – the products have an impressively long service life; they can be recycled and reused.