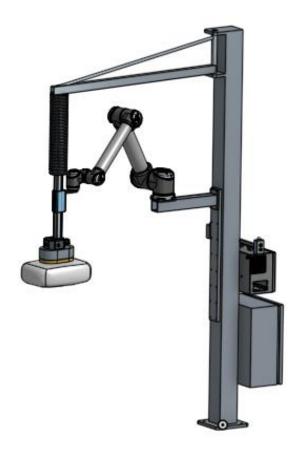

## **Data sheet Cobot Lift Generel**

| Payload                                 | 10-30kg                                   |
|-----------------------------------------|-------------------------------------------|
| Weight of complete solution             | Approx. 250kg                             |
| Reach                                   | 1300mm                                    |
| Degree of freedom                       | 4                                         |
| Power Supply                            | 400V/16Amp                                |
| Air supply                              | 5-8 bar                                   |
|                                         | Max 1600mm                                |
|                                         | (depending on product and height of robot |
| Stacking height                         | column)                                   |
| Dimensions – complete solution with     | Footprint of crane, approx. 50x50cm,      |
| Cobot Lift, vacuum tube lift and UR arm | height of crane aprox. 3,5 meter          |
|                                         | Declaration of Incorporation              |
| Certifications and standards            | Directive 2006/42 EC, Annex II B          |
|                                         | UR10                                      |
| Collaborative Robot, Compatibility      | CB <sub>3</sub> or e-series               |
| Software version required               | Min. 3.5 or e-series                      |
| Programming                             | Cobot Lift URCap in Polyscope             |
|                                         | Approx. 120mm vacuumtube and 3KW          |
| Vacuum tube lifter                      | vacuumpump                                |
| Main material                           | Steel                                     |
|                                         | External operator screen 4,3"             |
|                                         | Cobot Lift Suction foot                   |
| Accessories                             | Status indicator buttons                  |