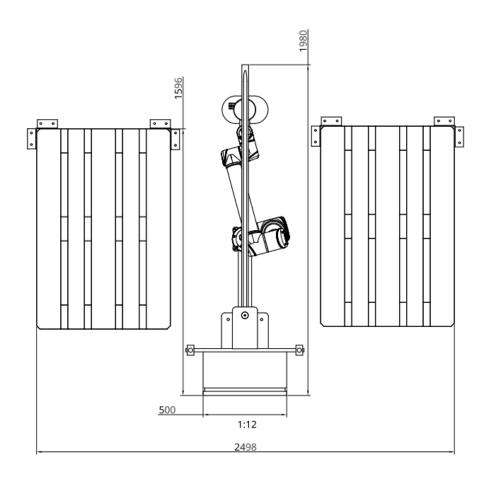

## **Data sheet Cobot Lift Generel**

| Payload                                 | 10-30kg                                   |
|-----------------------------------------|-------------------------------------------|
| Weight of complete solution             | Approx. 250kg                             |
| Reach                                   | 1300mm                                    |
| Degree of freedom                       | 4                                         |
| Power Supply                            | 400V/16Amp                                |
| Air supply                              | 5-8 bar                                   |
|                                         | Max 1600mm                                |
|                                         | (depending on product and height of robot |
| Stacking height                         | column)                                   |
| Dimensions – complete solution with     | Footprint of crane, approx. 50x50cm,      |
| Cobot Lift, vacuum tube lift and UR arm | height of crane aprox. 3,5 meter          |
|                                         | Declaration of Incorporation              |
| Certifications and standards            | Directive 2006/42 EC, Annex II B          |
|                                         | UR10                                      |
| Collaborative Robot, Compatibility      | CB <sub>3</sub> or e-series               |
| Software version required               | Min. 3.5 or e-series                      |
| Programming                             | Cobot Lift URCap in Polyscope             |
|                                         | Approx. 120mm vacuumtube and 3KW          |
| Vacuum tube lifter                      | vacuumpump                                |
| Main material                           | Steel                                     |
|                                         | External operator screen 4,3"             |
|                                         | Cobot Lift Suction foot                   |
| Accessories                             | Status indicator buttons                  |