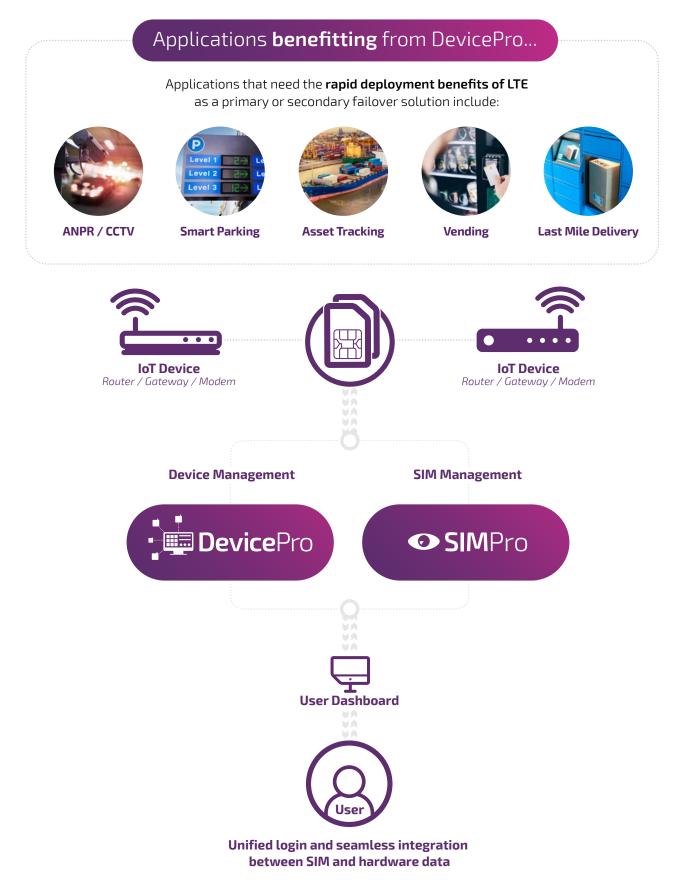

DevicePro also enables users to manage devices including configuration changes and firmware updates all through one platform. This removes the need to toggle between different systems from different vendors relating to eSIM management, device management which removes administrative overhead and cost.

Devices and data can be protected by advanced network security measures which can detect and manage eSIM theft or other rogue device behaviour.