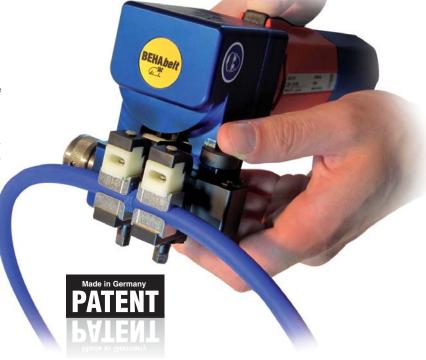

# Friction welding machine RS02

## Perfect splice within seconds!

The RS02 Friction welding machine eliminates downtime with a perfect splice every time!

#### Features at a glance:

- User-friendly and easy handling
- No long heating-up and set-up times, spliced within seconds
- Precise pressure and automatical 0-positioning prevents uneven welds and premature failure
- Automatic alignment ensures that the belt ends are aligned perfectly!
- Temperature variation is never a concern (no guesswork)
- Without the risk of injury or fire due to hot metal
- Due to its small size the RS02 press can be used in confined spaces
- Thanks to its exchangeable jaws the RS02 is suitable for splicing many different profiles made of Polyurethane