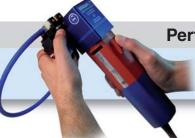

# Friction welding machine RS02

## Perfect splice within seconds!

The RS02 Friction welding machine eliminates downtime with a perfect splice every time!

#### Features at a glance:

- User-friendly and easy handling
- No long heating-up and set-up times, spliced within seconds
- Precise pressure and automatical 0-positioning prevents uneven welds and premature failure
- Automatic alignment ensures that the belt ends are aligned perfectly!
- Temperature variation is never a concern (no guesswork)
- Without the risk of injury or fire due to hot metal
- Due to its small size the RS02 press can be used in confined spaces
- Thanks to its exchangeable jaws the RS02 is suitable for splicing many different profiles made of Polyurethane