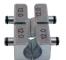

#### Standard jaws:

- For round belts from Ø6 mm to 20 mm
- For V-belts from 6 x 4 mm to 22 x 14 mm
- For various special profiles available

for round belts

for V-belts

Application movie on

www.behabelt.com