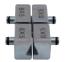

#### Standard jaws:

- For round belts from Ø6 mm to 20 mm
- For V-belts from 6 x 4 mm to 22 x 14 mm
- For various special profiles available

for round belts

for V-belts

Application movie on

www.behabelt.com