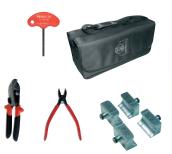

### Scope of delivery:

- 1 pc. Friction welding machine RS02
- 1 set of standard profile jaws at your choice
- 1 pc. Allen key
- 1 pc. Scissors AS 02
- 1 pc. Edge cutter SE 02
- 1 pc. Carrying bag with durable and protective foam inlay