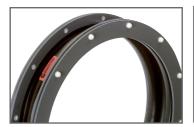

## **Expansion joints**

In piping systems, on valves, and on various aggregates (e.g., pumps, engines and fans) expansion joints compensate the following:

- heat expansion
- stress
- · mechanical vibrations
- · acoustic vibrations

In addition, they are used

- · for noise reduction
- to compensate assembly inaccuracies
- · as wall ducts seals
- · as removal piece on fittings

Due to the large variety of types and rubber compounds, we can supply the suitable expansion joint for almost every application - either within a short time from our wide range of standard articles in stock or a custom design by our application engineers according to your operating parameters.