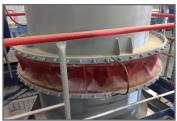

## **Expansion joints**

In piping systems, on valves, and on various aggregates (e.g., pumps, engines and fans) expansion joints compensate the following:

- heat expansion
- stress
- · mechanical vibrations
- · acoustic vibrations

Nominal sizes from DN 20 to DN 5000 or square crosssections and special shapes are available for different applications.

A dense network of sales partners ensures nationwide advice and on-site support in many countries around the world.