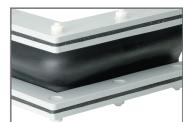

## **Expansion joints**

In piping systems, on valves, and on various aggregates (e.g., pumps, engines and fans) expansion joints compensate the following:

- heat expansion
- stress
- · mechanical vibrations
- · acoustic vibrations

In addition, they are used

- · for noise reduction
- to compensate assembly inaccuracies
- · as wall ducts seals
- · as removal piece on fittings

Due to the large variety of types and rubber compounds, we can supply the suitable expansion joint for almost every application - either within a short time from our wide range of standard articles in stock or a custom design by our application engineers according to your operating parameters.