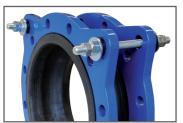

## **Expansion joints**

In piping systems, on valves, and on various aggregates (e.g., pumps, engines and fans) expansion joints compensate the following:

- heat expansion
- stress
- · mechanical vibrations
- · acoustic vibrations

In addition, they are used

- · for noise reduction
- to compensate assembly inaccuracies
- · as wall ducts seals
- · as removal piece on fittings

Due to the large variety of types and rubber compounds, we can supply the suitable expansion joint for almost every application - either within a short time from our wide range of standard articles in stock or a custom design by our application engineers according to your operating parameters.

Nominal sizes from DN 20 to DN 5000 or square crosssections and special shapes are available for different applications.

A dense network of sales partners ensures nationwide advice and on-site support in many countries around the world.