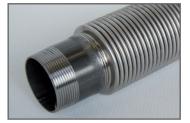

# COMPENSATORS Expansion joints

IN RUBBER, STEEL & FABRIC

UMMITEKNIK

rubber expansion joints

PTFE expansion joints

guide sleeves

stainless steel expansion joints

corrugated stainless steel hoses

## **Expansion joints**

In piping systems, on valves, and on various aggregates (e.g., pumps, engines and fans) expansion joints compensate the following:

- heat expansion
- stress
- · mechanical vibrations
- · acoustic vibrations