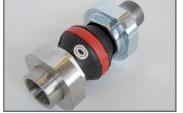

## **Expansion joints**

In piping systems, on valves, and on various aggregates (e.g., pumps, engines and fans) expansion joints compensate the following:

- heat expansion
- stress
- · mechanical vibrations
- · acoustic vibrations

In addition, they are used

- · for noise reduction
- to compensate assembly inaccuracies
- · as wall ducts seals
- · as removal piece on fittings

Due to the large variety of types and rubber compounds, we can supply the suitable expansion joint for almost every application - either within a short time from our wide range of standard articles in stock or a custom design by our application engineers according to your operating parameters.