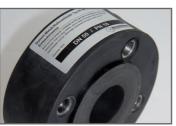

## **Expansion joints**

In piping systems, on valves, and on various aggregates (e.g., pumps, engines and fans) expansion joints compensate the following:

- heat expansion
- stress
- · mechanical vibrations
- · acoustic vibrations

In addition, they are used

- · for noise reduction
- to compensate assembly inaccuracies
- · as wall ducts seals
- · as removal piece on fittings

Due to the large variety of types and rubber compounds, we can supply the suitable expansion joint for almost every application - either within a short time from our wide range of standard articles in stock or a custom design by our application engineers according to your operating parameters.