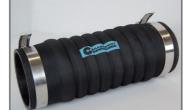

## **Expansion joints**

In piping systems, on valves, and on various aggregates (e.g., pumps, engines and fans) expansion joints compensate the following:

- heat expansion
- stress
- · mechanical vibrations
- · acoustic vibrations

In addition, they are used

- · for noise reduction
- to compensate assembly inaccuracies
- · as wall ducts seals
- · as removal piece on fittings

Due to the large variety of types and rubber compounds, we can supply the suitable expansion joint for almost every application - either within a short time from our wide range of standard articles in stock or a custom design by our application engineers according to your operating parameters.