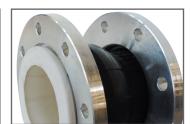

## **Expansion joints**

In piping systems, on valves, and on various aggregates (e.g., pumps, engines and fans) expansion joints compensate the following:

- heat expansion
- stress
- · mechanical vibrations
- · acoustic vibrations

In addition, they are used

- · for noise reduction
- to compensate assembly inaccuracies
- · as wall ducts seals
- · as removal piece on fittings

Due to the large variety of types and rubber compounds, we can supply the suitable expansion joint for almost every application - either within a short time from our wide range of standard articles in stock or a custom design by our application engineers according to your operating parameters.