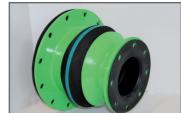

## **Expansion joints**

In piping systems, on valves, and on various aggregates (e.g., pumps, engines and fans) expansion joints compensate the following:

- heat expansion
- stress
- · mechanical vibrations
- · acoustic vibrations

Nominal sizes from DN 20 to DN 5000 or square crosssections and special shapes are available for different applications.

A dense network of sales partners ensures nationwide advice and on-site support in many countries around the world.