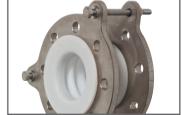

## **Expansion joints**

In piping systems, on valves, and on various aggregates (e.g., pumps, engines and fans) expansion joints compensate the following:

- heat expansion
- stress
- · mechanical vibrations
- · acoustic vibrations

In addition, they are used

- · for noise reduction
- to compensate assembly inaccuracies
- · as wall ducts seals
- · as removal piece on fittings

Due to the large variety of types and rubber compounds, we can supply the suitable expansion joint for almost every application - either within a short time from our wide range of standard articles in stock or a custom design by our application engineers according to your operating parameters.