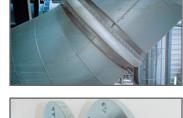

## **Expansion joints**

In piping systems, on valves, and on various aggregates (e.g., pumps, engines and fans) expansion joints compensate the following:

- heat expansion
- stress
- · mechanical vibrations
- · acoustic vibrations

Nominal sizes from DN 20 to DN 5000 or square crosssections and special shapes are available for different applications.

A dense network of sales partners ensures nationwide advice and on-site support in many countries around the world.