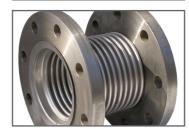

## **Expansion joints**

In piping systems, on valves, and on various aggregates (e.g., pumps, engines and fans) expansion joints compensate the following:

- heat expansion
- stress
- · mechanical vibrations
- · acoustic vibrations

Nominal sizes from DN 20 to DN 5000 or square crosssections and special shapes are available for different applications.

A dense network of sales partners ensures nationwide advice and on-site support in many countries around the world.