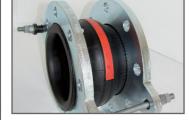

## **Expansion joints**

In piping systems, on valves, and on various aggregates (e.g., pumps, engines and fans) expansion joints compensate the following:

- heat expansion
- stress
- · mechanical vibrations
- · acoustic vibrations

Nominal sizes from DN 20 to DN 5000 or square crosssections and special shapes are available for different applications.

A dense network of sales partners ensures nationwide advice and on-site support in many countries around the world.