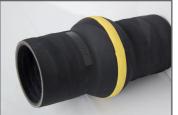

## **Expansion joints**

In piping systems, on valves, and on various aggregates (e.g., pumps, engines and fans) expansion joints compensate the following:

- heat expansion
- stress
- · mechanical vibrations
- · acoustic vibrations

In addition, they are used

- · for noise reduction
- to compensate assembly inaccuracies
- · as wall ducts seals
- · as removal piece on fittings

Due to the large variety of types and rubber compounds, we can supply the suitable expansion joint for almost every application - either within a short time from our wide range of standard articles in stock or a custom design by our application engineers according to your operating parameters.