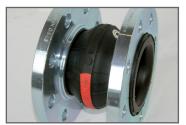

## **Expansion joints**

In piping systems, on valves, and on various aggregates (e.g., pumps, engines and fans) expansion joints compensate the following:

- heat expansion
- stress
- · mechanical vibrations
- · acoustic vibrations

In addition, they are used

- · for noise reduction
- to compensate assembly inaccuracies
- · as wall ducts seals
- · as removal piece on fittings

Due to the large variety of types and rubber compounds, we can supply the suitable expansion joint for almost every application - either within a short time from our wide range of standard articles in stock or a custom design by our application engineers according to your operating parameters.

Nominal sizes from DN 20 to DN 5000 or square crosssections and special shapes are available for different applications.

A dense network of sales partners ensures nationwide advice and on-site support in many countries around the world.