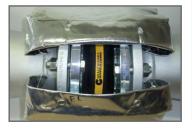

# COMPENSATORS Expansion joints

IN RUBBER, STEEL & FABRIC

UMMITEKNIK

rubber expansion joints

PTFE expansion joints

guide sleeves

stainless steel expansion joints

corrugated stainless steel hoses

## **Expansion joints**

In piping systems, on valves, and on various aggregates (e.g., pumps, engines and fans) expansion joints compensate the following:

- heat expansion
- stress
- · mechanical vibrations
- · acoustic vibrations