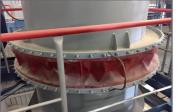

## **Expansion joints**

In piping systems, on valves, and on various aggregates (e.g., pumps, engines and fans) expansion joints compensate the following:

- heat expansion
- stress
- · mechanical vibrations
- · acoustic vibrations

Nominal sizes from DN 20 to DN 5000 or square crosssections and special shapes are available for different applications.

A dense network of sales partners ensures nationwide advice and on-site support in many countries around the world.