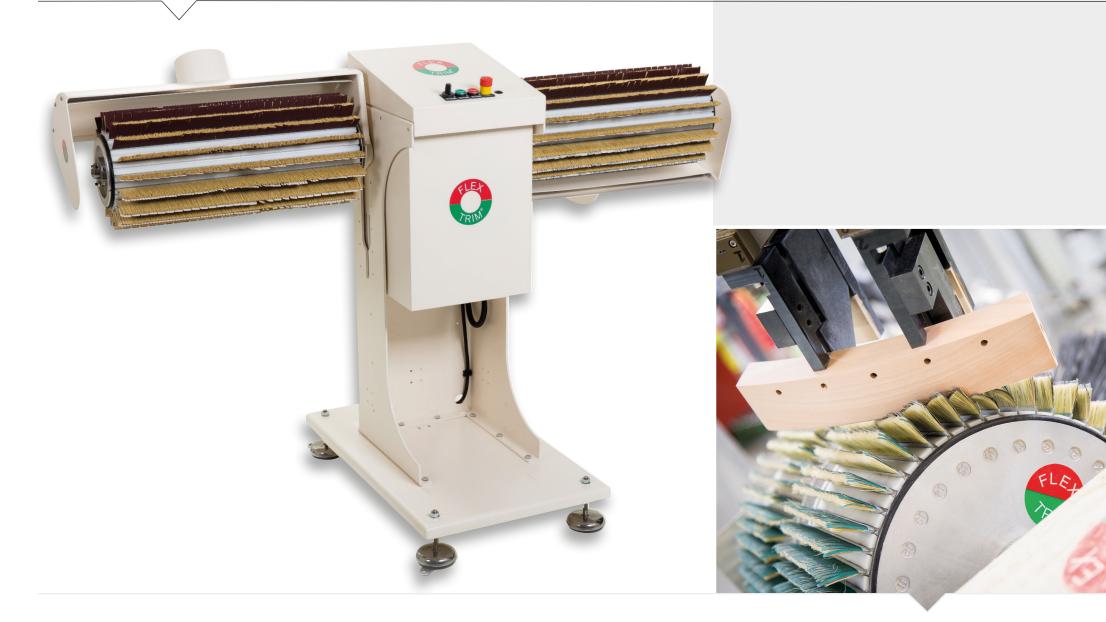

## SAND-PERFECT 600

Sand-Perfect 600 is designed for sanding a various range of items, from flat items to very complex items. The double-spindled Sand-Perfect 600 can be used in any production, no matter if the material is composite, wood or metal. This machine is ideal for replacing manual sanding.

Sand-Perfect 600 normally comes with a spindle allowing a working width of 600mm on both sides. Furthermore, it is possible to mount an extra head on the shaft, which allows you to use more grits, heights and diameters on the same machine. The machine is easy and simple to operate via a control panel at the front of the machine. The sander has height-adjustable rubber feet, which eliminate all vibrations.

Due to the height adjustment, Sand-Perfect 600 can also be combined with a conveyor belt. This means that automatic sanding is achieved at very reasonable costs.