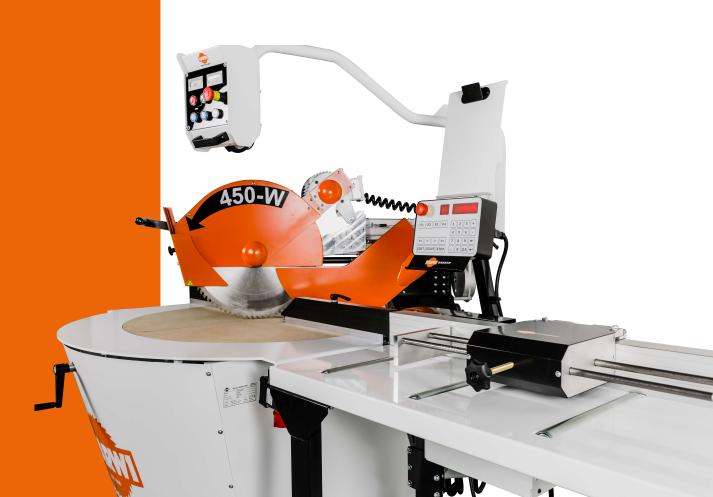

# 450-W PRO

The **Harwi 450-W** radial arm saw is known for its **flexibility and strength**. The Ø520 mm carbite tipped saw blade maintains its zero point at all times in terms of both the **inclination and the rotation**. The inclination of the saw blade is electronically controlled and can be read out **digitally**. The rotation of the machine is manually operated from the front of the machine that also can be **read out digitally**. The saw blade is indirectly driven by a powerful 5.5 kW (7.5 hp) motor. The 450-W cuts **smoothly through the material** with the help of the oil brake cylinder to ensure a perfect result. With a standard cutting **height of 205 mm** and a cutting length of 450 mm, this is a versatile machine. On request available with our new **Quickstop** length measuring system

## Specifications

| Туре                     | Harwi 450-W               |  |  |  |  |
|--------------------------|---------------------------|--|--|--|--|
| Height of cut            | 205 mm                    |  |  |  |  |
| Sawing height at 45°     | Left 40 mm - Right 125 mm |  |  |  |  |
| Length of cut            | 450 mm                    |  |  |  |  |
| Inclination saw unit     | 45°-90°-135°              |  |  |  |  |
| Rotation saw unit        | 45°-90°-135°              |  |  |  |  |
| Height adjustment        | 60 mm                     |  |  |  |  |
| Diameter saw blade       | ø 520 mm                  |  |  |  |  |
| Saw blade bore           | ø 55 mm                   |  |  |  |  |
| Motor power              | 5.5 kW (7.5 pk)           |  |  |  |  |
| Voltage                  | 400V/3~                   |  |  |  |  |
| Spindle speed            | 2800 tpm                  |  |  |  |  |
| Diameter dust extraction | 1 x 100 mm                |  |  |  |  |
| Weight                   | 440 kg                    |  |  |  |  |

#### **Measurements**

A=950 mm B=1800 mm C=1400 mm D=900 mm E=1900 mm

Sales only by **ourselected Harwi Dealer network**. The machine as shown in the picture is the Harwi 40-W Pro