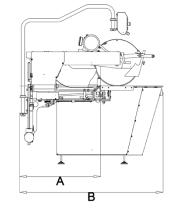

#### **Measurements**

A=950 mm B=1800 mm C=1400 mm D=900 mm E=1900 mm

Sales only by **ourselected Harwi Dealer network**. The machine as shown in the picture is the Harwi 40-W Pro