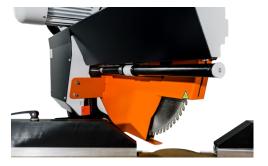

# 450-W PRO

The **Harwi 450-W** radial arm saw is known for its **flexibility and strength**. The Ø520 mm carbite tipped saw blade maintains its zero point at all times in terms of both the **inclination and the rotation**. The inclination of the saw blade is electronically controlled and can be read out **digitally**. The rotation of the machine is manually operated from the front of the machine that also can be **read out digitally**. The saw blade is indirectly driven by a powerful 5.5 kW (7.5 hp) motor. The 450-W cuts **smoothly through the material** with the help of the oil brake cylinder to ensure a perfect result. With a standard cutting **height of 205 mm** and a cutting length of 450 mm, this is a versatile machine. On request available with our new **Quickstop** length measuring system