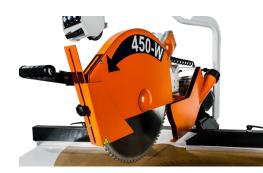

# **HARWI 450-W**

Radial arm saw

**HARWI 450-W** 

# 450-W PRO

The **Harwi 450-W** radial arm saw is known for its **flexibility and strength**. The Ø520 mm carbite tipped saw blade maintains its zero point at all times in terms of both the **inclination and the rotation**. The inclination of the saw blade is electronically controlled and can be read out **digitally**. The rotation of the machine is manually operated from the front of the machine that also can be **read out digitally**. The saw blade is indirectly driven by a powerful 5.5 kW (7.5 hp) motor. The 450-W cuts **smoothly through the material** with the help of the oil brake cylinder to ensure a perfect result. With a standard cutting **height of 205 mm** and a cutting length of 450 mm, this is a versatile machine. On request available with our new **Quickstop** length measuring system