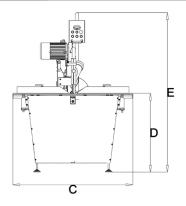

#### **Measurements**

A=950 mm B=1800 mm C=1400 mm D=900 mm E=1900 mm

Sales only by **ourselected Harwi Dealer network**. The machine as shown in the picture is the Harwi 40-W Pro