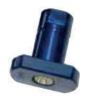

The lamp output adaptor is a rigid adaptor that interfaces the curing unit and light source to allow direct measurements of the lamp power. This optical accessory is very important for system maintenance as it can be used to determine if the Light Guide requires replacement due to degradation.