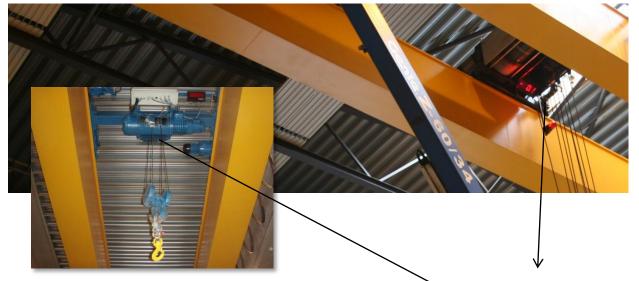

## DESCRIPTION

Measures the load with an accuracy of  $\pm 1$  % and includes a weight overload cut-off. Designed for hoists and cranes and adaptable to other lifting equipments.

## FEATURES

- Accuracy ±1 % full scale (with electronic linearization as option)
- Easy to install with clamp-on.
- No need to change the crane's mechanical construction
- Reduced height
- Available ex. Stock (DK)