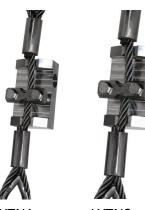

## FEATURES

- Accuracy ±1 % full scale (with electronic linearization as option)
- Easy to install with clamp-on.
- No need to change the crane's mechanical construction
- Reduced height
- Available ex. Stock (DK)