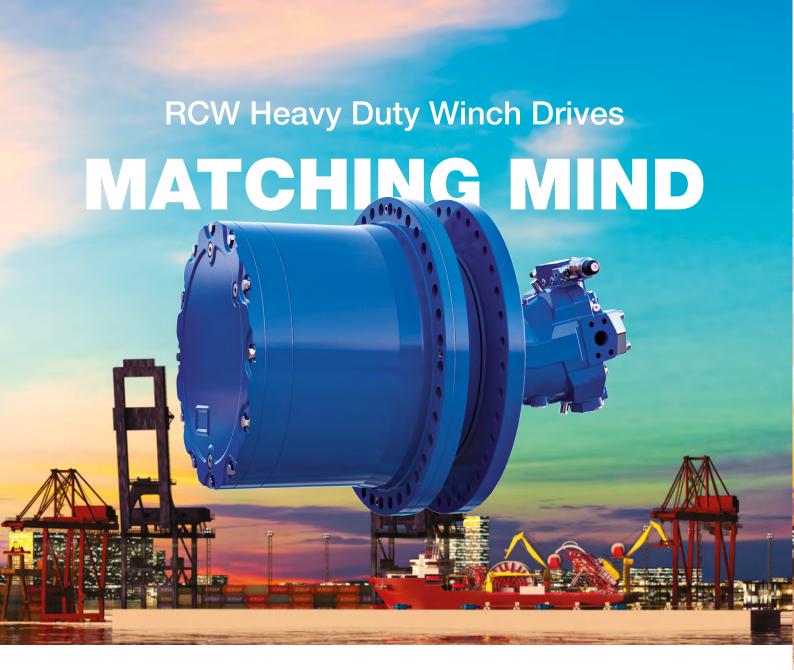

### Experience ADAPTABILITY

**Auto-adaptive** winch drives for cranes, tensioners, shipyard applications and the marine industry worldwide.

Designed to match lifting capacity up to 330,000 Nm Fem standard torque rating @25rpm.

- 8 sizes
- Up to 330,000 Nm FEM standard torque rating @25rpm
- Solutions fit well everywhere
- Spring applied/hydraulic release and multi-disc static brake