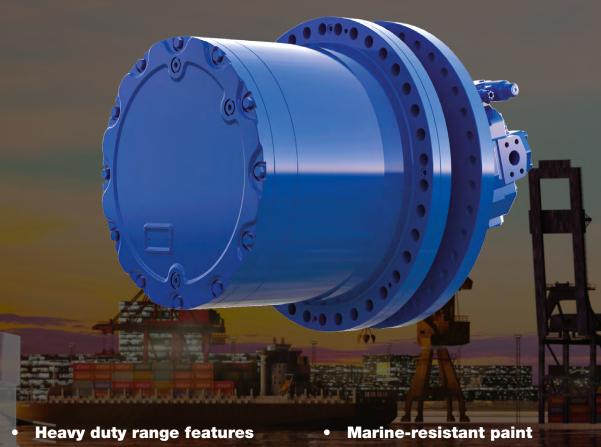

## Experience SAFETY

Dana is committed to improving the performance and safety of your equipment. This heavy duty range is supplied with a **safety device**.

Thanks to their versatile concept, these new-generation winch drives are specially developed for diverse applications within the marine industry.

- 8 sizes
- Up to 330,000 Nm FEM standard torque rating @25rpm
- Solutions fit well everywhere
- Spring applied/hydraulic release and multi-disc static brake