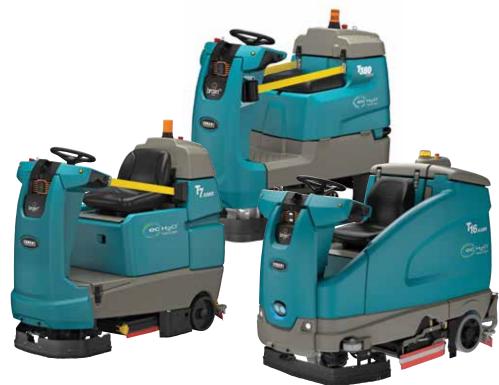

## Tennant Company Robotic Cleaning Machines

Address labor challenges, drive efficiencies and maintain a high standard of cleaning with Tennant's robotic cleaning machines, designed to work safely and efficiently alongside employees so they can focus on high-value tasks.

## **Machine** Specifications

turns required

or doorways

Smaller storage areas, spaces with elevators,

| FEATURE                                             | T380AMR                                                                                                                                                                                                                                | T7AMR                                                                                                                                                                                                                                                                  | T16AMR                                                                                                                                                                                                                                         |
|-----------------------------------------------------|----------------------------------------------------------------------------------------------------------------------------------------------------------------------------------------------------------------------------------------|------------------------------------------------------------------------------------------------------------------------------------------------------------------------------------------------------------------------------------------------------------------------|------------------------------------------------------------------------------------------------------------------------------------------------------------------------------------------------------------------------------------------------|
| Cleaning path (disk)                                | 20 in / 500 mm                                                                                                                                                                                                                         | 26 in/650 mm                                                                                                                                                                                                                                                           | 36 in / 910 mm                                                                                                                                                                                                                                 |
| Productivity (per hour) theoretical max manual mode | 33,440 ft <sup>2</sup> / 3,106 m <sup>2</sup>                                                                                                                                                                                          | 45,760 ft <sup>2</sup> / 4,250 m <sup>2</sup>                                                                                                                                                                                                                          | 63,360 ft² / 5,890 m²                                                                                                                                                                                                                          |
| Solution tank                                       | 20 gal / 75 L                                                                                                                                                                                                                          | 29 gal / 110 L                                                                                                                                                                                                                                                         | 50 gal / 190 L                                                                                                                                                                                                                                 |
| Length                                              | 62 in / 1,575 mm                                                                                                                                                                                                                       | 65 in / 1,650 mm                                                                                                                                                                                                                                                       | 80 in / 2,030 mm                                                                                                                                                                                                                               |
| Width                                               | 25 in / 635 mm                                                                                                                                                                                                                         | 33.25 in / 850 mm                                                                                                                                                                                                                                                      | 42 in / 1,070 mm                                                                                                                                                                                                                               |
| Height (to light)                                   | 55 in / 1,397 mm                                                                                                                                                                                                                       | 57 in / 1,450 mm                                                                                                                                                                                                                                                       | 58 in / 1,475 mm                                                                                                                                                                                                                               |
| Weight (tanks empty) w/batteries                    | 850 lbs / 385 kg                                                                                                                                                                                                                       | 1,085 lb / 492 kg                                                                                                                                                                                                                                                      | 1,725 lb / 785 kg                                                                                                                                                                                                                              |
| BrainOS® operating system                           |                                                                                                                                                                                                                                        | Teach & Repeat                                                                                                                                                                                                                                                         |                                                                                                                                                                                                                                                |
| Ideal applications                                  | <ul> <li>Typically 40K – 110K ft² facilities</li> <li>Midsize spaces with possible constricted areas</li> <li>Mid-sized Retail, Healthcare Lobbies/<br/>Hallways, Schools</li> <li>Spaces where maneuverability and tighter</li> </ul> | <ul> <li>Typically 70K – 180K ft² facilities</li> <li>Large open areas with limited obstructions</li> <li>Large Retail, Convention Centers, Arenas,<br/>Airports, multi-level Schools and Universities</li> <li>Productivity is primary concern; fewer dump</li> </ul> | <ul> <li>Typically 250,000 – 1 million+ ft² facilities</li> <li>Mid-to-large sized spaces like Warehouses and<br/>Third Party Logistics Facilities</li> <li>Ideal for facilities that clean 2-13 hours daily,<br/>3-7 days per week</li> </ul> |