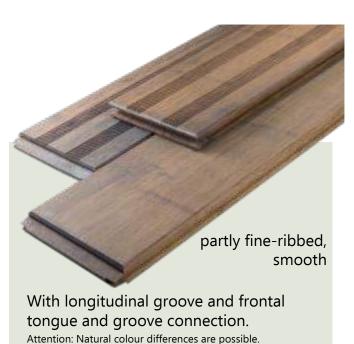

### \*PRIMAVERDE\*

One decking board with a choice of two designs!

Material: **Bamboo** 

Size: Ca. 20 x 140 x 2200 mm

White oak **Colour: Surface: Pre-oiled** 