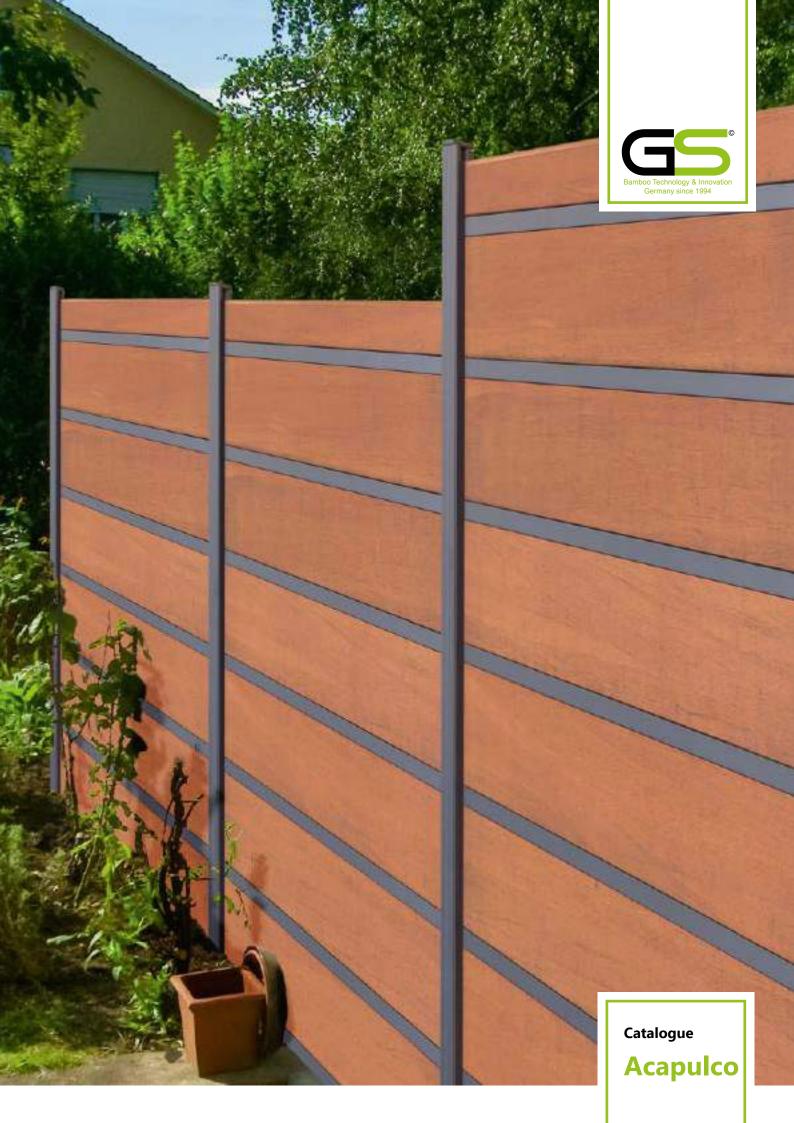

\*ACAPULCO\*

### \*ACAPULCO\*

Assembly of Acapulco possible with post shoe for setting in concrete or for screwing on.