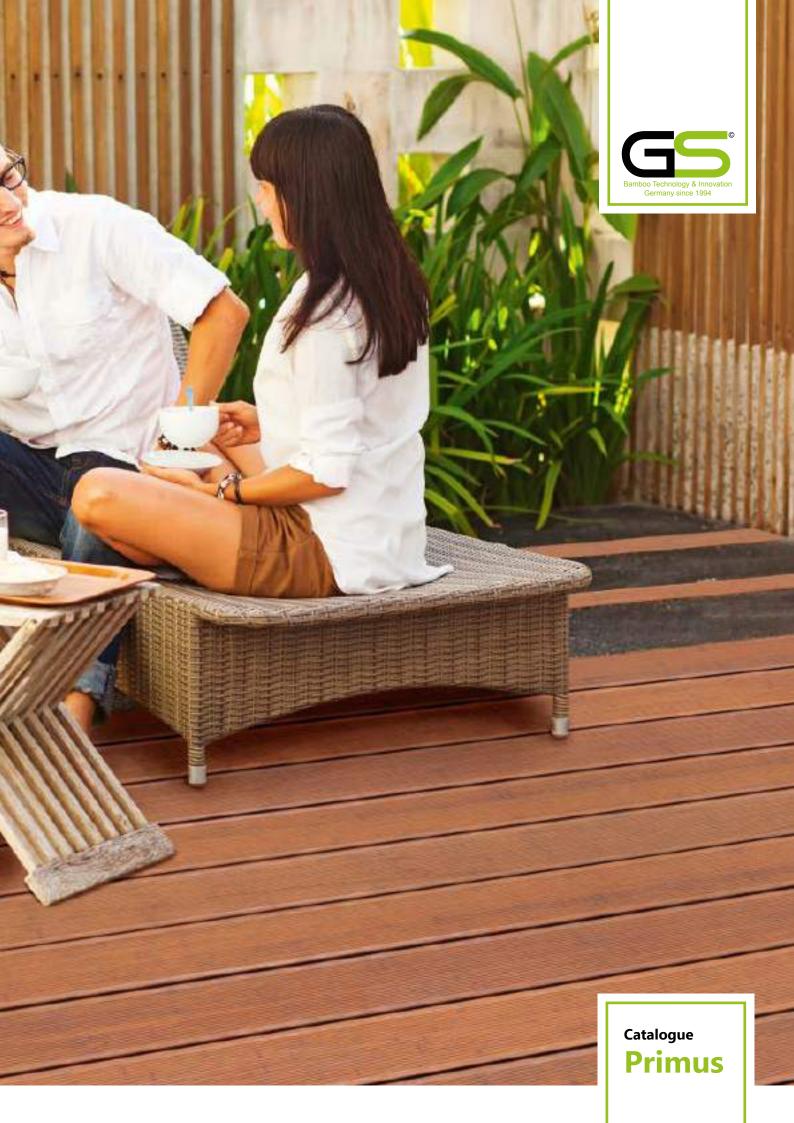

# \*PRIMUS\*

One decking board with a choice of two designs!

With longitudinal groove and frontal tongue and groove connection.

Attention: Natural colour differences are possible.

Material: Bamboo

Size: Ca. 20 x 140 x 2200 mm