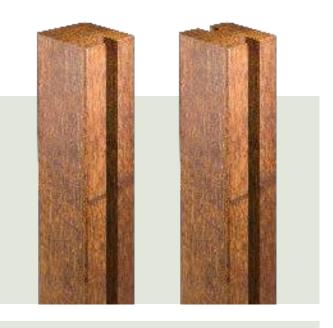

### **POST** \*DELUXE\*

### **POST** \*ACAPULCO\*

Material: **Bamboo** 

Size: 70 x 70 x 2500 mm

Colour: Coffee Surface: **Pre-oiled** 

Material: **Aluminium** 

Size: 70 x 70 x 2250 mm

and 70 x 70 x 1950 mm

Colour: Anthracite Surface: **Powder coated** 