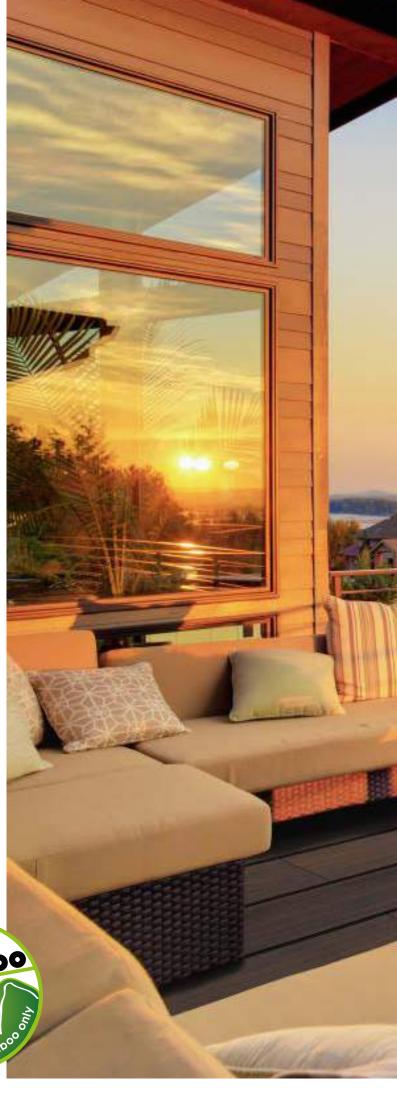

# \*SANTOS\*

One decking board with a choice of two designs!

Material: Bamboo

Size: Ca. 20 x 139 x 1870 mm

Colour: Espresso Surface: Pre-oiled