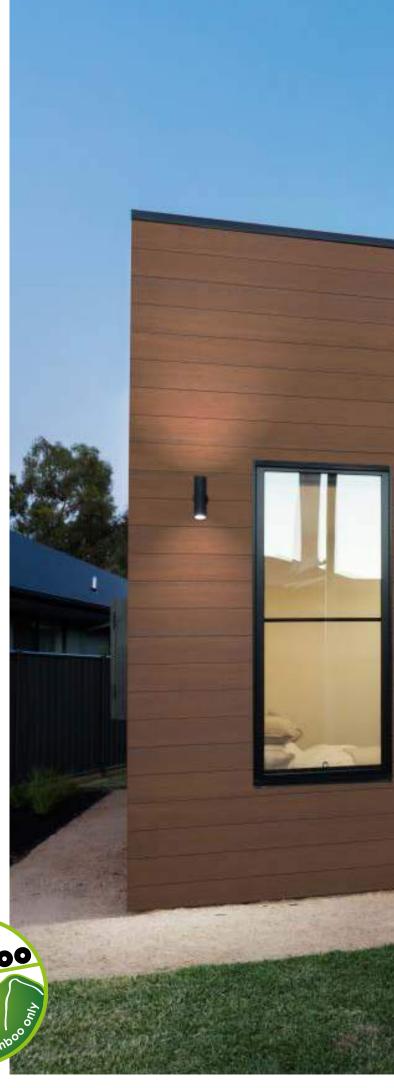

# albooo CLADDING

### \*SIGNATURE\*

With longitudinal groove and frontal tongue and groove connection.

Attention: Natural colour differences are possible.

Material: Bamboo

Size: ca. 19 x 136 x 2032 mm

Colour: 4 different colours