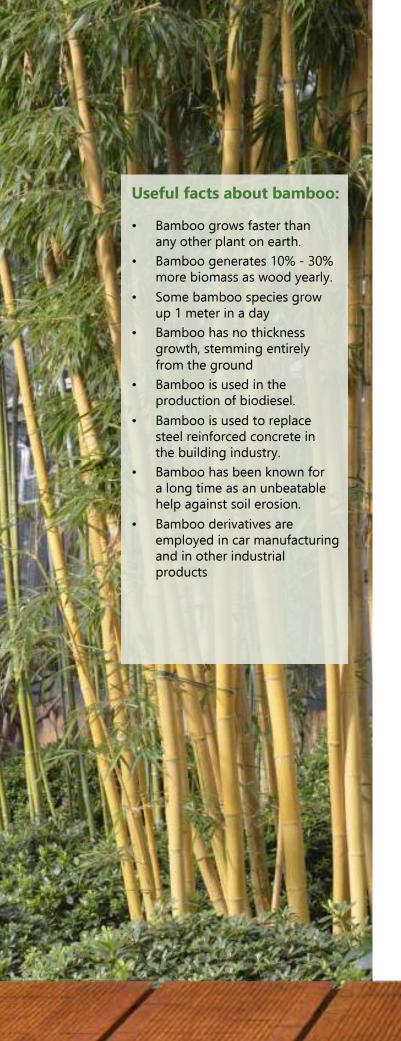

#### 100% Bamboo

As a basis we exclusively use highland bamboo, hard, fast re-growth and tree-free.

#### CO2- neutral

Up to 1 metre growth a day. A giant grass with best marks for ecology,