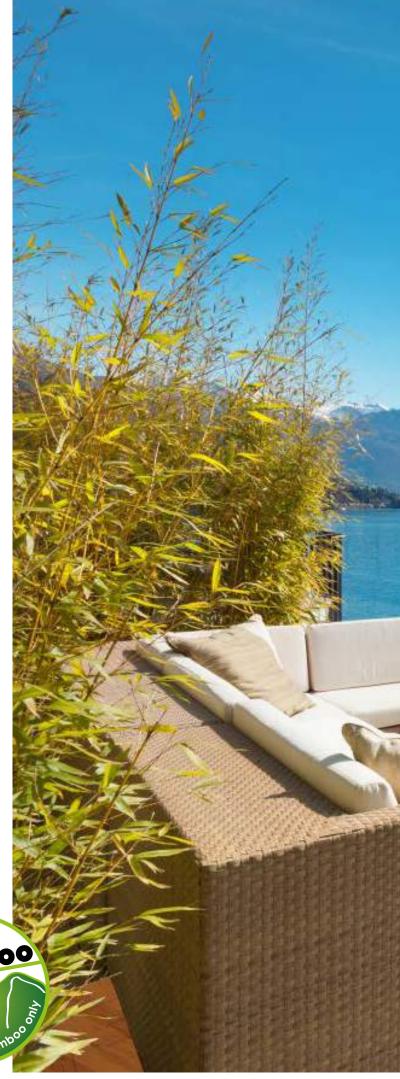

### \*MEGA DECK\*

One decking board with a choice of two designs!

Material: Bamboo

Size: Ca. 30 x 300 x 950 mm

Colour: Coffee Surface: Pre-oiled