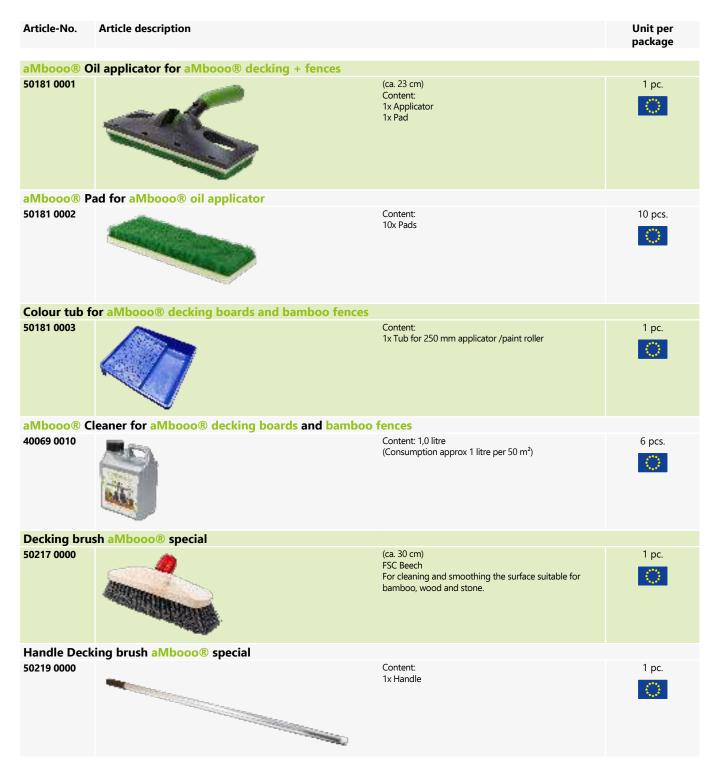

# albooo DECKING & TILES ACCESSOIRES

| Article-No.                                                                                                       | Article description                           |                                                                                                                            | Size (mm)/<br>Unit |  |  |
|-------------------------------------------------------------------------------------------------------------------|-----------------------------------------------|----------------------------------------------------------------------------------------------------------------------------|--------------------|--|--|
| <b>Aluminium</b>                                                                                                  | Drainage + Ventilation Deck NEW!              |                                                                                                                            |                    |  |  |
| 65277 3212                                                                                                        | Junior Just                                   | Aluminium                                                                                                                  | 2400x140x20        |  |  |
| Bamboo su                                                                                                         | bstructures for decking                       |                                                                                                                            |                    |  |  |
| 65276 3202                                                                                                        |                                               | Colour: Coffee                                                                                                             | 60x40x2200         |  |  |
| Installation                                                                                                      | set - marinesteel clip for aMbooo® Decking    |                                                                                                                            |                    |  |  |
| 59024 0100                                                                                                        | 26                                            | Content: (for ca. 5,5 m²)<br>100x marinesteel clip (black, teflon coated)<br>100x marinesteel screws (Ø4,8x35mm)<br>1x bit | 1 set              |  |  |
| Marinestee                                                                                                        | , teflon coated starterclipset aMbooo® Deckin | ng                                                                                                                         |                    |  |  |
| 59024 0300                                                                                                        |                                               | Content: (for ca. 20 m²) 25x marinesteel clip (black, teflon coated) 25x marinesteel screws (Ø4,8x35mm)                    | 1 set              |  |  |
| Installation                                                                                                      | set - end clip for aMbooo® Decking            |                                                                                                                            |                    |  |  |
| 59024 0301                                                                                                        |                                               | Content: (for ca. 20 m²) 25x marinesteel clip (black, teflon coated) 25x marinesteel screws (Ø4,8x35mm)                    | 1 set              |  |  |
| Aluminium                                                                                                         | substructures for decking                     |                                                                                                                            |                    |  |  |
| 65277 3202                                                                                                        |                                               |                                                                                                                            | 35x23x2400         |  |  |
| <b>Aluminium</b>                                                                                                  | substructures for decking                     |                                                                                                                            |                    |  |  |
| 65278 3202                                                                                                        |                                               |                                                                                                                            | 43x40x2400         |  |  |
| Extension for                                                                                                     | or 35x23 mm aluminium substructures           |                                                                                                                            |                    |  |  |
| 65279 3202                                                                                                        |                                               |                                                                                                                            | 35x23              |  |  |
| Extension for                                                                                                     | or 43x40 mm aluminium substructures           |                                                                                                                            |                    |  |  |
| 65280 3202                                                                                                        |                                               |                                                                                                                            | 43x40              |  |  |
| Polyamid adjustible base for aluminium substructures 40 x 40, 15-35 mm, adjustable after installation <i>NEW!</i> |                                               |                                                                                                                            |                    |  |  |
| 65290 3202                                                                                                        |                                               | adjustable in height 15 - 35 mm                                                                                            | 1 St.              |  |  |

| Article-No.                                                             | Article description                                                                                                                                                                                                                                                                                                                                                                                                                                                                                                                                                                                                                                                                                                                                                                                                                                                                                                                                                                                                                                                                                                                                                                                                                                                                                                                                                                                                                                                                                                                                                                                                                                                                                                                                                                                                                                                                                                                                                                                                                                                                                                            |                                                                  | Size (mm)/<br>Unit |  |  |  |  |  |
|-------------------------------------------------------------------------|--------------------------------------------------------------------------------------------------------------------------------------------------------------------------------------------------------------------------------------------------------------------------------------------------------------------------------------------------------------------------------------------------------------------------------------------------------------------------------------------------------------------------------------------------------------------------------------------------------------------------------------------------------------------------------------------------------------------------------------------------------------------------------------------------------------------------------------------------------------------------------------------------------------------------------------------------------------------------------------------------------------------------------------------------------------------------------------------------------------------------------------------------------------------------------------------------------------------------------------------------------------------------------------------------------------------------------------------------------------------------------------------------------------------------------------------------------------------------------------------------------------------------------------------------------------------------------------------------------------------------------------------------------------------------------------------------------------------------------------------------------------------------------------------------------------------------------------------------------------------------------------------------------------------------------------------------------------------------------------------------------------------------------------------------------------------------------------------------------------------------------|------------------------------------------------------------------|--------------------|--|--|--|--|--|
| Starter-/End-Close up clip für aluminium-substructure                   |                                                                                                                                                                                                                                                                                                                                                                                                                                                                                                                                                                                                                                                                                                                                                                                                                                                                                                                                                                                                                                                                                                                                                                                                                                                                                                                                                                                                                                                                                                                                                                                                                                                                                                                                                                                                                                                                                                                                                                                                                                                                                                                                |                                                                  |                    |  |  |  |  |  |
| 59024 0302                                                              |                                                                                                                                                                                                                                                                                                                                                                                                                                                                                                                                                                                                                                                                                                                                                                                                                                                                                                                                                                                                                                                                                                                                                                                                                                                                                                                                                                                                                                                                                                                                                                                                                                                                                                                                                                                                                                                                                                                                                                                                                                                                                                                                | Content:<br>25x clip<br>for ca. 20 m <sup>2</sup>                | 1 set              |  |  |  |  |  |
| Board installationclip for aluminium-substructure 35x23 mm and 43x40 mm |                                                                                                                                                                                                                                                                                                                                                                                                                                                                                                                                                                                                                                                                                                                                                                                                                                                                                                                                                                                                                                                                                                                                                                                                                                                                                                                                                                                                                                                                                                                                                                                                                                                                                                                                                                                                                                                                                                                                                                                                                                                                                                                                |                                                                  |                    |  |  |  |  |  |
| 59024 0200                                                              | The second second                                                                                                                                                                                                                                                                                                                                                                                                                                                                                                                                                                                                                                                                                                                                                                                                                                                                                                                                                                                                                                                                                                                                                                                                                                                                                                                                                                                                                                                                                                                                                                                                                                                                                                                                                                                                                                                                                                                                                                                                                                                                                                              | Content:<br>100x clip                                            | 1 set              |  |  |  |  |  |
| Rectangular                                                             | Rectangular board installationclip for aluminium-substructure (MEGA DECK and Stairs) NEW!                                                                                                                                                                                                                                                                                                                                                                                                                                                                                                                                                                                                                                                                                                                                                                                                                                                                                                                                                                                                                                                                                                                                                                                                                                                                                                                                                                                                                                                                                                                                                                                                                                                                                                                                                                                                                                                                                                                                                                                                                                      |                                                                  |                    |  |  |  |  |  |
| 59022 0123                                                              |                                                                                                                                                                                                                                                                                                                                                                                                                                                                                                                                                                                                                                                                                                                                                                                                                                                                                                                                                                                                                                                                                                                                                                                                                                                                                                                                                                                                                                                                                                                                                                                                                                                                                                                                                                                                                                                                                                                                                                                                                                                                                                                                | Content::<br>1 piece                                             | 1 St.              |  |  |  |  |  |
| Installations                                                           | et - round pad EPDM for aMbooo® MEGA DEC                                                                                                                                                                                                                                                                                                                                                                                                                                                                                                                                                                                                                                                                                                                                                                                                                                                                                                                                                                                                                                                                                                                                                                                                                                                                                                                                                                                                                                                                                                                                                                                                                                                                                                                                                                                                                                                                                                                                                                                                                                                                                       | K                                                                |                    |  |  |  |  |  |
| 59022 0005                                                              | 000                                                                                                                                                                                                                                                                                                                                                                                                                                                                                                                                                                                                                                                                                                                                                                                                                                                                                                                                                                                                                                                                                                                                                                                                                                                                                                                                                                                                                                                                                                                                                                                                                                                                                                                                                                                                                                                                                                                                                                                                                                                                                                                            | Content:<br>5x round pad<br>for 1 m <sup>2</sup>                 | 1 set              |  |  |  |  |  |
| Installations                                                           | et - rectangle clip pad PP for aMbooo® MEGA                                                                                                                                                                                                                                                                                                                                                                                                                                                                                                                                                                                                                                                                                                                                                                                                                                                                                                                                                                                                                                                                                                                                                                                                                                                                                                                                                                                                                                                                                                                                                                                                                                                                                                                                                                                                                                                                                                                                                                                                                                                                                    | DECK                                                             |                    |  |  |  |  |  |
| 59021 0000                                                              | 1                                                                                                                                                                                                                                                                                                                                                                                                                                                                                                                                                                                                                                                                                                                                                                                                                                                                                                                                                                                                                                                                                                                                                                                                                                                                                                                                                                                                                                                                                                                                                                                                                                                                                                                                                                                                                                                                                                                                                                                                                                                                                                                              | Content:<br>5x clip<br>20x installationspigot = 1 m <sup>2</sup> | 1 set              |  |  |  |  |  |
| Terrace-pad                                                             | 5 mm for substructure                                                                                                                                                                                                                                                                                                                                                                                                                                                                                                                                                                                                                                                                                                                                                                                                                                                                                                                                                                                                                                                                                                                                                                                                                                                                                                                                                                                                                                                                                                                                                                                                                                                                                                                                                                                                                                                                                                                                                                                                                                                                                                          |                                                                  |                    |  |  |  |  |  |
| 65283 3202                                                              |                                                                                                                                                                                                                                                                                                                                                                                                                                                                                                                                                                                                                                                                                                                                                                                                                                                                                                                                                                                                                                                                                                                                                                                                                                                                                                                                                                                                                                                                                                                                                                                                                                                                                                                                                                                                                                                                                                                                                                                                                                                                                                                                | Content:<br>24 pads<br>40x60 mm<br>Thickness 5 mm                | 1 kit/3m²          |  |  |  |  |  |
| <b>Terrace-pad</b>                                                      | 10 mm for substructure                                                                                                                                                                                                                                                                                                                                                                                                                                                                                                                                                                                                                                                                                                                                                                                                                                                                                                                                                                                                                                                                                                                                                                                                                                                                                                                                                                                                                                                                                                                                                                                                                                                                                                                                                                                                                                                                                                                                                                                                                                                                                                         |                                                                  |                    |  |  |  |  |  |
| 65284 3202                                                              |                                                                                                                                                                                                                                                                                                                                                                                                                                                                                                                                                                                                                                                                                                                                                                                                                                                                                                                                                                                                                                                                                                                                                                                                                                                                                                                                                                                                                                                                                                                                                                                                                                                                                                                                                                                                                                                                                                                                                                                                                                                                                                                                | Content:<br>24 pads<br>40x60 mm<br>Thickness 10 mm               | 1 kit/3 m²         |  |  |  |  |  |
| <b>Terrace joint</b>                                                    | tape for aMbooo® Terrace-Deck                                                                                                                                                                                                                                                                                                                                                                                                                                                                                                                                                                                                                                                                                                                                                                                                                                                                                                                                                                                                                                                                                                                                                                                                                                                                                                                                                                                                                                                                                                                                                                                                                                                                                                                                                                                                                                                                                                                                                                                                                                                                                                  |                                                                  |                    |  |  |  |  |  |
| 50219 0003                                                              | 柔                                                                                                                                                                                                                                                                                                                                                                                                                                                                                                                                                                                                                                                                                                                                                                                                                                                                                                                                                                                                                                                                                                                                                                                                                                                                                                                                                                                                                                                                                                                                                                                                                                                                                                                                                                                                                                                                                                                                                                                                                                                                                                                              | for joints of 4-7 mm,<br>for aMbooo terraces<br>1 roll = 50 m    | 1 pc.              |  |  |  |  |  |
| Sting saw blade extra clean cut                                         |                                                                                                                                                                                                                                                                                                                                                                                                                                                                                                                                                                                                                                                                                                                                                                                                                                                                                                                                                                                                                                                                                                                                                                                                                                                                                                                                                                                                                                                                                                                                                                                                                                                                                                                                                                                                                                                                                                                                                                                                                                                                                                                                |                                                                  |                    |  |  |  |  |  |
| 50219 0001                                                              | CONTRACTOR OF THE PERSON NAMED IN CONTRA | Content:<br>3 saw blades                                         | 1 set              |  |  |  |  |  |
| Weed mat 90 gr/qm, Roll with 5 r.m. NEW!                                |                                                                                                                                                                                                                                                                                                                                                                                                                                                                                                                                                                                                                                                                                                                                                                                                                                                                                                                                                                                                                                                                                                                                                                                                                                                                                                                                                                                                                                                                                                                                                                                                                                                                                                                                                                                                                                                                                                                                                                                                                                                                                                                                |                                                                  |                    |  |  |  |  |  |
| 65285 5202                                                              |                                                                                                                                                                                                                                                                                                                                                                                                                                                                                                                                                                                                                                                                                                                                                                                                                                                                                                                                                                                                                                                                                                                                                                                                                                                                                                                                                                                                                                                                                                                                                                                                                                                                                                                                                                                                                                                                                                                                                                                                                                                                                                                                | 1 roll = 5 r.m.                                                  | 1 pc.              |  |  |  |  |  |