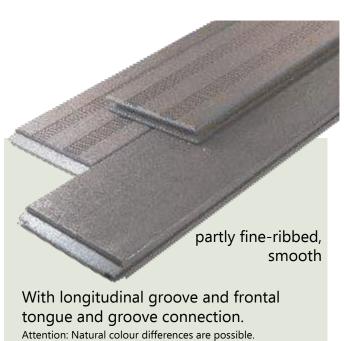

# \*PRIMUS\*

One decking board with a choice of two designs!

With longitudinal groove and frontal tongue and groove connection.

Attention: Natural colour differences are possible.

Material: Bamboo

Size: Ca. 20 x 140 x 2200 mm