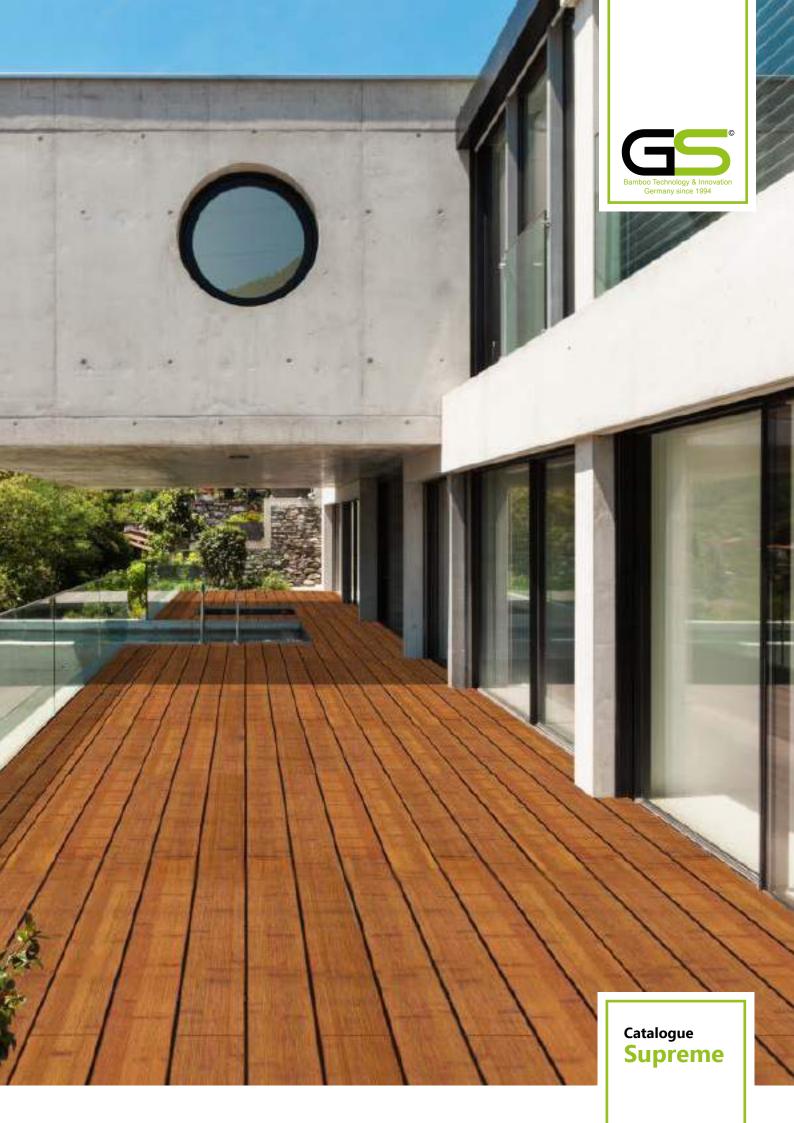

### \*SUPREME\*

One decking board with a choice of two designs!

Material: **Bamboo** 

Size: Ca. 20 x 200 x 2400 mm

Coffee **Colour: Surface: Pre-oiled** 