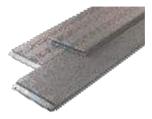

### \*STAIRS\*

One board with a choice of two designs!

Material: **Bamboo** 

Ca. 42 x 290 x 2200 mm Size:

Colour: Coffee

Ca. 42 x 290 x 2000 mm Size:

Colour: **Espresso Surface: Pre-oiled** 