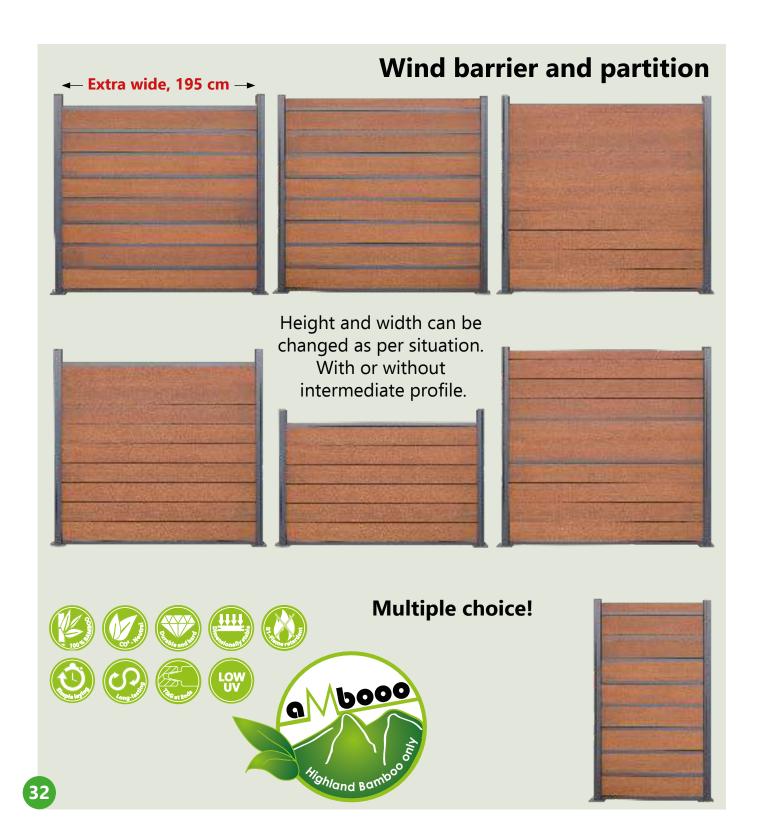

### \*DELUXE\*

Height and width adjustable.

### 2 different post types

With Adapterprofil also for ACAPULCO Pole.