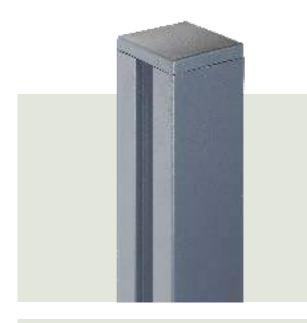

### **POST** \*DELUXE\*

### **POST** \*ACAPULCO\*

Material: **Bamboo** 

Size: 70 x 70 x 2500 mm

Colour: Coffee Surface: **Pre-oiled** 

Material: **Aluminium** 

Size: 70 x 70 x 2250 mm

and 70 x 70 x 1950 mm

Colour: Anthracite Surface: **Powder coated** 