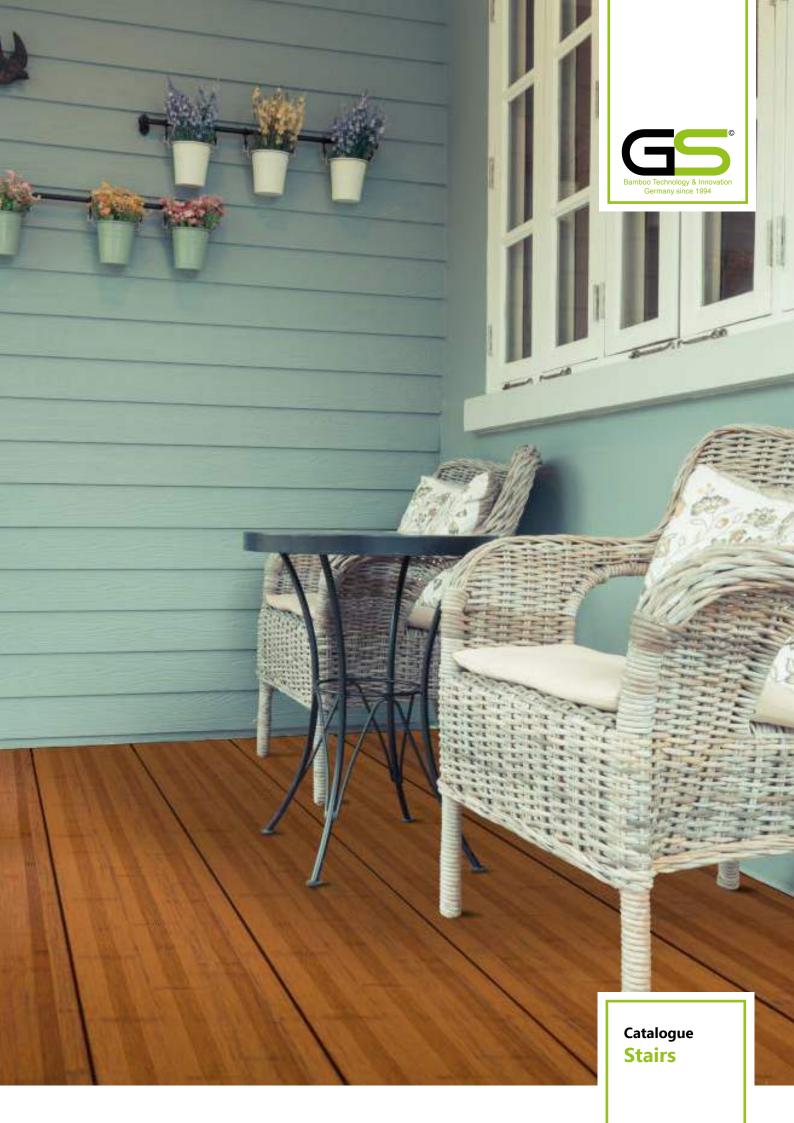

### \*STAIRS\*

One board with a choice of two designs!

Material: **Bamboo** 

Ca. 42 x 290 x 2200 mm Size:

Colour: Coffee

Ca. 42 x 290 x 2000 mm Size:

Colour: **Espresso Surface: Pre-oiled** 