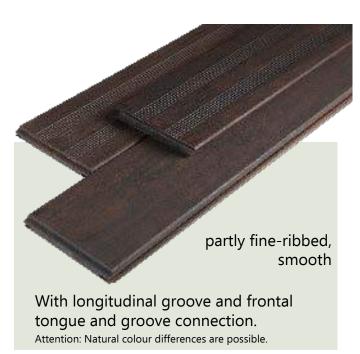

### \*ELEGANCE\*

One decking board with a choice of two designs!

Material: Bamboo

Size: Ca. 20 x 139 x 1870 mm

Colour: Espresso Surface: Pre-oiled