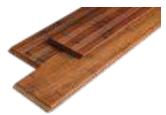

### \*PRIMAVERDE\*

One decking board with a choice of two designs!

Material: **Bamboo** 

Size: Ca. 20 x 140 x 2200 mm

White oak **Colour: Surface: Pre-oiled** 

# \*VINTAGE\*

One decking board with a choice of two designs!

Material: Bamboo

Size: Ca. 20 x 140 x 2200 mm

Colour: Granite Grey Surface: Pre-oiled