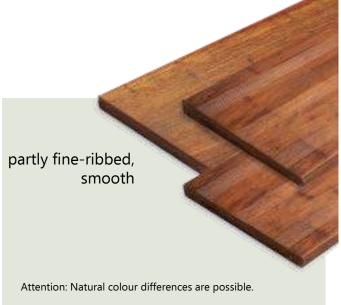

# \*PRIMUS\*

One decking board with a choice of two designs!

With longitudinal groove and frontal tongue and groove connection.

Attention: Natural colour differences are possible.

Material: Bamboo

Size: Ca. 20 x 140 x 2200 mm