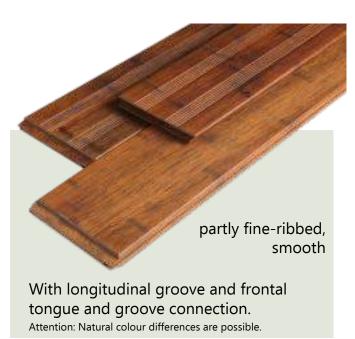

# \*PRIMUS\*

One decking board with a choice of two designs!

With longitudinal groove and frontal tongue and groove connection.

Attention: Natural colour differences are possible.

Material: Bamboo

Size: Ca. 20 x 140 x 2200 mm