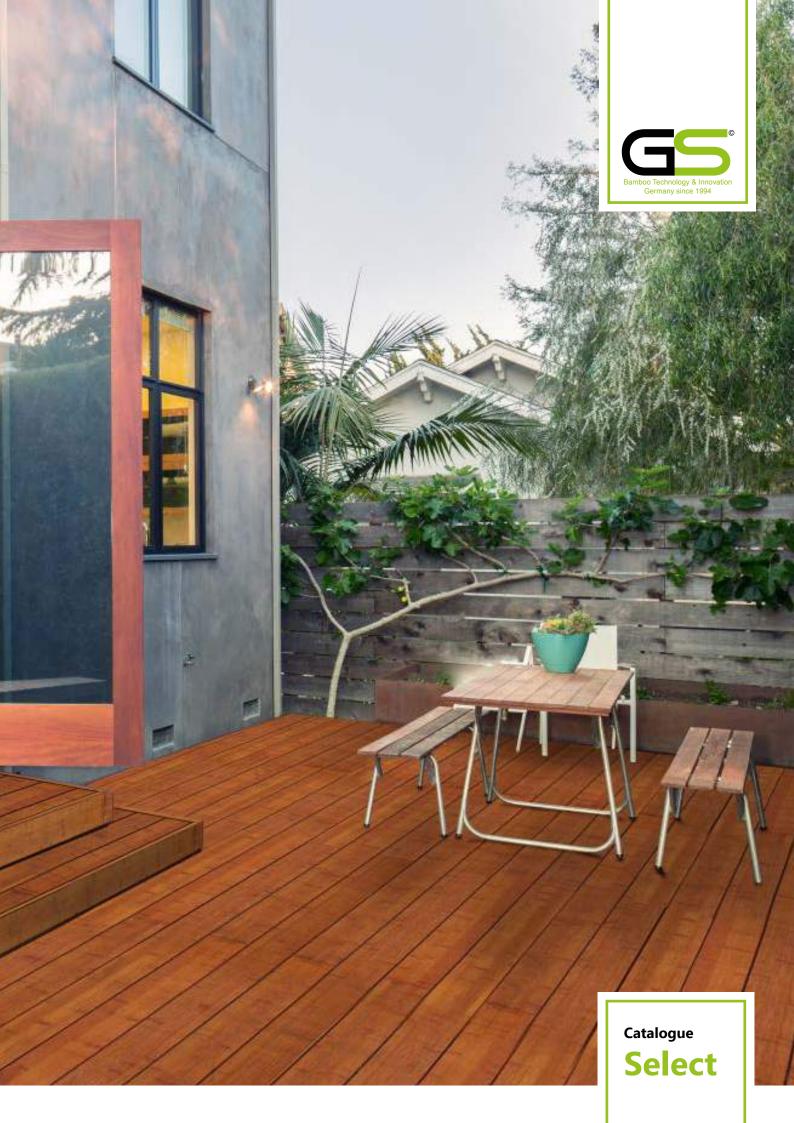

# \*SELECT\*

One decking board with a choice of two designs!

Material: Bamboo

Size: Ca. 20 x 140 x 2200 mm

Colour: Coffee Surface: Pre-oiled