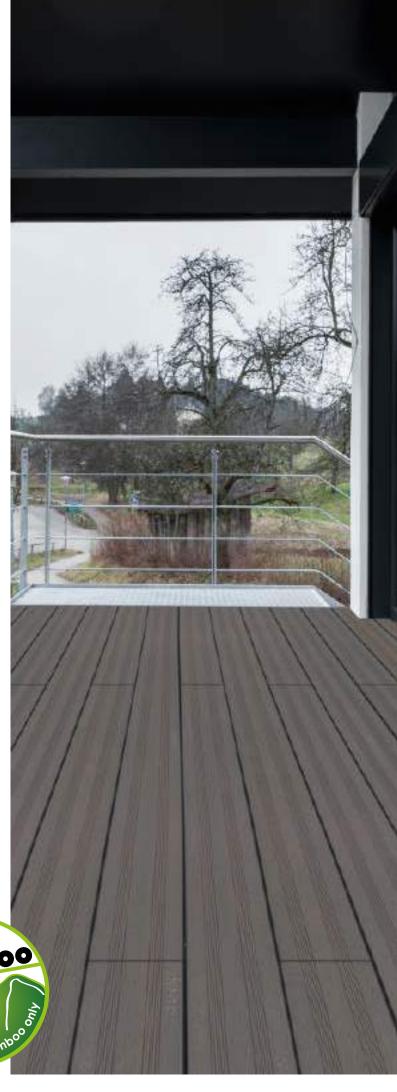

# \*VINTAGE\*

One decking board with a choice of two designs!

Material: Bamboo

Size: Ca. 20 x 140 x 2200 mm

Colour: Granite Grey Surface: Pre-oiled