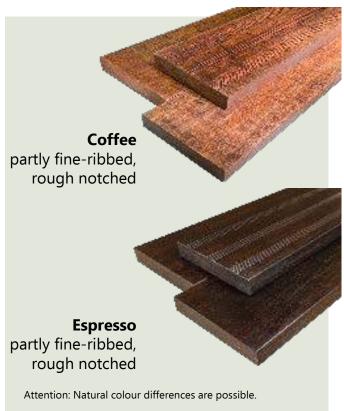

# \*PRIMUS\*

One decking board with a choice of two designs!

With longitudinal groove and frontal tongue and groove connection.

Attention: Natural colour differences are possible.

Material: Bamboo

Size: Ca. 20 x 140 x 2200 mm

Colour: Coffee Surface: Pre-oiled