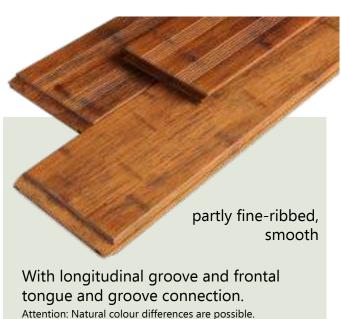

### \*SUPREME\*

One decking board with a choice of two designs!

Material: **Bamboo** 

Size: Ca. 20 x 200 x 2400 mm

Coffee **Colour: Surface: Pre-oiled** 