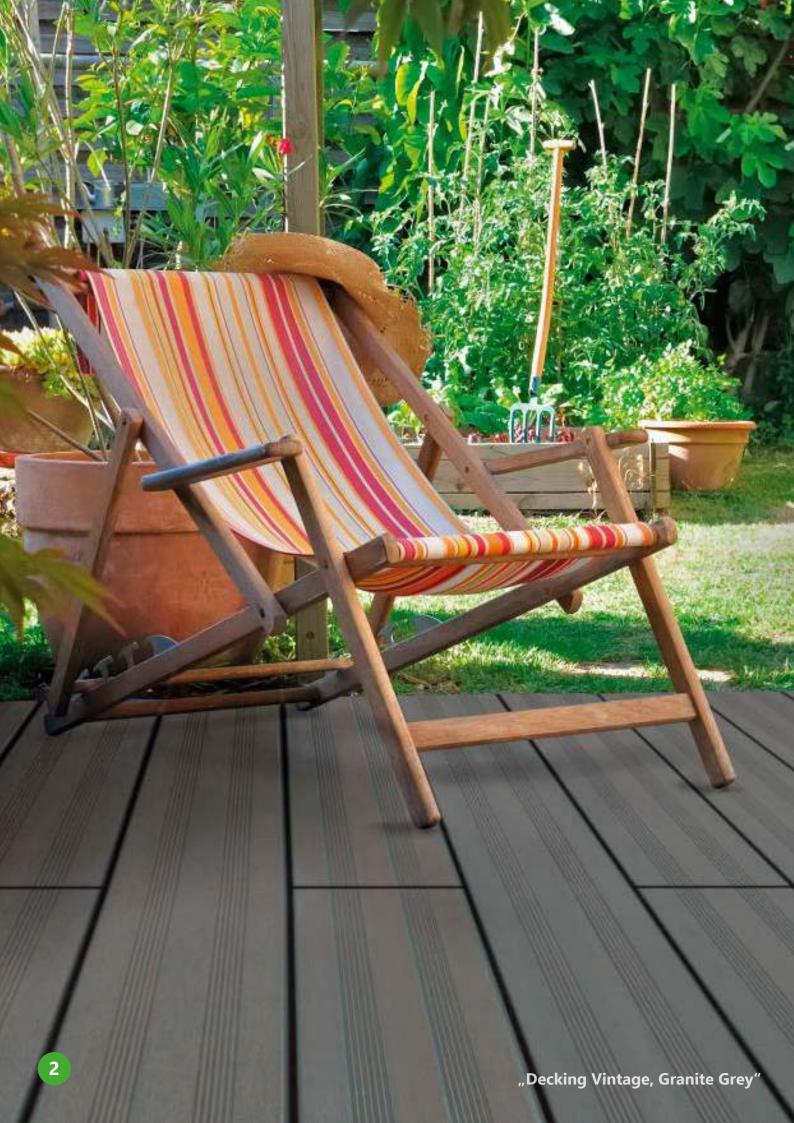

# \*VINTAGE\*

One decking board with a choice of two designs!

Material: Bamboo

Size: Ca. 20 x 140 x 2200 mm

Colour: Granite Grey Surface: Pre-oiled