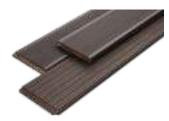

# \*PRESTIGE\*

One decking board with a choice of two designs!

Material: **Bamboo** 

Size: Ca. 20 x 200 x 2400 mm

Coffee **Colour: Surface: Pre-oiled** 

### \*SUPREME\*

One decking board with a choice of two designs!

Material: **Bamboo** 

Size: Ca. 20 x 200 x 2400 mm

Coffee **Colour: Surface: Pre-oiled** 