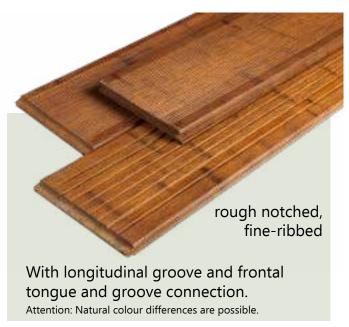

# \*PRIMUS\*

One decking board with a choice of two designs!

With longitudinal groove and frontal tongue and groove connection.

Attention: Natural colour differences are possible.

Material: Bamboo

Size: Ca. 20 x 140 x 2200 mm