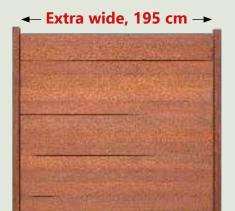

### \*DELUXE\*

Height and width adjustable.

### 2 different post types

With Adapterprofil also for ACAPULCO Pole.