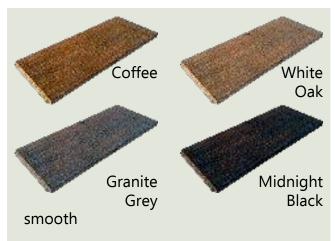

### \*SIGNATURE\*

With longitudinal groove and frontal tongue and groove connection.

Attention: Natural colour differences are possible.

Material: Bamboo

Size: ca. 19 x 136 x 2032 mm

Colour: 4 different colours

Surface: Pre-oiled