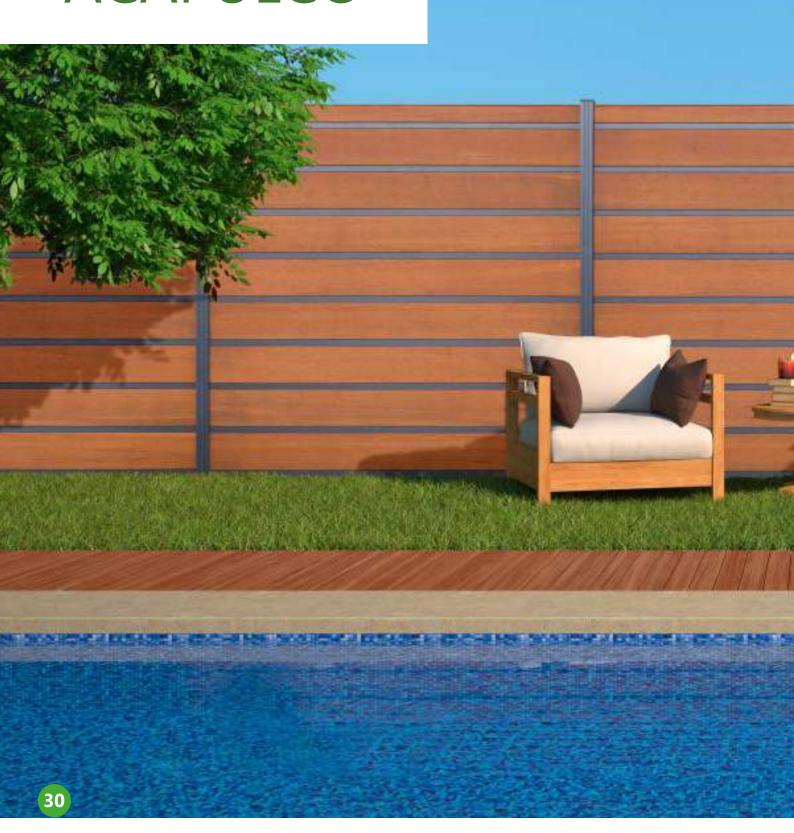

| 1 roll = 5 r.m.                                                  | 1 pc.              |  |  |  |  |  |



\*ACAPULCO\*





# aMbooo FENCE

### \*ACAPULCO\*





### aMbooo **FENCE**

### \*DELUXE\*



Height and width adjustable.

### 2 different post types



With Adapterprofil also for ACAPULCO Pole.























## aMbooo **FENCE**

### **POST** \*DELUXE\*

### **POST** \*ACAPULCO\*



Material: **Bamboo** 

Size: 70 x 70 x 2500 mm

Colour: Coffee Surface: **Pre-oiled** 



Material: **Aluminium** 

Size: 70 x 70 x 2250 mm

and 70 x 70 x 1950 mm

Colour: Anthracite Surface: **Powder coated** 





















Assembly of Acapulco possible with post shoe for setting in concrete or for screwing on.



## <u>aMbooo</u>

### FENCE ACAPULCO

| Article-No.                                                    | Article description                      |                | Size (mm)/<br>pu | Material