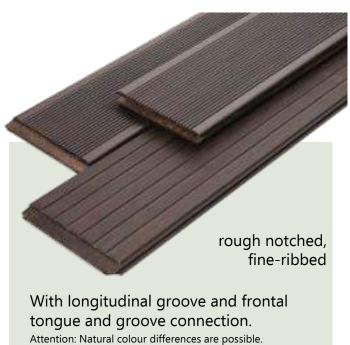

# \*PRIMUS\*

One decking board with a choice of two designs!

With longitudinal groove and frontal tongue and groove connection.

Attention: Natural colour differences are possible.

Material: Bamboo

Size: Ca. 20 x 140 x 2200 mm