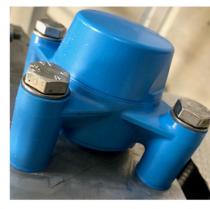

## Assortment Bearing Houses

MINIMIZED

CLEANING TIME

MINIMIZED WATER USAGE

2-hole flange - type XB2FC Shaft Ø 20 mm - 40 mm

4-hole flange - type XB4FC Shaft Ø 20 mm - 40 mm

3-hole flange - type XB3FC Shaft Ø 20 mm - 30 mm