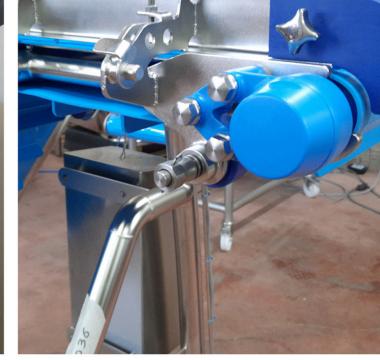

## NGI Bearing Houses Safer Food Production

Our bearing houses are extremely easy to clean fom all angles as water can easily reach all surfaces. All transitions and connections between materials are hygienically sealed with blue sealings.

- √ 3-A, EHEDG, USDA, and IP69Kcertified bearing houses
- ✓ Easy access for cleaning from all angles
- ✓ Unique patented seal system, waterproof at more than 3° misalignment
- ✓ Sustainable and future-proof solution as you reduce the use of water and detergent by cleaning
- ✓ Minimize the risk of contamination in the production

- ✓ Maintenance-free and as you do not have to lubricate the bearings, you eliminate the risk of slippery floors
- ✓ Housing made from grilamid, a high strength High-performance PA12 and optimized for detection in the food and pharmaceutical industries
- ✓ The bearing is protected by a, patented, waterproof sealing that blocks out dirt and bacteria
- ✓ Easy to install and can easily substitute a current, unhygienic solution