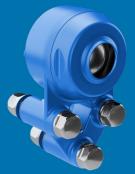

## Assortment Bearing Houses

MINIMIZED

CLEANING TIME

MINIMIZED WATER USAGE

2-hole flange - type XB2FC Shaft Ø 20 mm - 40 mm

4-hole flange - type XB4FC Shaft Ø 20 mm - 40 mm

3-hole flange - type XB3FC Shaft Ø 20 mm - 30 mm