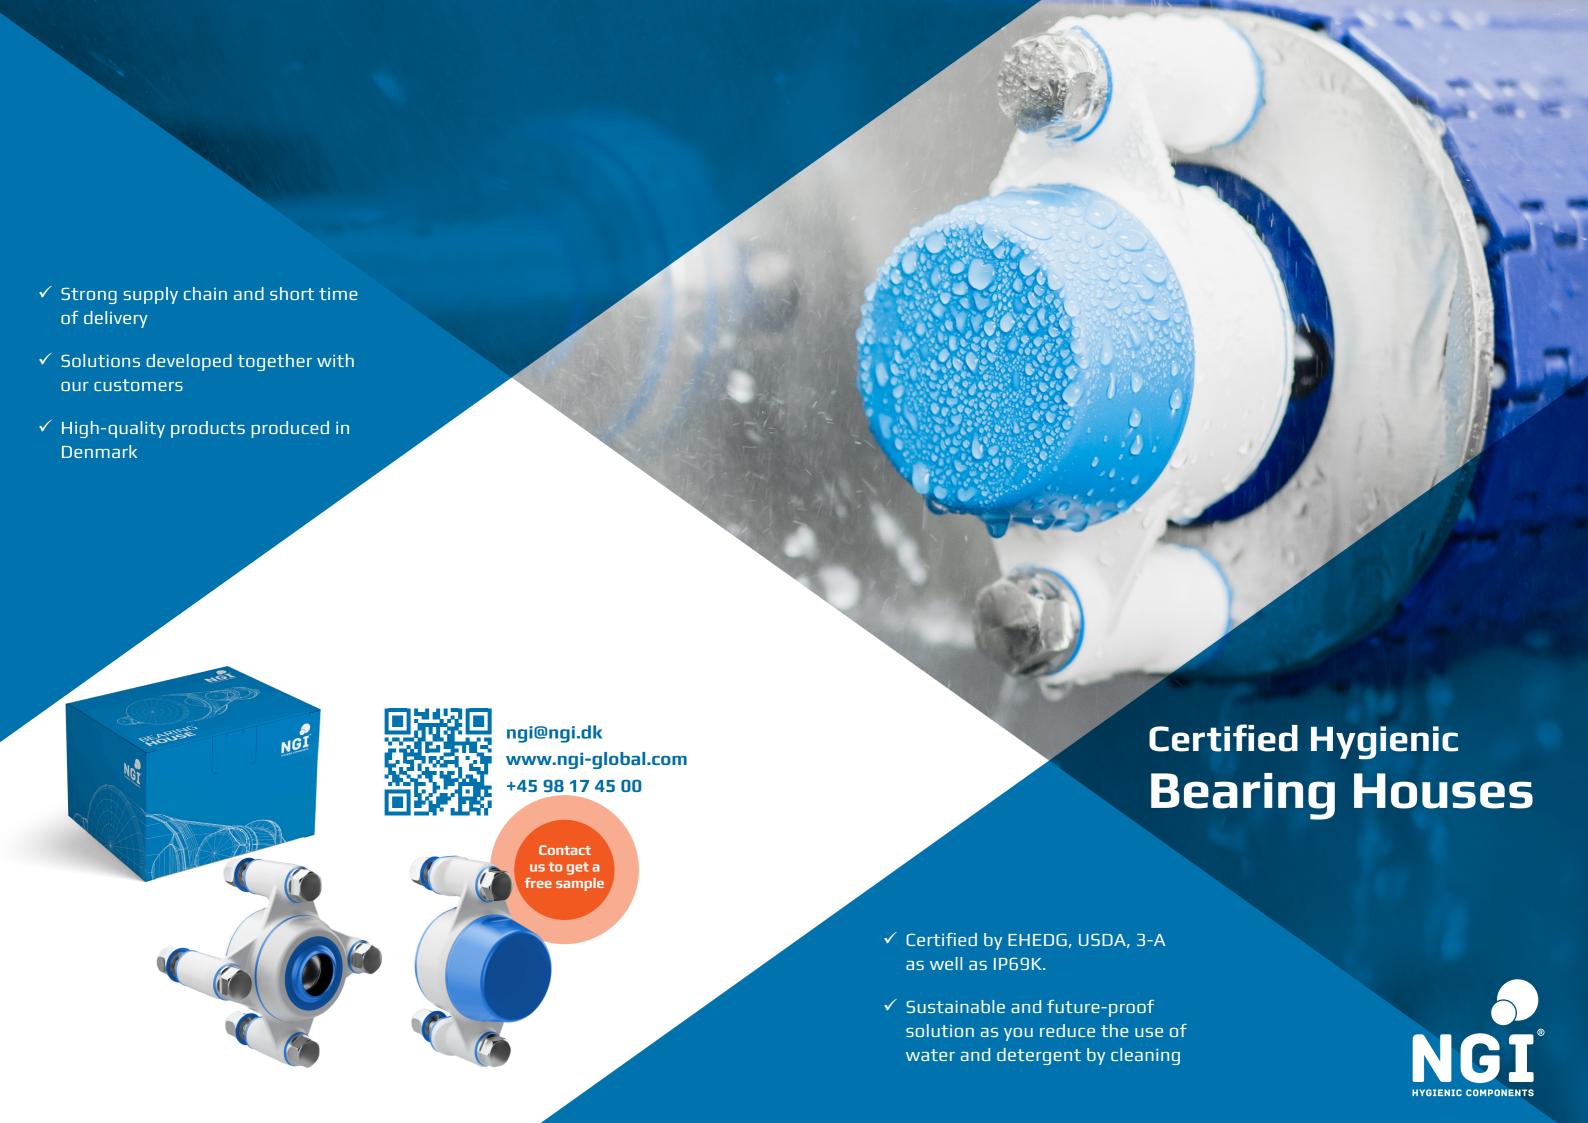

## NGI Bearing Houses Safer Food Production

Our bearing houses are extremely easy to clean fom all angles as water can easily reach all surfaces. All transitions and connections between materials are hygienically sealed with blue sealings.

- √ 3-A, EHEDG, USDA, and IP69Kcertified bearing houses
- ✓ Easy access for cleaning from all angles
- ✓ Unique patented seal system, waterproof at more than 3° misalignment
- ✓ Sustainable and future-proof solution as you reduce the use of water and detergent by cleaning
- ✓ Minimize the risk of contamination in the production

- ✓ Maintenance-free and as you do not have to lubricate the bearings, you eliminate the risk of slippery floors
- ✓ Housing made from grilamid, a high strength High-performance PA12 and optimized for detection in the food and pharmaceutical industries
- ✓ The bearing is protected by a, patented, waterproof sealing that blocks out dirt and bacteria
- ✓ Easy to install and can easily substitute a current, unhygienic solution