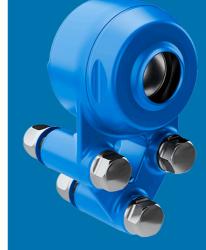

## NGI Bearing Houses Safer Food Production

Our bearing houses are extremely easy to clean fom all angles as water can easily reach all surfaces. All transitions and connections between materials are hygienically sealed with blue sealings.

- √ 3-A, EHEDG, USDA, and IP69Kcertified bearing houses
- ✓ Easy access for cleaning from all angles
- ✓ Unique patented seal system, waterproof at more than 3° misalignment
- ✓ Sustainable and future-proof solution as you reduce the use of water and detergent by cleaning
- ✓ Minimize the risk of contamination in the production

- ✓ Maintenance-free and as you do not have to lubricate the bearings, you eliminate the risk of slippery floors
- ✓ Housing made from grilamid, a high strength High-performance PA12 and optimized for detection in the food and pharmaceutical industries
- ✓ The bearing is protected by a, patented, waterproof sealing that blocks out dirt and bacteria
- ✓ Easy to install and can easily substitute a current, unhygienic solution