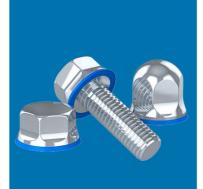

Tapped base - type XBTBC Shaft Ø 25 mm - 30 mm

All models can be supplied with M10 certified hygienic nuts and bolts for maximum hygienic safety

Pillow block - type XBPBC Shaft Ø 25 mm - 30 mm