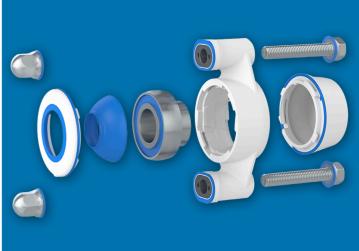

- ✓ Maintenance-free and as you do not have to lubricate the bearings, you eliminate the risk of slippery floors
- ✓ Housing made from grilamid, a high strength High-performance PA12 and optimized for detection in the food and pharmaceutical industries
- ✓ The bearing is protected by a, patented, waterproof sealing that blocks out dirt and bacteria
- ✓ Easy to install and can easily substitute a current, unhygienic solution