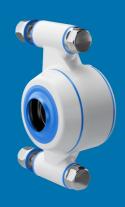

## Assortment Bearing Houses

MINIMIZED

CLEANING TIME

MINIMIZED WATER USAGE

2-hole flange - type XB2FC Shaft Ø 20 mm - 40 mm

4-hole flange - type XB4FC Shaft Ø 20 mm - 40 mm

3-hole flange - type XB3FC Shaft Ø 20 mm - 30 mm