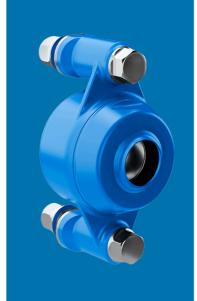

## Assortment Bearing Houses

MINIMIZED

CLEANING TIME

MINIMIZED WATER USAGE

2-hole flange - type XB2FC Shaft Ø 20 mm - 40 mm

4-hole flange - type XB4FC Shaft Ø 20 mm - 40 mm

3-hole flange - type XB3FC Shaft Ø 20 mm - 30 mm