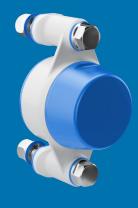

## Assortment Bearing Houses

MINIMIZED

CLEANING TIME

MINIMIZED WATER USAGE

2-hole flange - type XB2FC Shaft Ø 20 mm - 40 mm

4-hole flange - type XB4FC Shaft Ø 20 mm - 40 mm

3-hole flange - type XB3FC Shaft Ø 20 mm - 30 mm