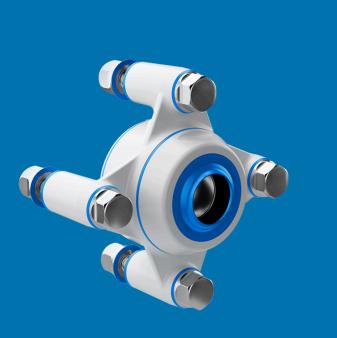

## Assortment Bearing Houses

MINIMIZED

CLEANING TIME

MINIMIZED WATER USAGE

2-hole flange - type XB2FC Shaft Ø 20 mm - 40 mm

4-hole flange - type XB4FC Shaft Ø 20 mm - 40 mm

3-hole flange - type XB3FC Shaft Ø 20 mm - 30 mm