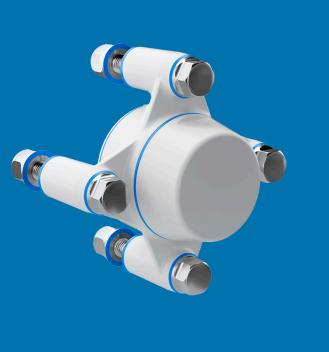

## NGI Bearing Houses Safer Food Production

Our bearing houses are extremely easy to clean fom all angles as water can easily reach all surfaces. All transitions and connections between materials are hygienically sealed with blue sealings.

- √ 3-A, EHEDG, USDA, and IP69Kcertified bearing houses
- ✓ Easy access for cleaning from all angles
- ✓ Unique patented seal system, waterproof at more than 3° misalignment
- ✓ Sustainable and future-proof solution as you reduce the use of water and detergent by cleaning
- ✓ Minimize the risk of contamination in the production

- ✓ Maintenance-free and as you do not have to lubricate the bearings, you eliminate the risk of slippery floors
- ✓ Housing made from grilamid, a high strength High-performance PA12 and optimized for detection in the food and pharmaceutical industries
- ✓ The bearing is protected by a, patented, waterproof sealing that blocks out dirt and bacteria
- ✓ Easy to install and can easily substitute a current, unhygienic solution