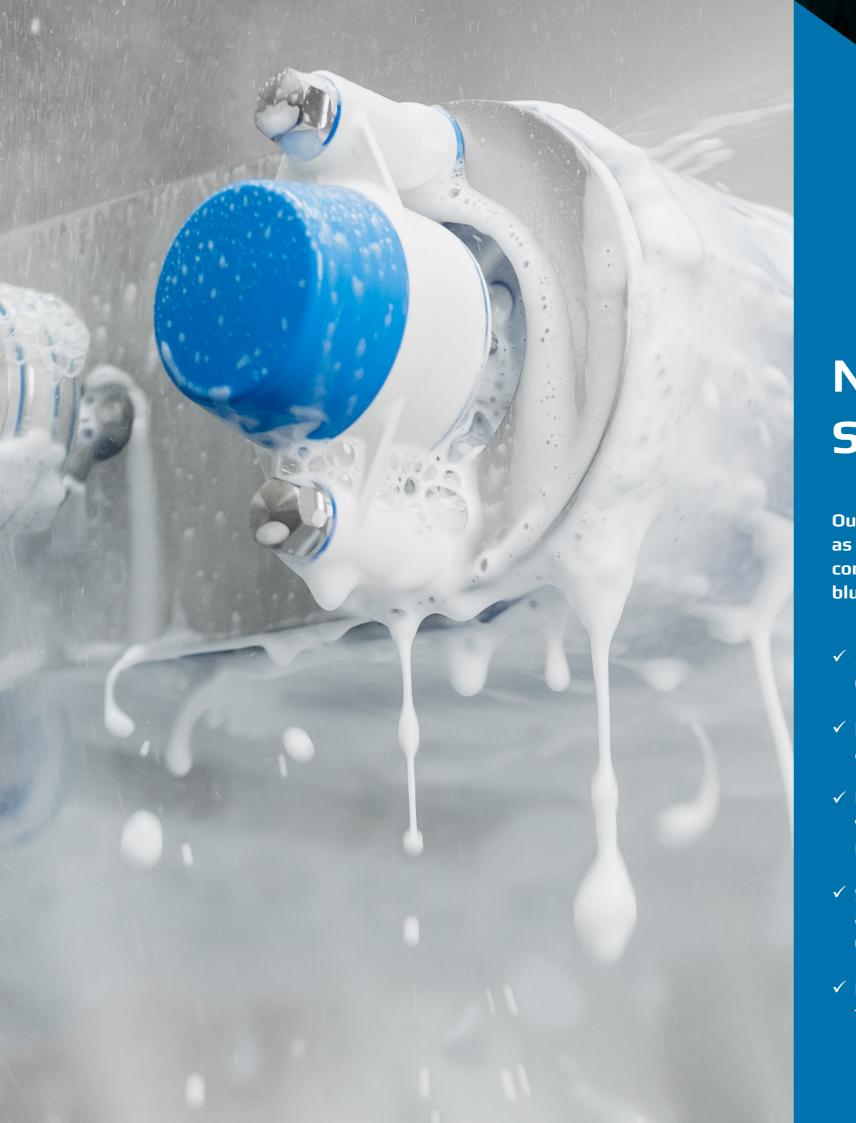

## NGI Bearing Houses Safer Food Production

Our bearing houses are extremely easy to clean fom all angles as water can easily reach all surfaces. All transitions and connections between materials are hygienically sealed with blue sealings.

- √ 3-A, EHEDG, USDA, and IP69Kcertified bearing houses
- ✓ Easy access for cleaning from all angles
- ✓ Unique patented seal system, waterproof at more than 3° misalignment
- ✓ Sustainable and future-proof solution as you reduce the use of water and detergent by cleaning
- ✓ Minimize the risk of contamination in the production

- ✓ Maintenance-free and as you do not have to lubricate the bearings, you eliminate the risk of slippery floors
- ✓ Housing made from grilamid, a high strength High-performance PA12 and optimized for detection in the food and pharmaceutical industries
- ✓ The bearing is protected by a, patented, waterproof sealing that blocks out dirt and bacteria
- ✓ Easy to install and can easily substitute a current, unhygienic solution