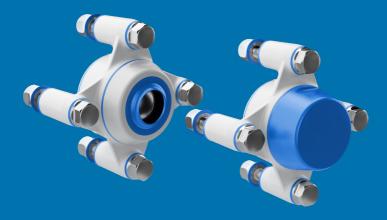

## NGI Bearing Houses Safer Food Production

Our bearing houses are extremely easy to clean fom all angles as water can easily reach all surfaces. All transitions and connections between materials are hygienically sealed with blue sealings.

- √ 3-A, EHEDG, USDA, and IP69Kcertified bearing houses
- ✓ Easy access for cleaning from all angles
- ✓ Unique patented seal system, waterproof at more than 3° misalignment
- ✓ Sustainable and future-proof solution as you reduce the use of water and detergent by cleaning
- ✓ Minimize the risk of contamination in the production

- ✓ Maintenance-free and as you do not have to lubricate the bearings, you eliminate the risk of slippery floors
- ✓ Housing made from grilamid, a high strength High-performance PA12 and optimized for detection in the food and pharmaceutical industries
- ✓ The bearing is protected by a, patented, waterproof sealing that blocks out dirt and bacteria
- ✓ Easy to install and can easily substitute a current, unhygienic solution