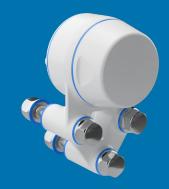

## Assortment Bearing Houses

MINIMIZED

CLEANING TIME

MINIMIZED WATER USAGE

2-hole flange - type XB2FC Shaft Ø 20 mm - 40 mm

4-hole flange - type XB4FC Shaft Ø 20 mm - 40 mm

3-hole flange - type XB3FC Shaft Ø 20 mm - 30 mm