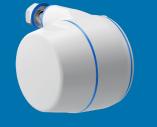

Tapped base - type XBTBC Shaft Ø 25 mm - 30 mm

All models can be supplied with M10 certified hygienic nuts and bolts for maximum hygienic safety

Pillow block - type XBPBC Shaft Ø 25 mm - 30 mm