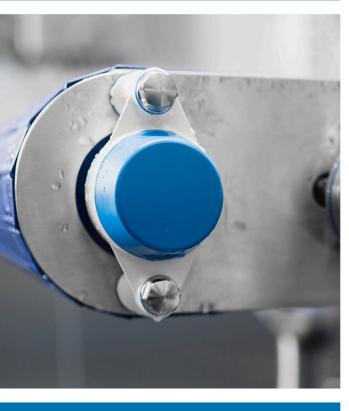

## NGI Bearing Houses Safer Food Production

Our bearing houses are extremely easy to clean fom all angles as water can easily reach all surfaces. All transitions and connections between materials are hygienically sealed with blue sealings.

- √ 3-A, EHEDG, USDA, and IP69Kcertified bearing houses
- ✓ Easy access for cleaning from all angles
- ✓ Unique patented seal system, waterproof at more than 3° misalignment
- ✓ Sustainable and future-proof solution as you reduce the use of water and detergent by cleaning
- ✓ Minimize the risk of contamination in the production

- ✓ Maintenance-free and as you do not have to lubricate the bearings, you eliminate the risk of slippery floors
- ✓ Housing made from grilamid, a high strength High-performance PA12 and optimized for detection in the food and pharmaceutical industries
- ✓ The bearing is protected by a, patented, waterproof sealing that blocks out dirt and bacteria
- ✓ Easy to install and can easily substitute a current, unhygienic solution