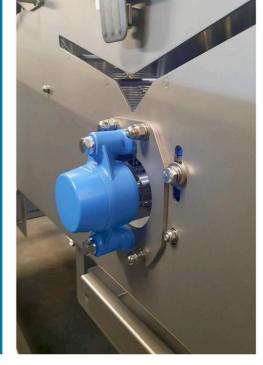

## NGI Bearing Houses Safer Food Production

Our bearing houses are extremely easy to clean fom all angles as water can easily reach all surfaces. All transitions and connections between materials are hygienically sealed with blue sealings.

- √ 3-A, EHEDG, USDA, and IP69Kcertified bearing houses
- ✓ Easy access for cleaning from all angles
- ✓ Unique patented seal system, waterproof at more than 3° misalignment
- ✓ Sustainable and future-proof solution as you reduce the use of water and detergent by cleaning
- ✓ Minimize the risk of contamination in the production

- ✓ Maintenance-free and as you do not have to lubricate the bearings, you eliminate the risk of slippery floors
- ✓ Housing made from grilamid, a high strength High-performance PA12 and optimized for detection in the food and pharmaceutical industries
- ✓ The bearing is protected by a, patented, waterproof sealing that blocks out dirt and bacteria
- ✓ Easy to install and can easily substitute a current, unhygienic solution