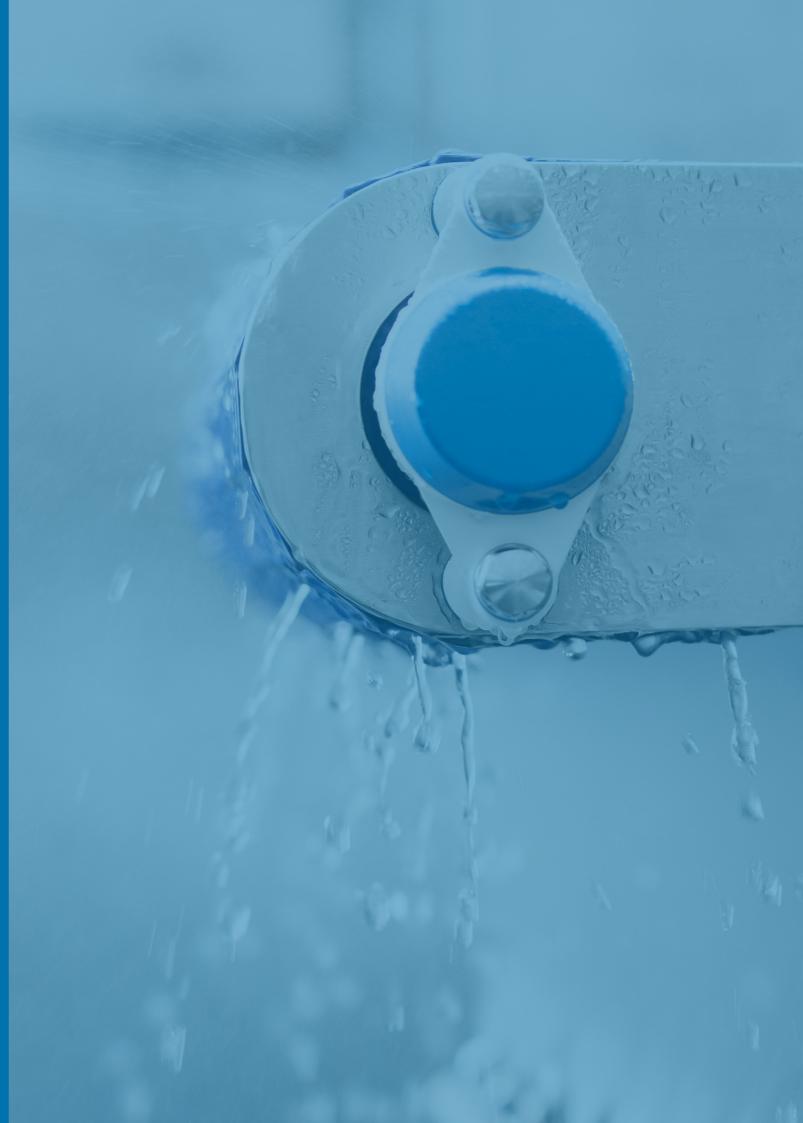

## NGI Bearing Houses Safer Food Production

Our bearing houses are extremely easy to clean fom all angles as water can easily reach all surfaces. All transitions and connections between materials are hygienically sealed with blue sealings.

- √ 3-A, EHEDG, USDA, and IP69Kcertified bearing houses
- ✓ Easy access for cleaning from all angles
- ✓ Unique patented seal system, waterproof at more than 3° misalignment
- ✓ Sustainable and future-proof solution as you reduce the use of water and detergent by cleaning
- ✓ Minimize the risk of contamination in the production