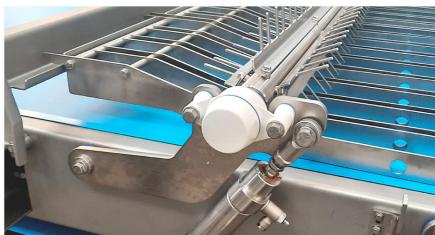

## NGI Bearing Houses Safer Food Production

Our bearing houses are extremely easy to clean fom all angles as water can easily reach all surfaces. All transitions and connections between materials are hygienically sealed with blue sealings.

- √ 3-A, EHEDG, USDA, and IP69Kcertified bearing houses
- ✓ Easy access for cleaning from all angles
- ✓ Unique patented seal system, waterproof at more than 3° misalignment
- ✓ Sustainable and future-proof solution as you reduce the use of water and detergent by cleaning
- ✓ Minimize the risk of contamination in the production