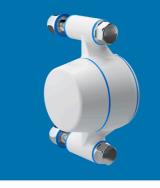

## Assortment Bearing Houses

MINIMIZED

CLEANING TIME

MINIMIZED WATER USAGE

2-hole flange - type XB2FC Shaft Ø 20 mm - 40 mm

4-hole flange - type XB4FC Shaft Ø 20 mm - 40 mm

3-hole flange - type XB3FC Shaft Ø 20 mm - 30 mm