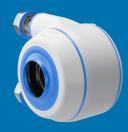

Tapped base - type XBTBC Shaft Ø 25 mm - 30 mm

All models can be supplied with M10 certified hygienic nuts and bolts for maximum hygienic safety

Pillow block - type XBPBC Shaft Ø 25 mm - 30 mm