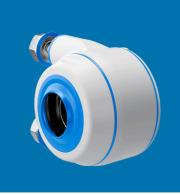

Tapped base - type XBTBC Shaft Ø 25 mm - 30 mm

All models can be supplied with M10 certified hygienic nuts and bolts for maximum hygienic safety

Pillow block - type XBPBC Shaft Ø 25 mm - 30 mm