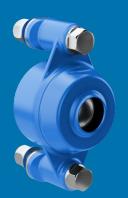

## Assortment Bearing Houses

MINIMIZED

CLEANING TIME

MINIMIZED WATER USAGE

2-hole flange - type XB2FC Shaft Ø 20 mm - 40 mm

4-hole flange - type XB4FC Shaft Ø 20 mm - 40 mm

3-hole flange - type XB3FC Shaft Ø 20 mm - 30 mm