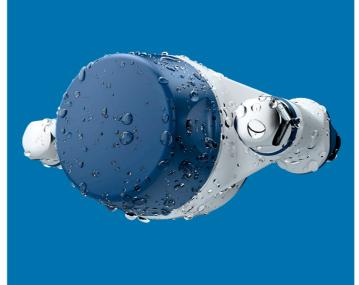

## NGI Bearing Houses Safer Food Production

Our bearing houses are extremely easy to clean fom all angles as water can easily reach all surfaces. All transitions and connections between materials are hygienically sealed with blue sealings.

- √ 3-A, EHEDG, USDA, and IP69Kcertified bearing houses
- ✓ Easy access for cleaning from all angles
- ✓ Unique patented seal system, waterproof at more than 3° misalignment
- ✓ Sustainable and future-proof solution as you reduce the use of water and detergent by cleaning
- ✓ Minimize the risk of contamination in the production

- ✓ Maintenance-free and as you do not have to lubricate the bearings, you eliminate the risk of slippery floors
- ✓ Housing made from grilamid, a high strength High-performance PA12 and optimized for detection in the food and pharmaceutical industries
- ✓ The bearing is protected by a, patented, waterproof sealing that blocks out dirt and bacteria
- ✓ Easy to install and can easily substitute a current, unhygienic solution