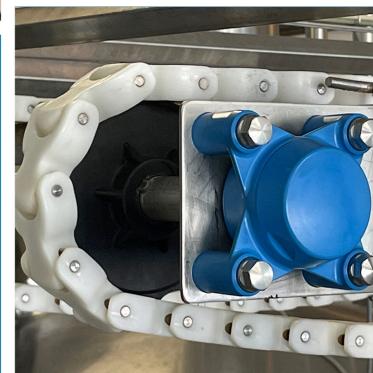

## NGI Bearing Houses Safer Food Production

Our bearing houses are extremely easy to clean fom all angles as water can easily reach all surfaces. All transitions and connections between materials are hygienically sealed with blue sealings.

- √ 3-A, EHEDG, USDA, and IP69Kcertified bearing houses
- ✓ Easy access for cleaning from all angles
- ✓ Unique patented seal system, waterproof at more than 3° misalignment
- ✓ Sustainable and future-proof solution as you reduce the use of water and detergent by cleaning
- ✓ Minimize the risk of contamination in the production

- ✓ Maintenance-free and as you do not have to lubricate the bearings, you eliminate the risk of slippery floors
- ✓ Housing made from grilamid, a high strength High-performance PA12 and optimized for detection in the food and pharmaceutical industries
- ✓ The bearing is protected by a, patented, waterproof sealing that blocks out dirt and bacteria
- ✓ Easy to install and can easily substitute a current, unhygienic solution