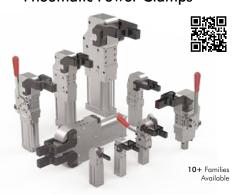

## MANUAL AND PNEUMATIC POWER CLAMPS

## **Power Clamping and Pivot Solutions**

#### Clamp with Confidence

Destaco power clamping products range from heavy-duty sealed clamps for welding environments, to compact light-duty clamps for a variety of clamping applications. Pin clamps and pivot units are used in locating and positioning applications. All of these products offer exceptional clamping forces, holding capacities, and durability.