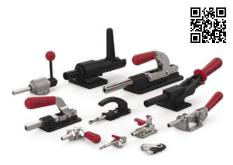

## **Power Clamping and Pivot Solutions**

#### Clamp with Confidence

Destaco power clamping products range from heavy-duty sealed clamps for welding environments, to compact light-duty clamps for a variety of clamping applications. Pin clamps and pivot units are used in locating and positioning applications. All of these products offer exceptional clamping forces, holding capacities, and durability.

Pin Clamps & Packages, **Pivot Units** 