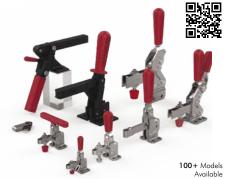

## MANUAL AND PNEUMATIC POWER CLAMPS

#### **Vertical Hold Down Clamps**

#### Horizontal Hold Down Clamps

**Pull Action Latch Clamps** 

**Push Action Clamps** 

70+ Models

### **Squeeze Action Plier Clamps**

80+ Models Available

**Pneumatic Toggle Clamps** 

**Pneumatic Swing Clamps** 

**Pneumatic Round Power Clamps** 

Available

**Pneumatic Power Clamps** 

**Tolerance Compensating Power Clamps** 

## Manual and Pneumatic Clamping Solutions

## Designed to Hold Securely

Destaco manual and pneumatic light-duty clamps are built to last for years of service, and designed to keep your workpieces in place. Manual and light-duty clamps are offered in a wide variety of styles to hold a part securely in place during an application.