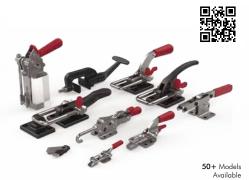

## MANUAL AND PNEUMATIC POWER CLAMPS

#### Horizontal Hold Down Clamps

**Pull Action Latch Clamps** 

**Push Action Clamps** 

70+ Models

## Designed to Hold Securely

Destaco manual and pneumatic light-duty clamps are built to last for years of service, and designed to keep your workpieces in place. Manual and light-duty clamps are offered in a wide variety of styles to hold a part securely in place during an application.