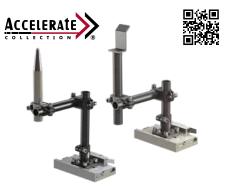

## **END EFFECTOR SOLUTIONS**

Accelerate® Lightweight Tooling

World Tool & Round Tooling Systems

Tool Changers & Compliance Devices

Accelebate

**Lower Tooling Components** 

BodyBuilder™ Tooling System

SpiderGrip™ Tooling System

#### **End Effector Solutions**

#### **Speed Matters**

Destaco end effectors are designed to help you move parts faster in today's production line by using high strength, lightweight aluminum modular components, durable vacuum cups and the fastest venturis on the market.