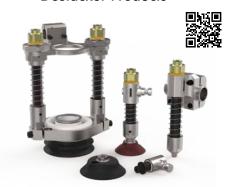

## **END EFFECTOR SOLUTIONS**

Accelerate® Lightweight Tooling

World Tool & Round Tooling Systems

Tool Changers & Compliance Devices

Accelebate

**Lower Tooling Components** 

BodyBuilder™ Tooling System

SpiderGrip™ Tooling System

#### **End Effector Solutions**

#### **Speed Matters**

Destaco end effectors are designed to help you move parts faster in today's production line by using high strength, lightweight aluminum modular components, durable vacuum cups and the fastest venturis on the market.