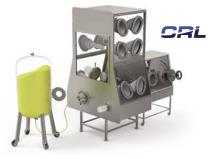

**Custom Cams** 

- REMOTE HANDLING AND CONTAINMENT SOLUTIONS

**One-Piece Manipulators** 

**Three-Piece Manipulators** 

Waste & Bulk Packaging Solutions

## Remote Handling and Containment Solutions

#### Clean. Safe. Flexible.

Destaco's Central Research Laboratories (CRL) rapid transfer ports, gloveport systems and telemanipulators allow human operators to safely perform dexterous maneuvers in hazardous or sterile environments. Destaco's CRL products are designed for safe and efficient handling of materials where the human operator cannot have direct contact.