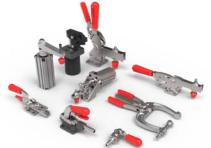

## MANUAL AND PNEUMATIC POWER CLAMPS

#### **Vertical Hold Down Clamps**

#### Horizontal Hold Down Clamps

**Pull Action Latch Clamps** 

**Push Action Clamps** 

70+ Models

### **Squeeze Action Plier Clamps**

80+ Models Available

**Pneumatic Toggle Clamps** 

**Pneumatic Swing Clamps** 

**Pneumatic Round Power Clamps** 

Available

**Pneumatic Power Clamps** 

**Tolerance Compensating Power Clamps** 

Pin Clamps & Packages, **Pivot Units** 

## Manual and Pneumatic Clamping Solutions

## Designed to Hold Securely

Destaco manual and pneumatic light-duty clamps are built to last for years of service, and designed to keep your workpieces in place. Manual and light-duty clamps are offered in a wide variety of styles to hold a part securely in place during an application.