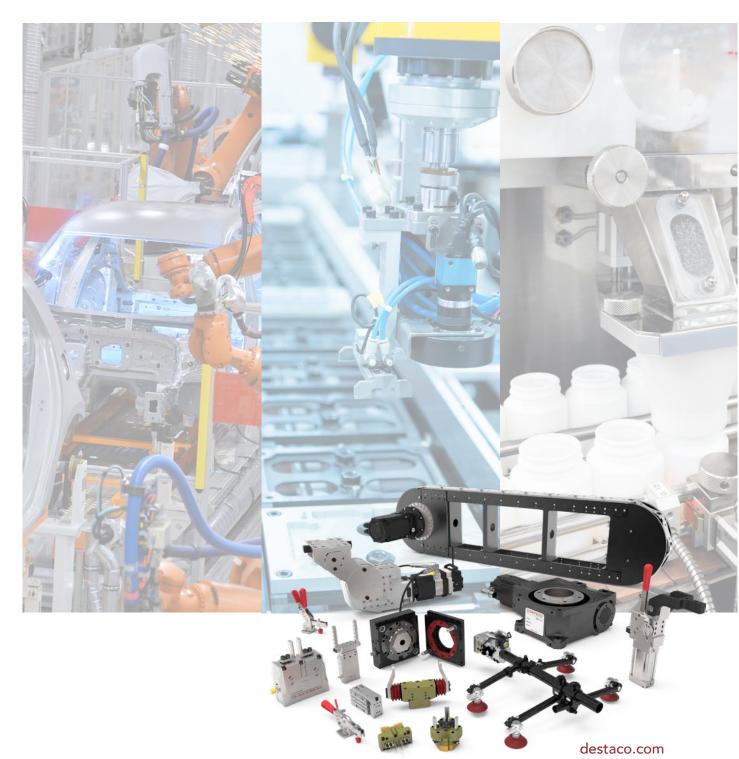

# **Products Overview**

## **Destaco Products "At A Glance"**

## Grippers, Rotaries, and Linear Slide Solutions

## Remote Handling and Containment Solutions

#### Clean. Safe. Flexible.

Destaco's Central Research Laboratories (CRL) rapid transfer ports, gloveport systems and telemanipulators allow human operators to safely perform dexterous maneuvers in hazardous or sterile environments. Destaco's CRL products are designed for safe and efficient handling of materials where the human operator cannot have direct contact.