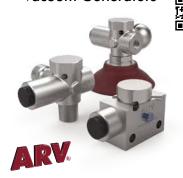

**Vacuum Cups & Products** 

ARV® Auto Release Venturi Vacuum Generators

**Destacker Products** 

Accelerate® Press Room Grippers

**Sheet Metal Grippers** 

**Bag Grippers** 

#### **Speed Matters**

Destaco end effectors are designed to help you move parts faster in today's production line by using high strength, lightweight aluminum modular components, durable vacuum cups and the fastest venturis on the market.