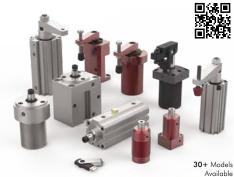

## **Power Clamping and Pivot Solutions**

#### Clamp with Confidence

Destaco power clamping products range from heavy-duty sealed clamps for welding environments, to compact light-duty clamps for a variety of clamping applications. Pin clamps and pivot units are used in locating and positioning applications. All of these products offer exceptional clamping forces, holding capacities, and durability.