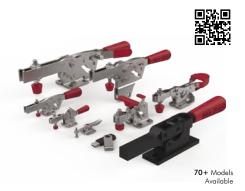

## MANUAL AND PNEUMATIC POWER CLAMPS

#### **Vertical Hold Down Clamps**

#### Horizontal Hold Down Clamps

**Pull Action Latch Clamps** 

**Push Action Clamps** 

70+ Models

## Designed to Hold Securely

Destaco manual and pneumatic light-duty clamps are built to last for years of service, and designed to keep your workpieces in place. Manual and light-duty clamps are offered in a wide variety of styles to hold a part securely in place during an application.