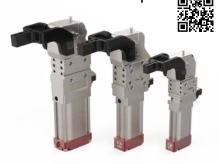

## **Power Clamping and Pivot Solutions**

#### Clamp with Confidence

Destaco power clamping products range from heavy-duty sealed clamps for welding environments, to compact light-duty clamps for a variety of clamping applications. Pin clamps and pivot units are used in locating and positioning applications. All of these products offer exceptional clamping forces, holding capacities, and durability.