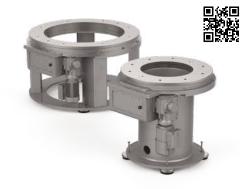

## Remote Handling and Containment Solutions

#### Clean. Safe. Flexible.

Destaco's Central Research Laboratories (CRL) rapid transfer ports, gloveport systems and telemanipulators allow human operators to safely perform dexterous maneuvers in hazardous or sterile environments. Destaco's CRL products are designed for safe and efficient handling of materials where the human operator cannot have direct contact.