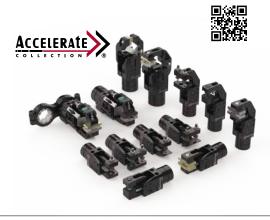

## **END EFFECTOR SOLUTIONS**

Accelerate® Lightweight Tooling

World Tool & Round Tooling Systems

Tool Changers & Compliance Devices

Accelebate

**Lower Tooling Components** 

BodyBuilder™ Tooling System

SpiderGrip™ Tooling System

#### **End Effector Solutions**

#### **Speed Matters**

Destaco end effectors are designed to help you move parts faster in today's production line by using high strength, lightweight aluminum modular components, durable vacuum cups and the fastest venturis on the market.