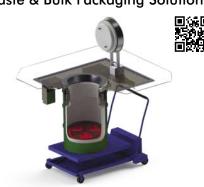

**Custom Cams** 

- REMOTE HANDLING AND CONTAINMENT SOLUTIONS

**One-Piece Manipulators** 

**Three-Piece Manipulators** 

Waste & Bulk Packaging Solutions

## Remote Handling and Containment Solutions

#### Clean. Safe. Flexible.

Destaco's Central Research Laboratories (CRL) rapid transfer ports, gloveport systems and telemanipulators allow human operators to safely perform dexterous maneuvers in hazardous or sterile environments. Destaco's CRL products are designed for safe and efficient handling of materials where the human operator cannot have direct contact.