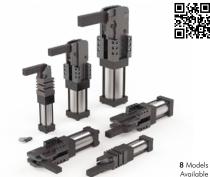

## **Power Clamping and Pivot Solutions**

#### Clamp with Confidence

Destaco power clamping products range from heavy-duty sealed clamps for welding environments, to compact light-duty clamps for a variety of clamping applications. Pin clamps and pivot units are used in locating and positioning applications. All of these products offer exceptional clamping forces, holding capacities, and durability.