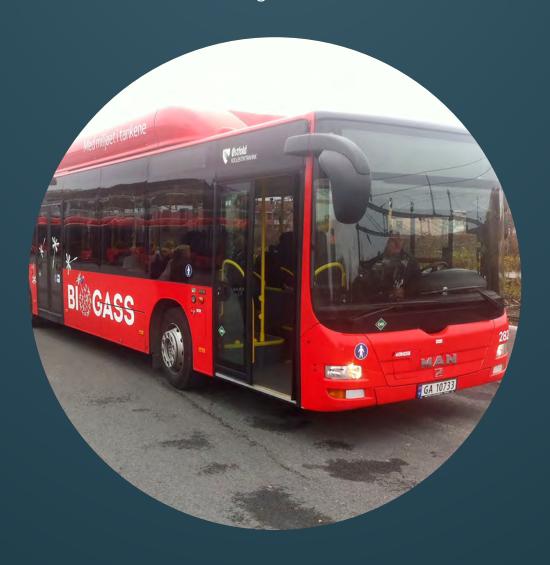

# **SHERFILL**

Innovative refuelling of trucks and busses





## **ORDERING INFORMATION**

| Product         | Hose configuration       | Nozzle     |
|-----------------|--------------------------|------------|
| SHERFILL-1-NGV1 | 1 x 3/8" main, 1/4 "vent | OPW CT1000 |
| SHERFILL-2-NGV1 | 2 x 3/8" main, 1/4 "vent | OPW CT1000 |
| SHERFILL-1-NGV2 | 1 x 3/8" main, ½ "vent   | OPW CT5000 |
| SHERFILL-2-NGV2 | 2 x 3/8" main, 1/4 "vent | OPW CT5000 |

## **OPTIONS**

| Туре: | Description                                                                        | Order example         |
|-------|------------------------------------------------------------------------------------|-----------------------|
| -BC   | Back Cover Stainless steel, prepared for standard lock system. (Lock not included) | SHERFILL-1-NGV1-BC    |
| -CH   | Customized Hose length