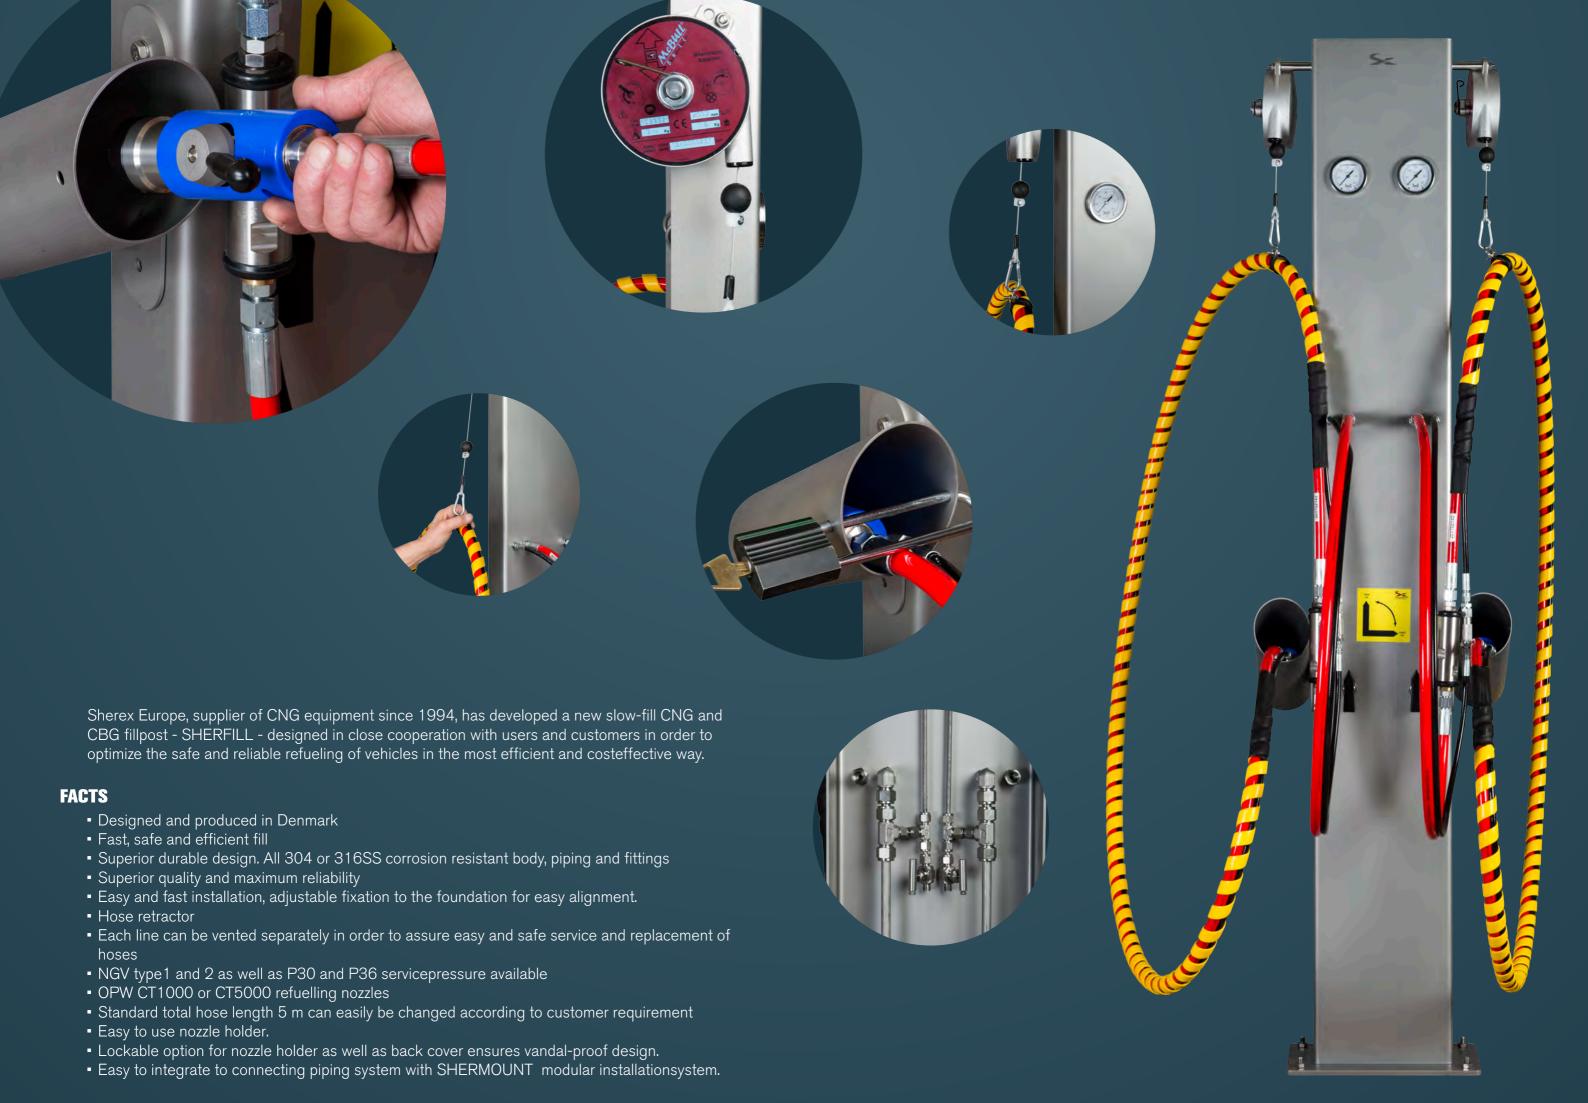

# **SHERFILL**

Innovative refuelling of trucks and busses

## **ORDERING INFORMATION**

| Product         | Hose configuration       | Nozzle     |
|-----------------|--------------------------|------------|
| SHERFILL-1-NGV1 | 1 x 3/8" main, 1/4 "vent | OPW CT1000 |
| SHERFILL-2-NGV1 | 2 x 3/8" main, 1/4 "vent | OPW CT1000 |
| SHERFILL-1-NGV2 | 1 x 3/8" main, ½ "vent   | OPW CT5000 |
| SHERFILL-2-NGV2 | 2 x 3/8" main, 1/4 "vent | OPW CT5000 |

## **OPTIONS**

| Туре: | Description                                                                        | Order example         |
|-------|------------------------------------------------------------------------------------|-----------------------|
| -BC   | Back Cover Stainless steel, prepared for standard lock system. (Lock not included) | SHERFILL-1-NGV1-BC    |
| -CH   | Customized Hose length                                                             | SHERFILL-1-NGV1-BC-CH |

# **DESIGN DATA**

| Service pressure    | max. 300 barg                 |
|---------------------|-------------------------------|
| Design temperature: | -40 °C - +70 °C               |
| Weight:             | 30 kg excl. hoses             |
| Dimensions          | H: 190 cm, W: 26 cm, D: 14 cm |

## CERTIFICATION

Hose meets applicable requirements of ISO 15500-17, SAE J517 100R8. Hoses certified "ANSI/CSA NGV 4.2-2014 - CSA 12.52-2014 - Hoses for natural gas dispensing systems".

## **REFUELLING NOZZLES AND BREAKAWAY**

TüV approved

#### HOSES

High pressure hose suitable for CNG refueling applications featuring conductive inner tube to dissipate static electric build up. Extra tough cover for abrasion water and micro biological resistance. Nonmetallic lightweight design for easy handling and manipulation. Rugged construction to give kink - crush - twist and pull resistance. Other colors available on request.