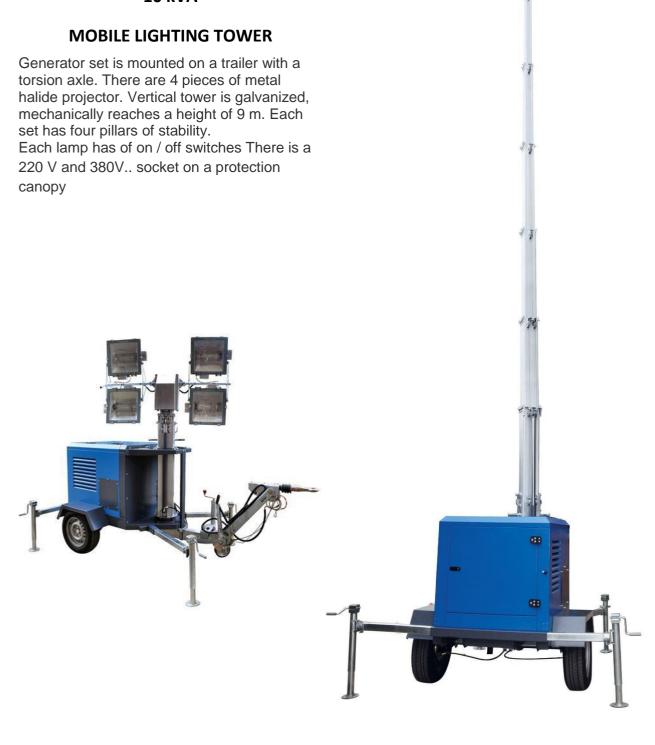

#### **LIGHTING TOWER**

• Brand : EMSA

• Type : HYDRAULIC or MECHANICAL

LIFTING

Voltage : 380 V.Frequency : 50 Hz.

**ENGINE** 

Brand : KUBOA
Type : D1105-BG
Power : 8,4 kW (Prime)
Engine Speed : 1500 rpm
Dispplacement : 1,123 lt
Bore x Stroke (mm.) : 78 x 78,4
Number of cylinders 3
Governor Type : Mechanical

#### **ALTERNATOR**

Brand : EMSA
Type : EG 10
Power : 10 kVA
Frequency : 50 Hz.
Voltage : 380 V.
Insulation System : H
Protrction : IP 23

#### **TRAİLER**

- Torsion axle
- Foldable adjustable drawbar
- Electrical system

#### **FUEL TANK**

- 80 lt Fuel Tank
- PLUG & SOCKET
- 1 single-phase 16A and 1 three-phase 32A IP54 Class. Class Plugs and Socket

### **LIGHTING**

4 x 1000 Watt metal halide projector

## MAST

- 7 9 m. Mast
- 340 °C Rotation