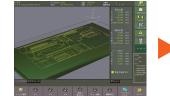

New '3D Assist function' provides directly import of 3D CAD to the CNC reducing programming time eliminating errors from manual input.