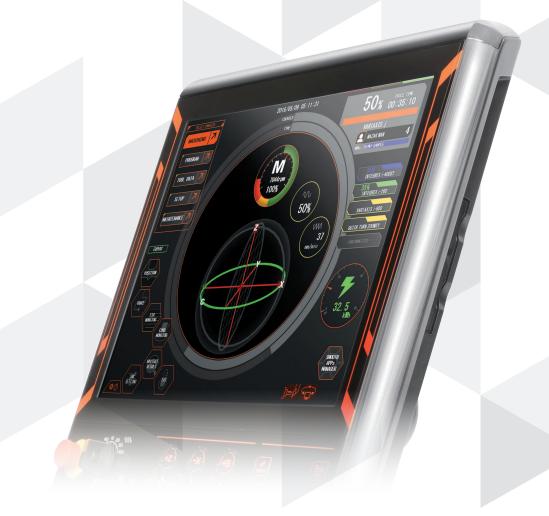

### MAZATROL SMOOTHX

Yamazaki Mazak's SmoothX is the seventh generation of its MAZATROL CNC. A revolution in machine tool control, it is the culmination of a 10 year development programme with three major objectives: to offer maximum ease of operation, reduce machining times and further integrate CNC into the overall factory management system.

## Visit www.mazakeu.co.uk to find out more

Ergonomically designed control panel with angle easily adjusted to suit the varying height and posture of the operator.

New intuitive touch-screen Graphical User Interface (GUI) panel with intelligent keyboard and Windows 8 gestures for moving, zooming, scaling and rotating the 3D display.

New '3D Assist function' provides directly import of 3D CAD to the CNC reducing programming time eliminating errors from manual input.