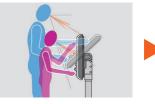

## Visit www.mazakeu.co.uk to find out more

Ergonomically designed control panel with angle easily adjusted to suit the varying height and posture of the operator.

New intuitive touch-screen Graphical User Interface (GUI) panel with intelligent keyboard and Windows 8 gestures for moving, zooming, scaling and rotating the 3D display.