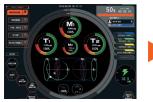

### MAZATROL SMOOTHX

Yamazaki Mazak's SmoothX is the seventh generation of its MAZATROL CNC. A revolution in machine tool control, it is the culmination of a 10 year development programme with three major objectives: to offer maximum ease of operation, reduce machining times and further integrate CNC into the overall factory management system.

## Visit www.mazakeu.co.uk to find out more

Ergonomically designed control panel with angle easily adjusted to suit the varying height and posture of the operator.

New intuitive touch-screen Graphical User Interface (GUI) panel with intelligent keyboard and Windows 8 gestures for moving, zooming, scaling and rotating the 3D display.